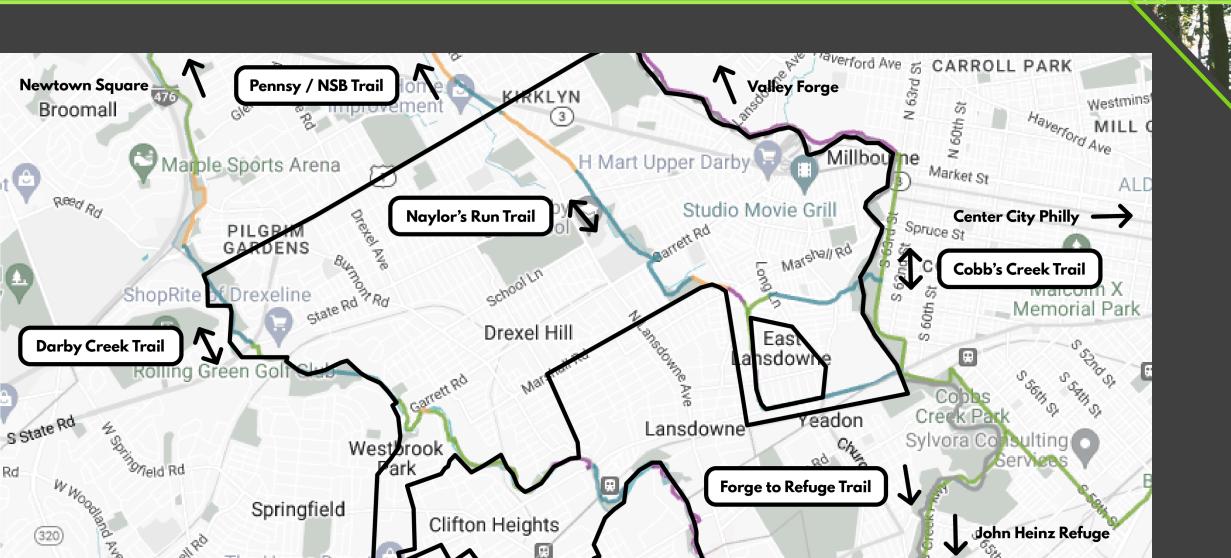

#### The Circuit Trails - DelCo

- Forge to Refuge Trail
- Newtown Square Branch / Naylor's Run / Pennsy Trail
- Darby Creek Trail
- East Coast Greenway
- Chester Creek Trail
- Garnet Valley Greenway
- Octoraro Trail

### The Circuit Trails - UDT

#### Darby Creek Trail: Gillespie Park + Bridge

- Completed: Spring 2023
- **Length:** ~1/3 mile
- Connections: existing
   DCT past Swedish
   Cabin, Drexeline Station
   & Shopping Center

# Naylor's Run Trail: Sections 7-8

- **Completed:** Summer 2023
- Length: ~3/4 mile
- Connections:

   Cardington Branch,
   Cobbs Creek Trail,
   Philadelphia

#### Darby Creek Trail: Drexeline Shopping Center

- Completed: Fall 2023
- Length: ~1/3 mile
- Connections: Pilgrim Park, Drexeline Station & Shopping Center

## Naylor's Run Trail: Section 6

 50% funded through DCNR C2P2, applying for match through DVRPC RTP Spring 2024

## Naylor's Run Trail: Entire Corridor

- Reconnecting Communities Grant (awaiting response)
  - Community engagement
  - PECO Agreement
  - Preliminary engineering

#### Darby Creek Trail: Second Bridge in Gillespie Park

 \$500,000 recently acquired through DelCo Greenways