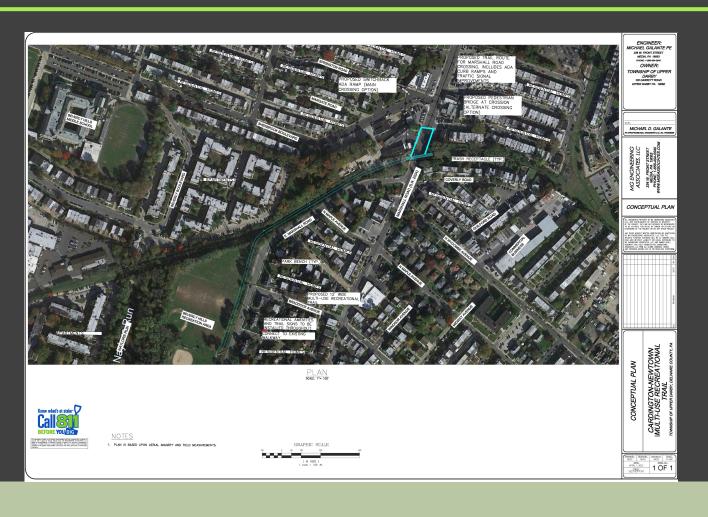

# Naylor's Run Trail: Sections 7-8

- **Completed:** Summer 2023
- Length: ~3/4 mile
- Connections:

   Cardington Branch,
   Cobbs Creek Trail,
   Philadelphia