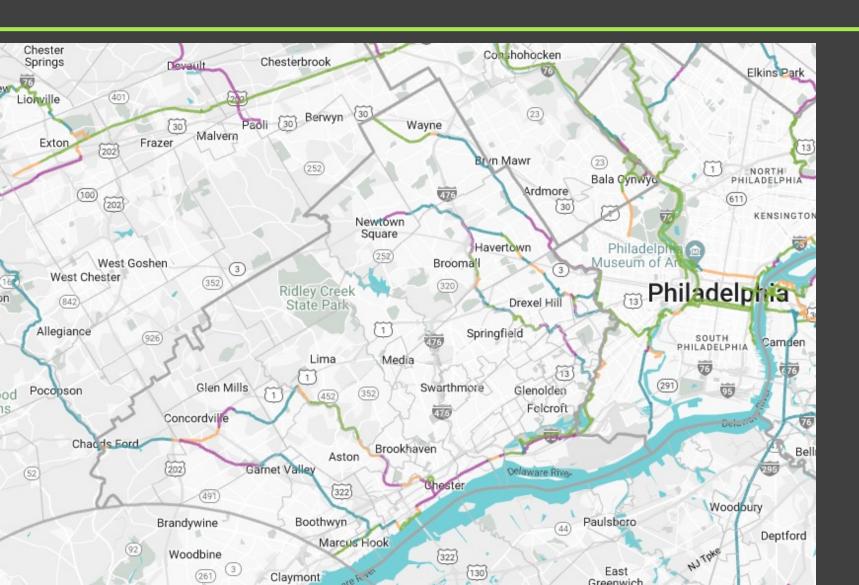

#### The Circuit Trails

The Circuit Trails is the Philadelphia region's 800+ mile network of interconnected, multiuse trails.

#### The Circuit Trails - DelCo

- Forge to Refuge Trail
- Newtown Square Branch / Naylor's Run / Pennsy Trail
- Darby Creek Trail
- East Coast Greenway
- Chester Creek Trail
- Garnet Valley Greenway
- Octoraro Trail

### The Circuit Trails - UDT