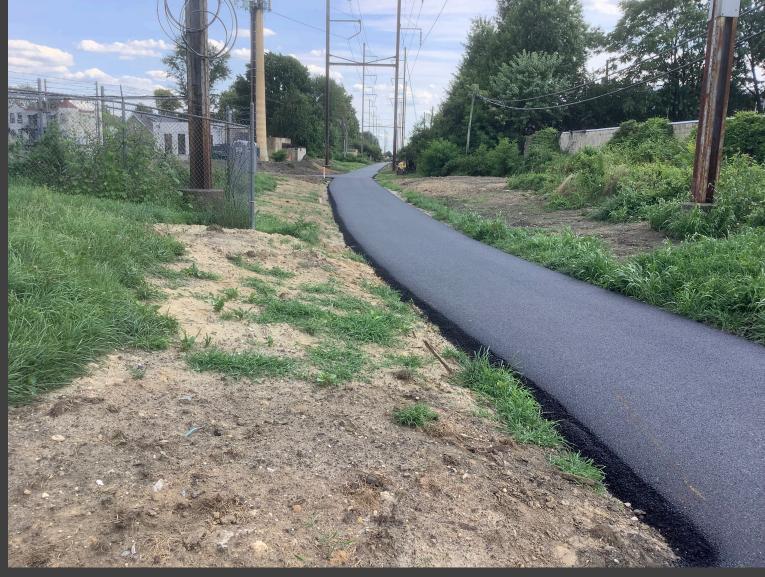

# Naylor's Run Trail: Sections 7-8

- **Completed:** Summer 2023
- Length: ~3/4 mile
- Connections:

   Cardington Branch,
   Cobbs Creek Trail,
   Philadelphia

## Naylor's Run Trail: Section 6

 50% funded through DCNR C2P2, applying for match through DVRPC RTP Spring 2024