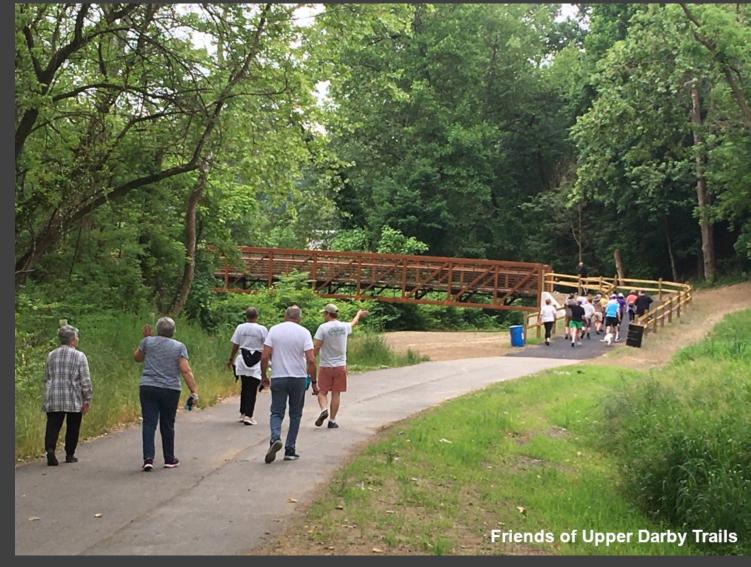

#### Darby Creek Trail: Gillespie Park + Bridge

- Completed: Spring 2023
- **Length:** ~1/3 mile
- Connections: existing
   DCT past Swedish
   Cabin, Drexeline Station
   & Shopping Center

#### Darby Creek Trail: Drexeline Shopping Center

- Completed: Fall 2023
- Length: ~1/3 mile
- Connections: Pilgrim Park, Drexeline Station & Shopping Center