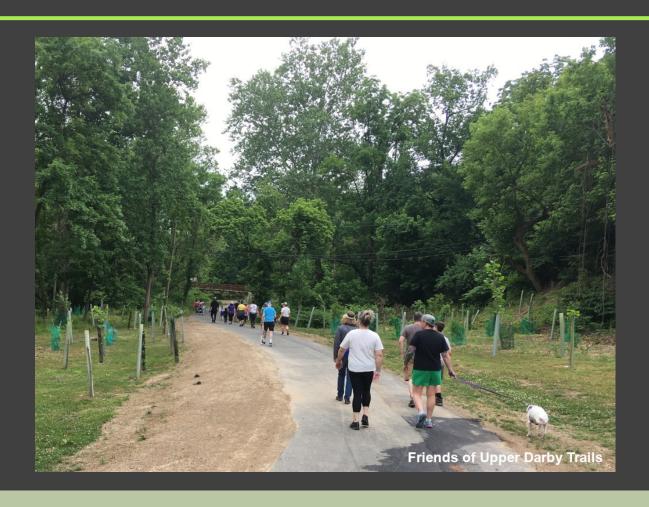

# Naylor's Run Trail: Sections 7-8

- **Completed:** Summer 2023
- Length: ~3/4 mile
- Connections:

   Cardington Branch,
   Cobbs Creek Trail,
   Philadelphia

## Naylor's Run Trail: Section 6

 50% funded through DCNR C2P2, applying for match through DVRPC RTP Spring 2024

## Naylor's Run Trail: Entire Corridor

- Reconnecting Communities Grant (awaiting response)
  - Community engagement
  - PECO Agreement
  - Preliminary engineering