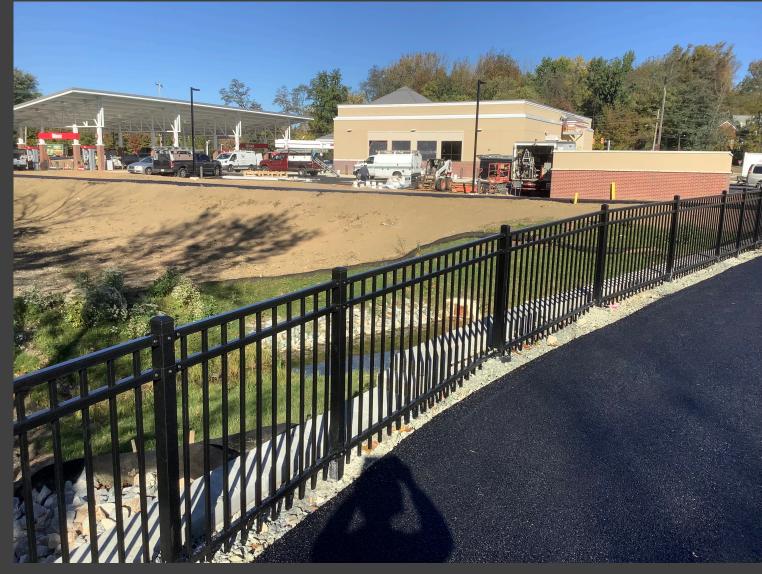

#### Darby Creek Trail: Drexeline Shopping Center

- Completed: Fall 2023
- Length: ~1/3 mile
- Connections: Pilgrim Park, Drexeline Station & Shopping Center