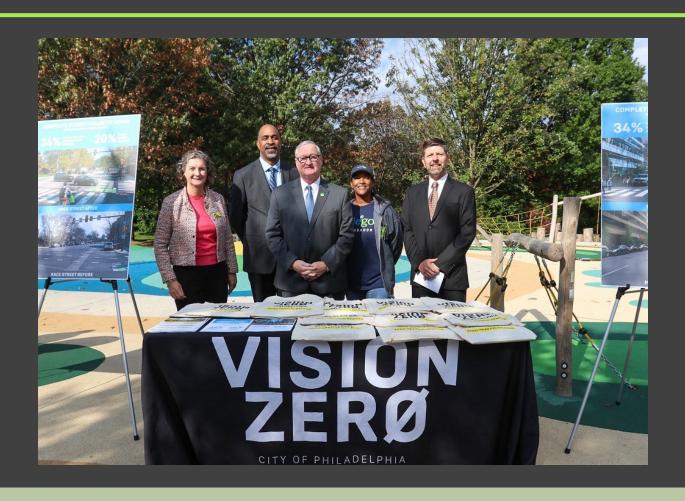

# Upper Darby invited to join Vision Zero effort

 Potential projects may include: new pavement markings, pedestrian islands, traffic calming, bike lanes, etc.

pennsylvania environmental council

THE CIRCUIT TRAILS