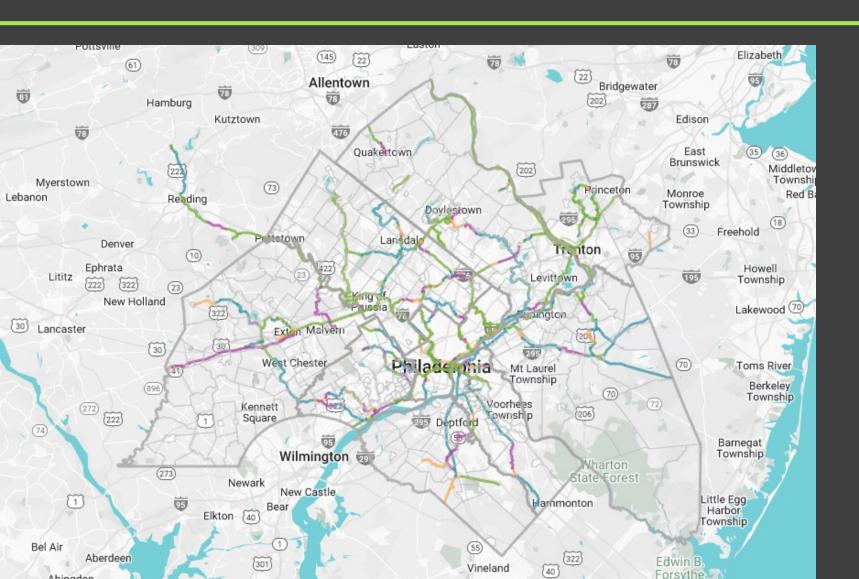

#### The Circuit Trails

The Circuit Trails is the Philadelphia region's 800+ mile network of interconnected, multiuse trails.

#### The Circuit Trails - DelCo

- Forge to Refuge Trail
- Newtown Square Branch / Naylor's Run / Pennsy Trail
- Darby Creek Trail
- East Coast Greenway
- Chester Creek Trail
- Garnet Valley Greenway
- Octoraro Trail