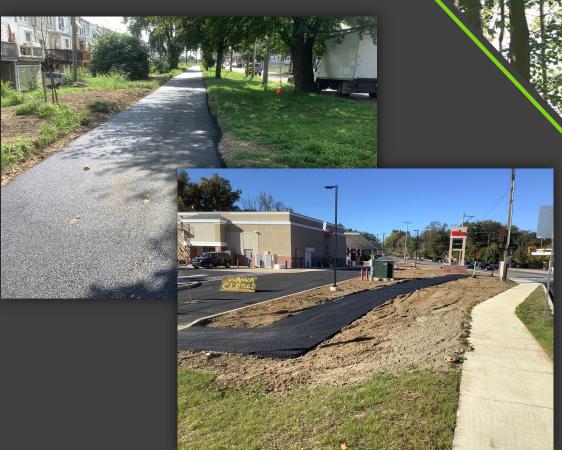

# Naylor's Run Trail: Sections 7-8

- **Completed:** Summer 2023
- Length: ~3/4 mile
- Connections:

   Cardington Branch,
   Cobbs Creek Trail,
   Philadelphia

#### Darby Creek Trail: Drexeline Shopping Center

- Completed: Fall 2023
- Length: ~1/3 mile
- Connections: Pilgrim Park, Drexeline Station & Shopping Center