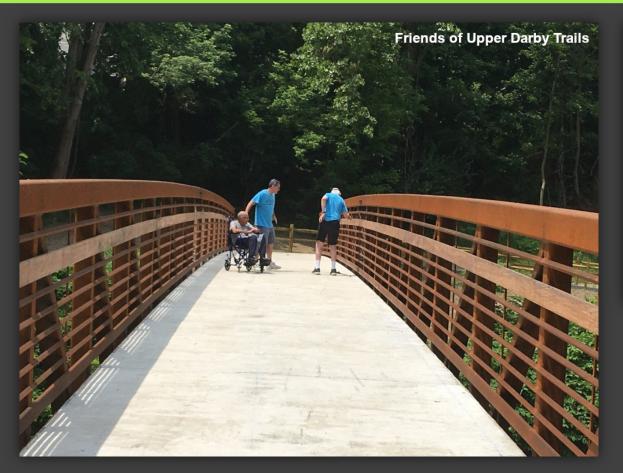

#### Darby Creek Trail: Gillespie Park + Bridge

- Completed: Spring 2023
- **Length:** ~1/3 mile
- Connections: existing
   DCT past Swedish
   Cabin, Drexeline Station
   & Shopping Center

#### Darby Creek Trail: Second Bridge in Gillespie Park

 \$500,000 recently acquired through DelCo Greenways