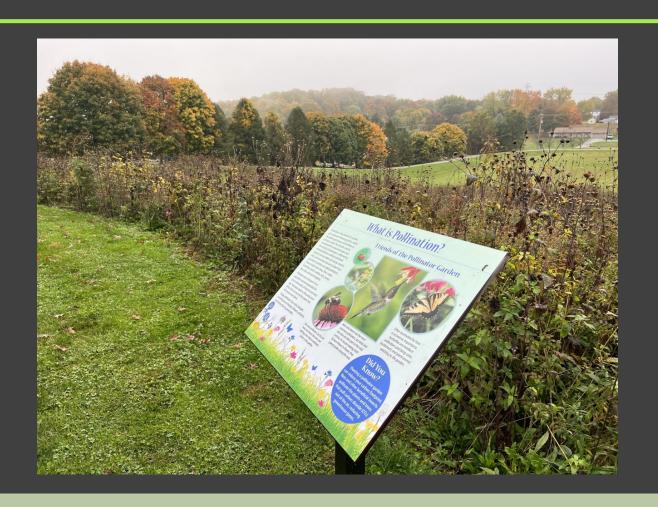

# Naylor's Run Trail & Park Lawn to Meadow Conversions

 DCNR-funded installation of native plants and green stormwater infrastructure along NRT & in Naylor's Run Park