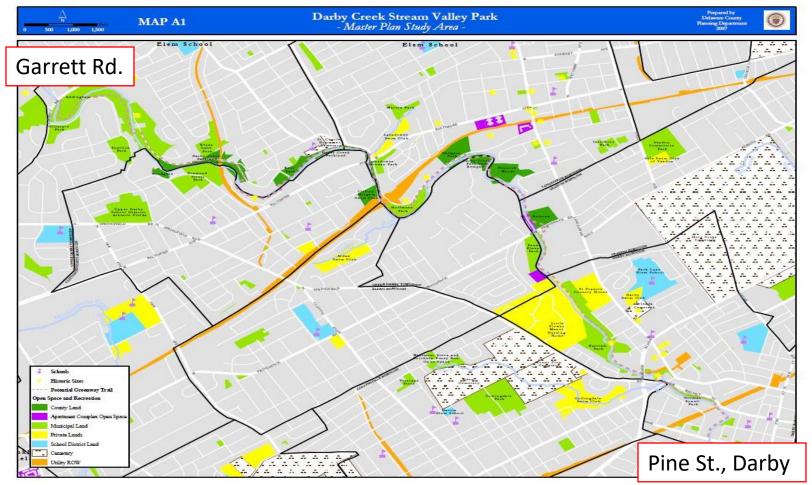

## **Upper Darby**

## **Trail Construction and Planning Update**



Presented by:

Stephen Lockard Richard Kerr

Philadelphia Western Suburbs Trail Summit February 4, 2023

## **Darby Creek Trail**



- A major regional Circuit Network paved multi-use trail
- Darby Borough to Haverford Reserve and hopefully beyond
- Upper Darby, Haverford and Lansdowne are all working on sections in their area

#### Darby Creek Stream Valley Park – 2009 Master Plan



#### Darby Creek Trail – 2009 Master Plan (Western Third)



## DARBY CREEK TRAIL AT GILLESPIE PARK



TRAIL EXTENDS FROM ROSEMONT AVENUE THROUGH GILLESPIE PARK TO SWEDISH CABIN

0.75 MILES

TWO (2) BIO-RETENTION BASINS AND BIO-SWALE

130' AND 150', 10' WIDE PEDESTRIAN BRIDGE



## **Swedish Cabin Bridge**



- Abutments are poured and curing
- The 150-foot long bridge will apparently arrive in two sections
- Expected to arrive 1<sup>st</sup> week of March
- Hoping to open and dedicate on Earth Day, April 22, 2023

#### **Darby Creek Trail – Swedish Cabin Bridge Abutments**



## **Darby Creek Trail – Swedish Cabin Bridge Abutments**



## Gillespie Park Trail Segment



- Trail is already mostly paved
- Earthen ramps need to be built up to the bridge ends
- Paving at ends can then be co