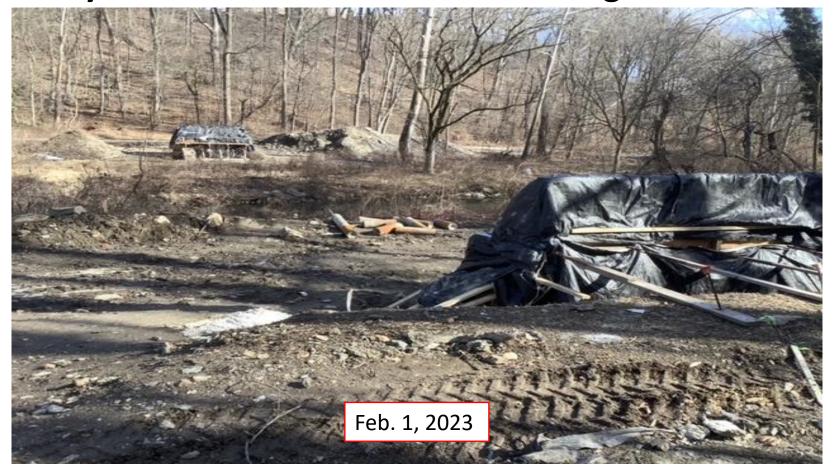

## **Swedish Cabin Bridge**

- Abutments are poured and curing
- The 150-foot long bridge will apparently arrive in two sections
- Expected to arrive 1<sup>st</sup> week of March
- Hoping to open and dedicate on Earth Day, April 22, 2023

#### **Darby Creek Trail – Swedish Cabin Bridge Abutments**

## **Darby Creek Trail – Swedish Cabin Bridge Abutments**