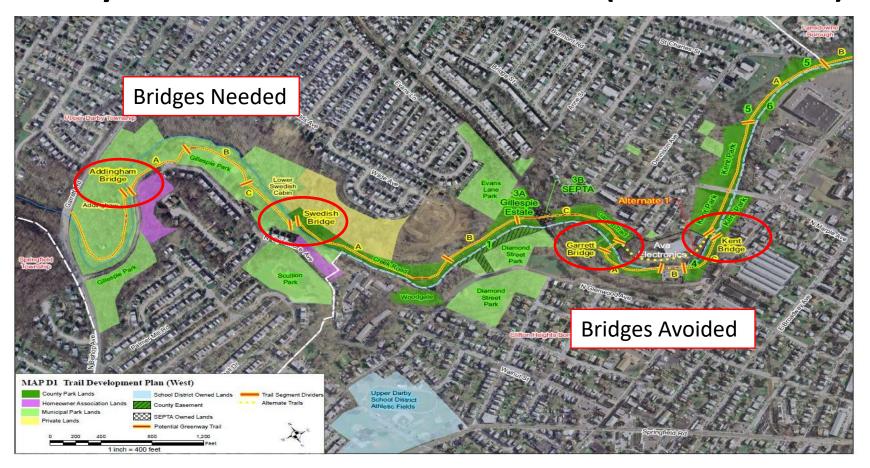

#### Darby Creek Trail – 2009 Master Plan (Western Third)

## DARBY CREEK TRAIL AT GILLESPIE PARK

TRAIL EXTENDS FROM ROSEMONT AVENUE THROUGH GILLESPIE PARK TO SWEDISH CABIN

0.75 MILES

TWO (2) BIO-RETENTION BASINS AND BIO-SWALE

130' AND 150', 10' WIDE PEDESTRIAN BRIDGE

## Addingham Bridge

- Upstream of Swedish Cabin Bridge, at other end of Gillespie Park segment
- Additional funding being sought due to COVID-era cost increases
- Trail paving in Addingham tract complete except at future bridge construction location