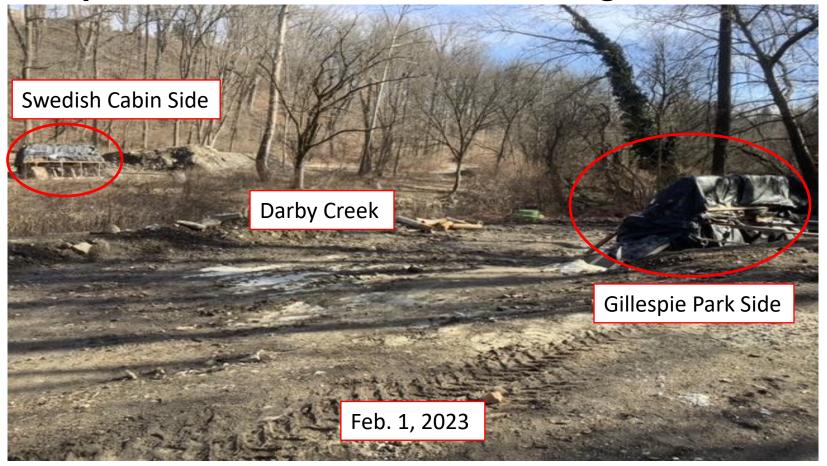

## DARBY CREEK TRAIL AT GILLESPIE PARK

TRAIL EXTENDS FROM ROSEMONT AVENUE THROUGH GILLESPIE PARK TO SWEDISH CABIN

0.75 MILES

TWO (2) BIO-RETENTION BASINS AND BIO-SWALE

130' AND 150', 10' WIDE PEDESTRIAN BRIDGE

## **Swedish Cabin Bridge**

- Abutments are poured and curing
- The 150-foot long bridge will apparently arrive in two sections
- Expected to arrive 1<sup>st</sup> week of March
- Hoping to open and dedicate on Earth Day, April 22, 2023

## Gillespie Park Trail Segment

- Trail is already mostly paved
- Earthen ramps need to be built up to the bridge ends
- Paving at ends can then be completed

## Addingham Bridge

- Upstream of Swedish Cabin Bridge, at other end of Gillespie Park segment
- Additional funding being sought due to COVID-era cost increases
- Trail paving in Addingham tract complete except at future bridge construction location