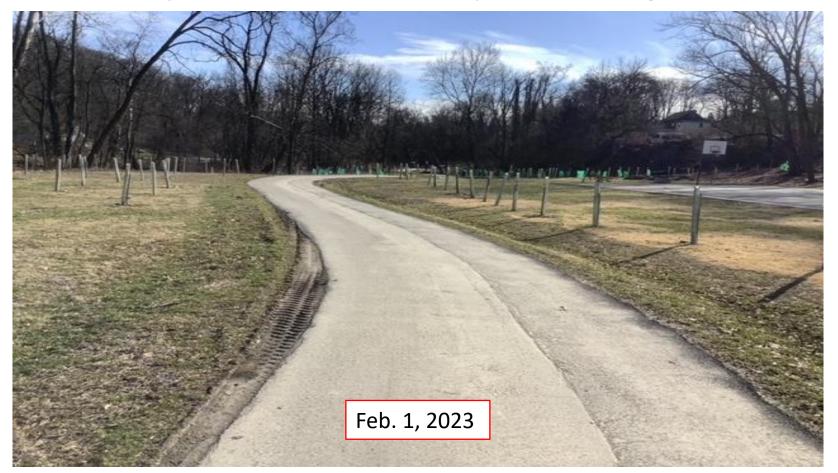

## Gillespie Park Trail Segment

- Trail is already mostly paved
- Earthen ramps need to be built up to the bridge ends
- Paving at ends can then be completed