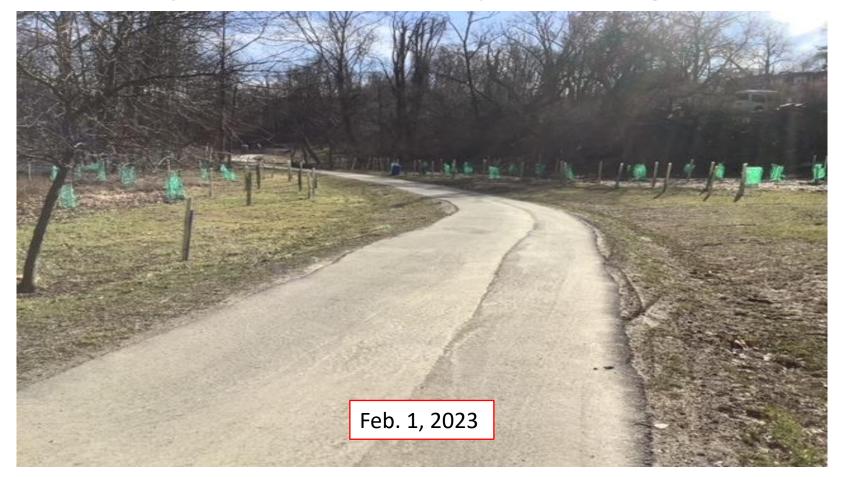

## Gillespie Park Trail Segment

- Trail is already mostly paved
- Earthen ramps need to be built up to the bridge ends
- Paving at ends can then be completed