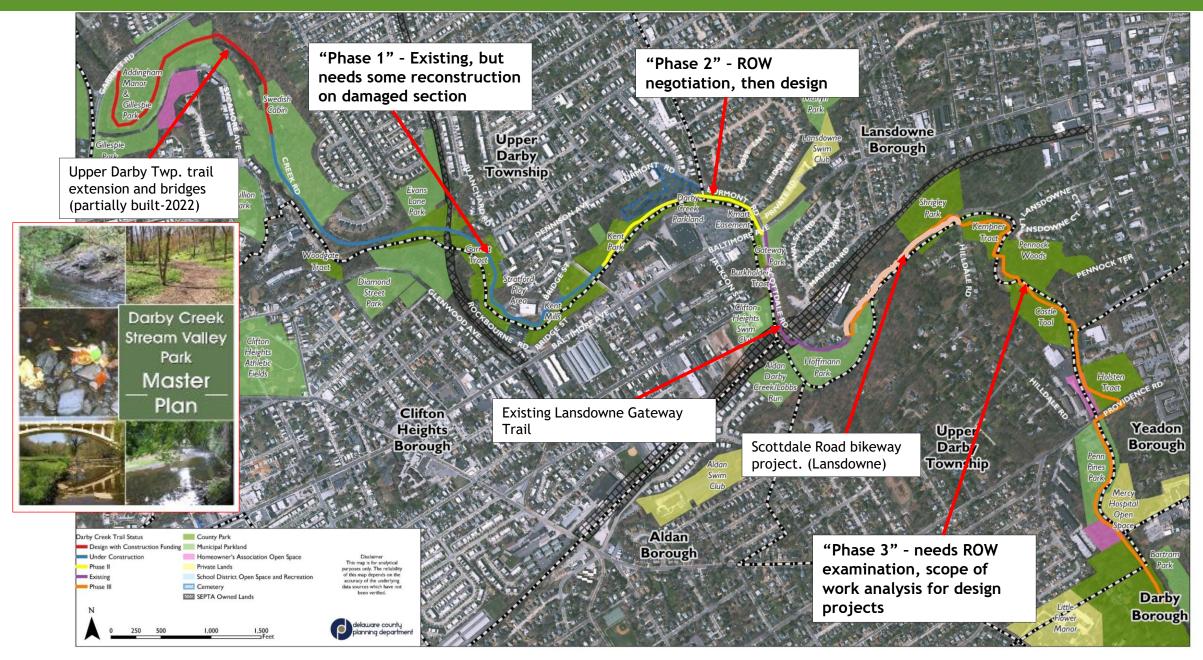

t be verified. It is not a Legal Survey, nor is it intended to be or replace a Legal



# Current County Trail Projects

Steven R. Beckley, AICP Open Space and Trails Manager 2023
County-Led
Trail
Projects

- Chester Creek Trail
- Darby Creek Trail
- Media-Smedley Connector Trail
- East Coast Greenway





Chester Creek Trail
2002 Feasibility
Study
Focus Area





Phase 1 -Opened Spring, 2017

# Knowlton Road Trailhead



**Project Site** extends to right of frame.

Trail at back of frame.

Trailhead access driveway in foreground

## Knowlton Road Trailhead



## CHESTER CREEK TRAIL, Phase 2



# CHESTER CREEK TRAIL, Phase 2 – Dutton Mill Road



### Phase 2 – Dutton Mill Road Crossing



#### Capital Area Greenbelt - Harrisburg, PA





#### DARBY CREEK TRAIL





#### DARBY CREEK TRAIL



# DARBY CREEK TRAIL - Phase 2



#### DARBY CREEK TRAIL - Phase 2



## MEDIA-SMEDLEY CONNECTOR TRAIL



## MEDIA-SMEDLEY CONNECTOR TRAIL



#### MEDIA-SMEDLEY CONNECTOR TRAIL - Phase 1



# **East Coast Greenway**

Gina Burritt Delaware County, Director of Planning





#### **Route 291 Road Diet Study**









#### Ridley Twp./Boeing/County Coordination



Existing Conditions, view east from a point near Crum Creek. (Google Maps, 2020)

Marcus Hook PennDOT Rt. 13 Repaving/Re-striping to Improve ECG Bike Lanes



Existing Conditions, view southwest near PA/DE state line. (Google Maps, 2020)

#### Tinicum Township — ECG Feasibility Study



Figure 1: Examples of Approximate Alignments

Source: Traffic Planning & Design, Inc.

#### Find out more!

- 1. Office of Sustainability
  - https