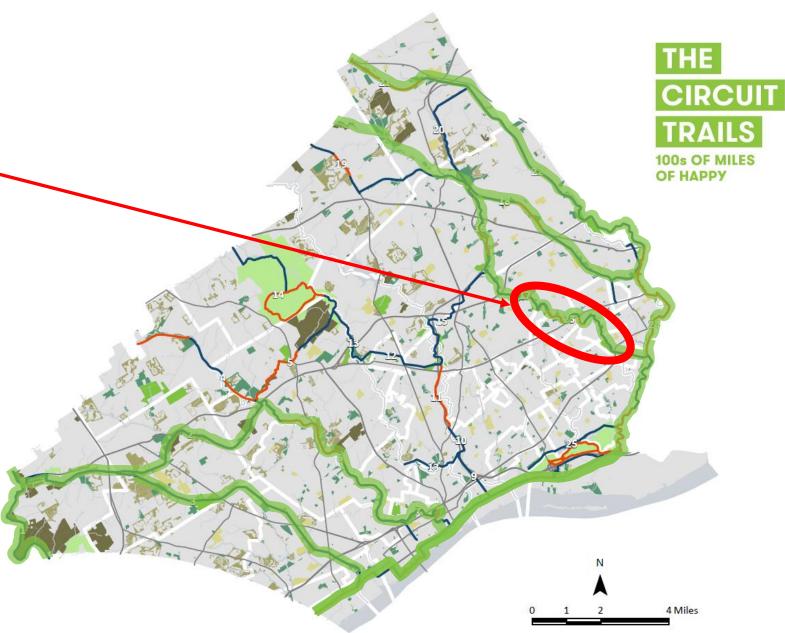

data sources which have not be verified. It is not a Legal Survey, nor is it intended to be or replace a Legal



# Current County Trail Projects

Steven R. Beckley, AICP Open Space and Trails Manager 2023
County-Led
Trail
Projects

- Chester Creek Trail
- Darby Creek Trail
- Media-Smedley Connector Trail
- East Coast Greenway





Chester Creek Trail
2002 Feasibility
Study
Focus Area





Phase 1 -Opened Spring, 2017

# Knowlton Road Trailhead



**Project Site** extends to right of frame.

Trail at back of frame.

Trailhead access driveway in foreground

## Knowlton Road Trailhead



## CHESTER CREEK TRAIL, Phase 2



# CHESTER CREEK TRAIL, Phase 2 – Dutton Mill Road



### Phase 2 – Dutton Mill Road Crossing



#### Capital Area Greenbelt - Harrisburg, PA





#### DARBY CREEK TRAIL





#### DARBY CREEK TRAIL



# DARBY CREEK TRAIL - Phase 2



#### DARBY CREEK TRAIL - Phase 2



## MEDIA-SMEDLEY CONNECTOR TRAIL



## MEDIA-SMEDLEY CONNECTOR TRAIL



#### MEDIA-SMEDLEY CONNECTOR TRAIL - Phase 1



# **East Coast Greenway**

Gina Burritt Delaware County, Director of Planning





#### **Route 291 Road Diet Study**









#### Ridley Twp./Boeing/County Coordination



Existing Conditions, view east from a point near Crum Creek. (Google Maps, 2020)

Marcus Hook PennDOT Rt. 13 Repaving/Re-striping to Improve ECG Bike Lanes



Existing Conditions, view southwest near PA/DE state line. (Google Maps, 2020)

#### Tinicum Township — ECG Feasibility Study



Figure 1: Examples of Approximate Alignments

Source: Traffic Planning & Design, Inc.

#### Find out more!

- 1. Office o