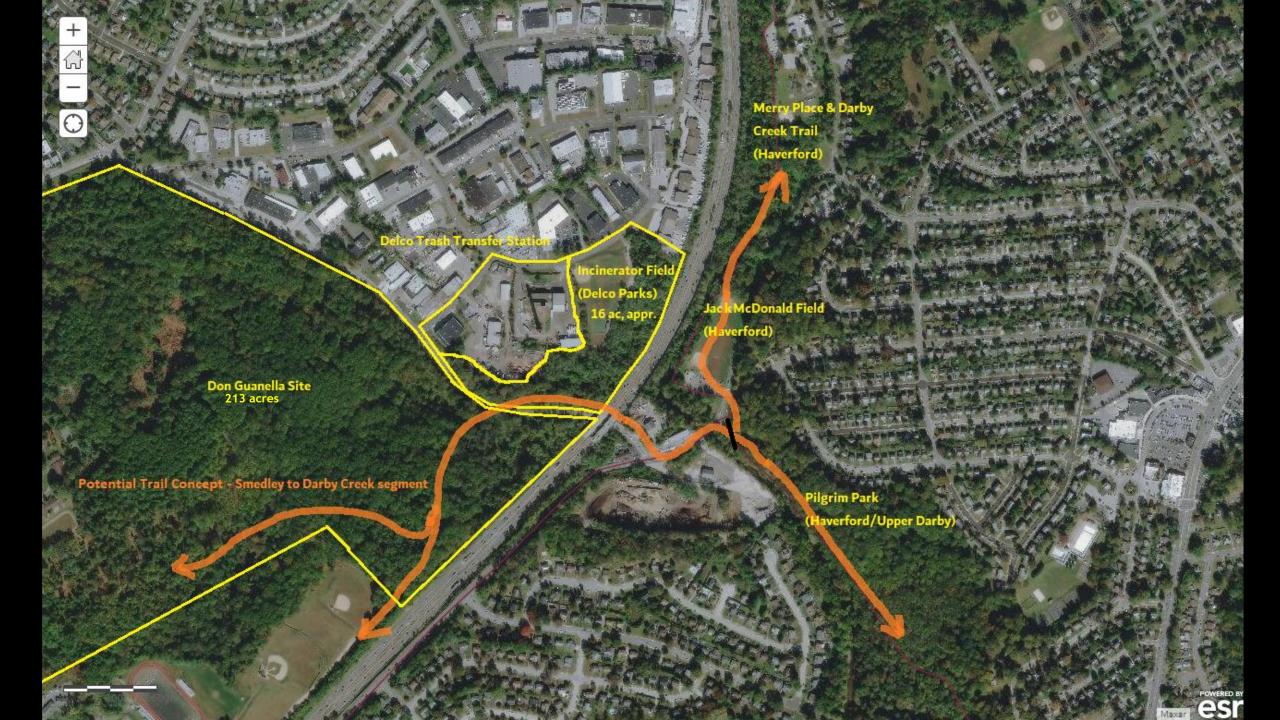

#### Former Don Guanella Property

- 213 acres
- New County Parkland acquired in 2021
- Potential hub in Trail Network
- Master Plan Process started; anticipated completion June 2023

#### Legend

Don Guanella Site Boundary

Building Footprints

Road Surface

Driveways and Parking Lots

2 Don Guanella Trails

Primary Trail #15 - Blue Route Bikewar - Smedley to Darby Creek

- 2-ft. Contours