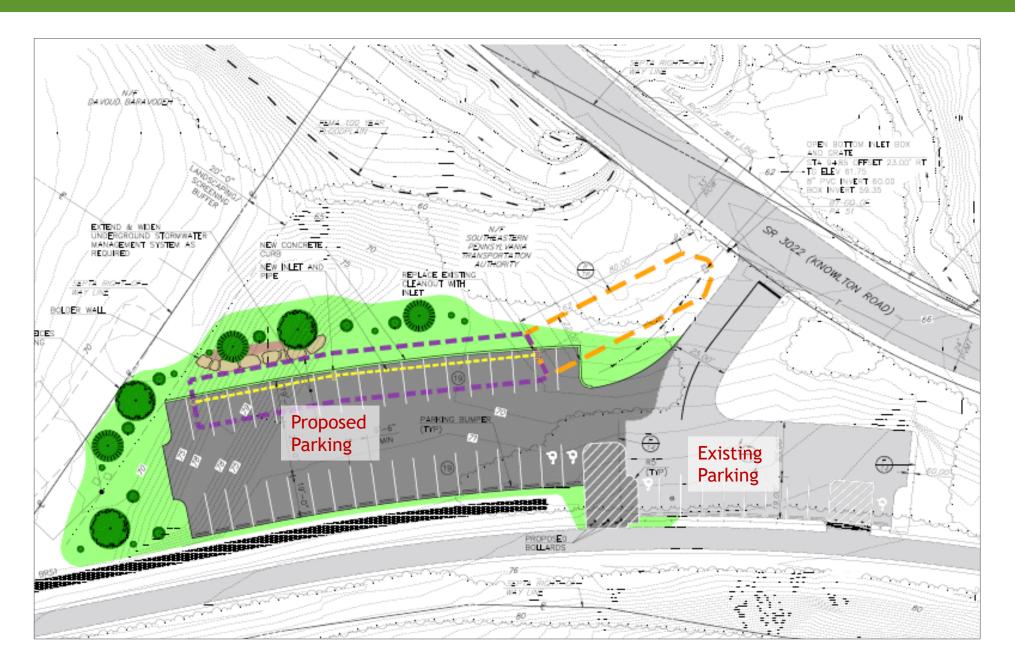

## CHESTER CREEK TRAIL, Phase 2

# CHESTER CREEK TRAIL, Phase 2 – Dutton Mill Road

### Phase 2 – Dutton Mill Road Crossing