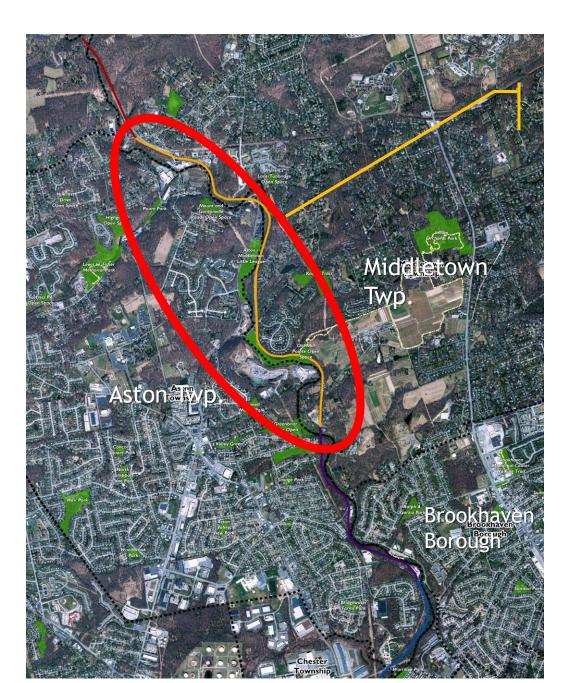

## CHESTER CREEK TRAIL, Phase 2

# CHESTER CREEK TRAIL, Phase 2 – Dutton Mill Road

### Phase 2 – Dutton Mill Road Crossing