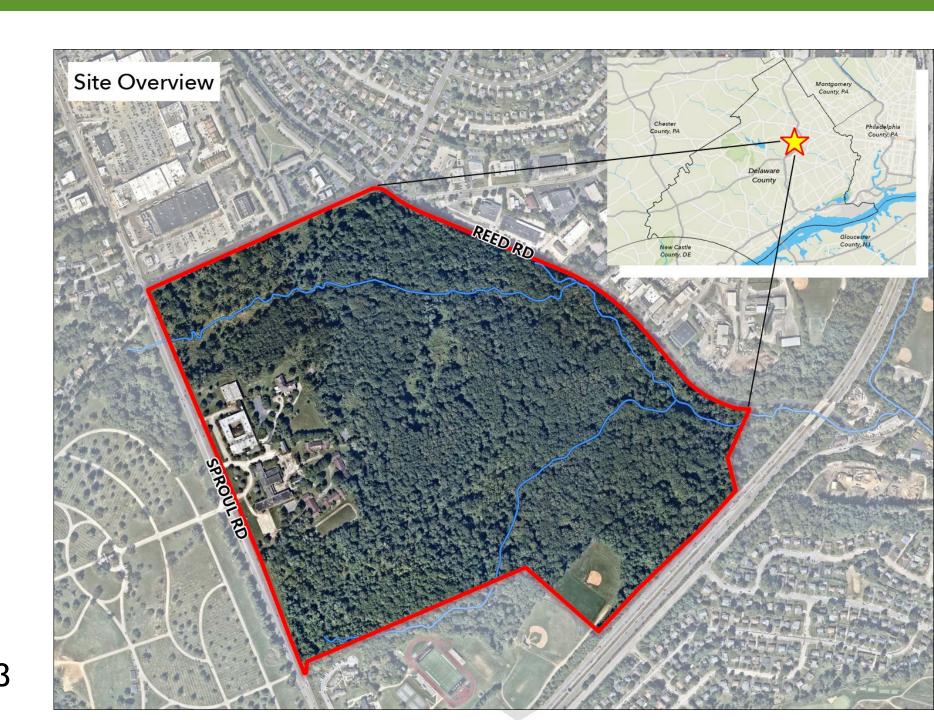

#### Former Don Guanella Property

- 213 acres
- New County Parkland acquired in 2021
- Potential hub in Trail Network
- Master Plan Process started; anticipated completion June 2023

#### Public Input for the Master Plan

- Public Open House held January 14<sup>th</sup>, additional "pop up" open house sessions being scheduled.
- Online Survey coming soon
- Park Naming Contest to be held
- Second of round of public outreach anticipated in Spring