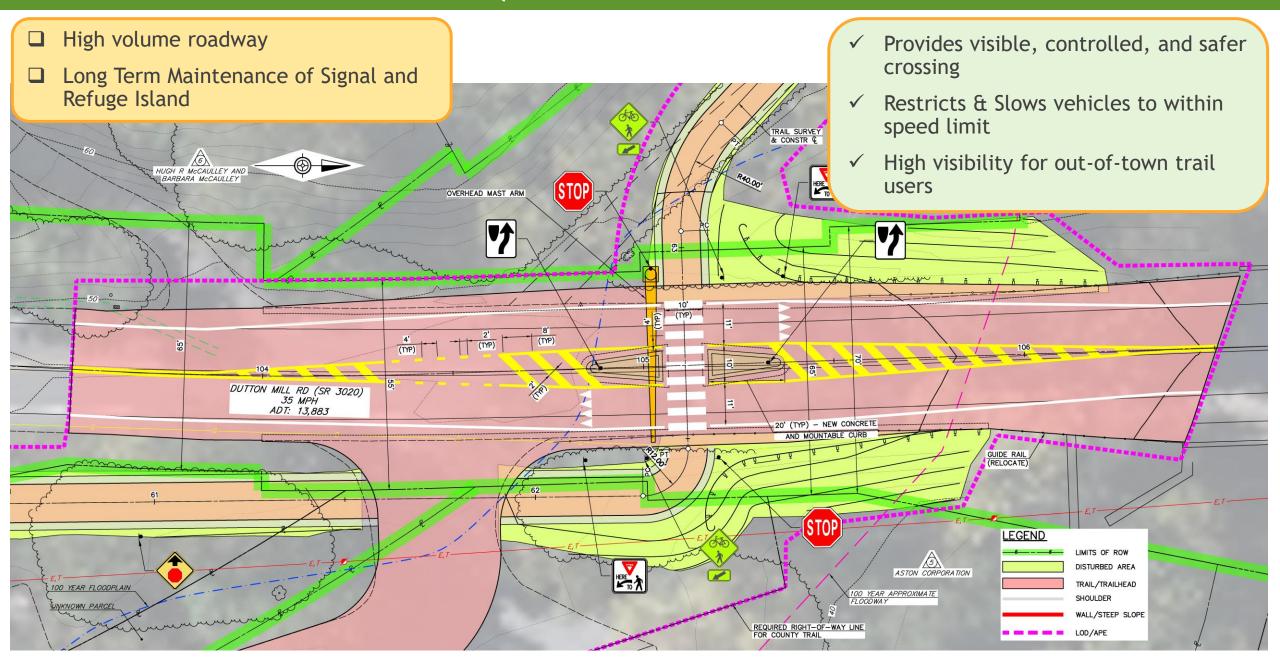

# CHESTER CREEK TRAIL, Phase 2 – Dutton Mill Road

### Phase 2 – Dutton Mill Road Crossing