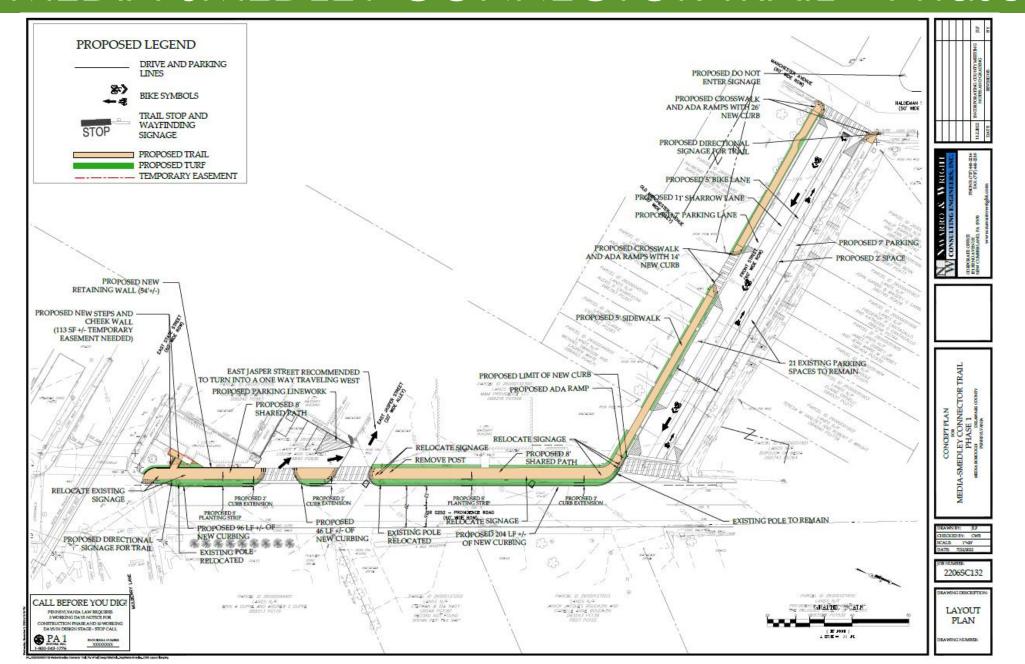

d
Trail
Projects

- Chester Creek Trail
- Darby Creek Trail
- Media-Smedley Connector Trail
- East Coast Greenway





Chester Creek Trail
2002 Feasibility
Study
Focus Area





Phase 1 -Opened Spring, 2017

# Knowlton Road Trailhead



**Project Site** extends to right of frame.

Trail at back of frame.

Trailhead access driveway in foreground

## Knowlton Road Trailhead



## CHESTER CREEK TRAIL, Phase 2



# CHESTER CREEK TRAIL, Phase 2 – Dutton Mill Road



### Phase 2 – Dutton Mill Road Crossing



#### Capital Area Greenbelt - Harrisburg, PA





#### DARBY CREEK TRAIL





#### DARBY CREEK TRAIL



# DARBY CREEK TRAIL - Phase 2



#### DARBY CREEK TRAIL - Phase 2



## MEDIA-SMEDLEY CONNECTOR TRAIL



## MEDIA-SMEDLEY CONNECTOR TRAIL



#### MEDIA-SMEDLEY CONNECTOR TRAIL - Phase 1



# **East Coast Greenway**

Gina Burritt Delaware County, Director of Planning





#### **Route 291 Road Diet Study**









#### Ridley Twp./Boeing/County Coordination



Existing Conditions, view east from a point near Crum Creek. (Google Maps, 2020)

Marcus Hook PennDOT Rt. 13 Repaving/Re-striping to Improve ECG Bike Lanes



Existing Conditions, view southwest near PA/DE state line. (Google Maps, 2020)

#### Tinicum Township — ECG Feasibility Study



Figure 1: Examples of Approximate Alignments

Source: Traffic Planning & Design, Inc.

#### Find out more!

- 1. Office of Sustainability
  - https://delcopa.gov/sustainability/
    - a. Sustainability Hub
    - b. Conference Materials
    - c. Becoming Sustainable (Links & Tools)
- Planning Department
   <a href="https://delcopa.gov/