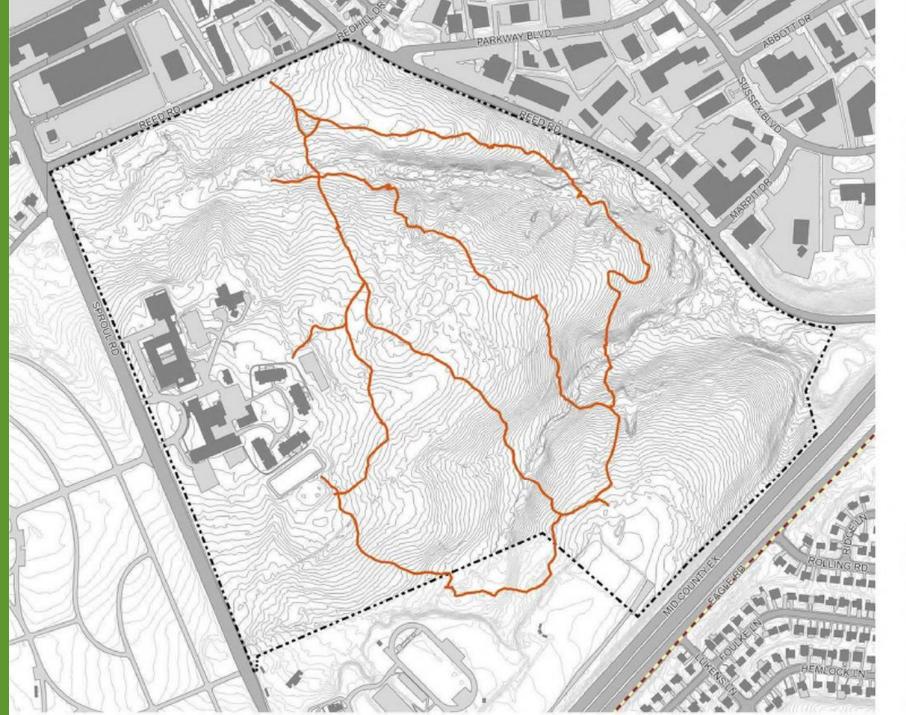

#### Mapped Existing Hiking Paths

#### **Trail Map**

Don Guanella Park Master Plan

#### Legend

Don Guanella Site Boundary

Building Footprints

Road Surface

Driveways and Parking Lots

2 Don Guanella Trails

Primary Trail #15 - Blue Route Bikewar - Smedley to Darby Creek

- 2-ft. Contours