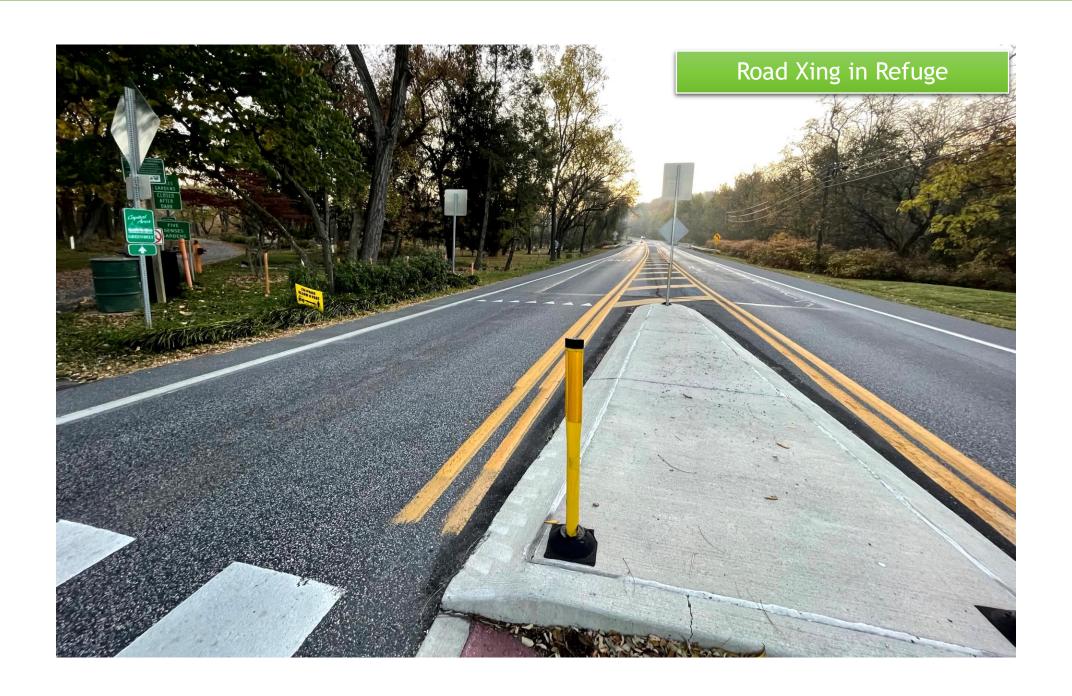

# CHESTER CREEK TRAIL, Phase 2 – Dutton Mill Road

### Phase 2 – Dutton Mill Road Crossing