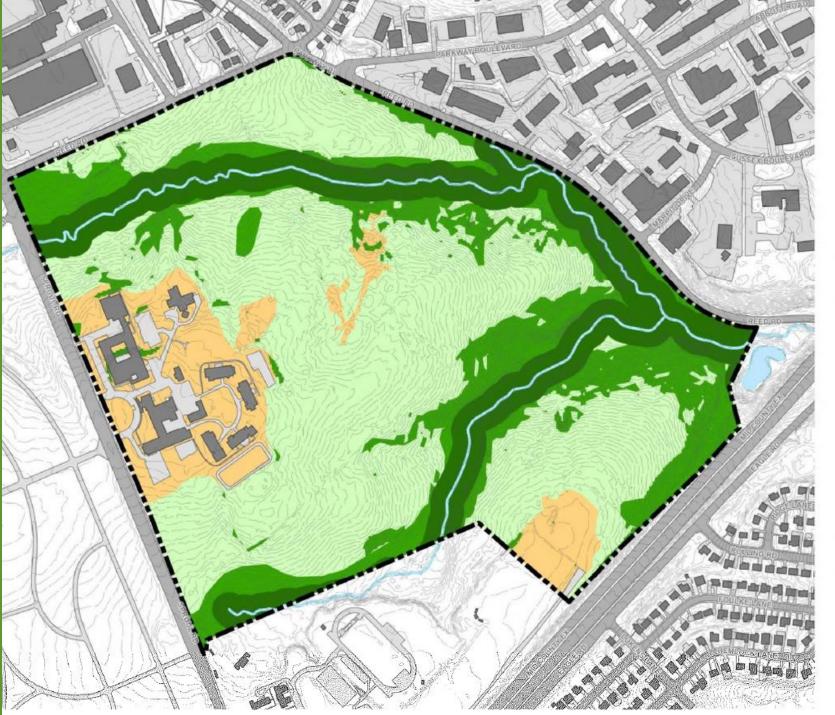

#### **Park Activity Zones**

Don Guanella Park Master Plan

Exclaimer: This map is for analytical purposes only. The reliability of this map depends on the accuracy of the underlying data socures which have not been wellfied. It is not a Legal Survey, nor is a intended to be or explate a Legal Survey.

#### Former Don Guanella Property

- 213 acres
- New County Parkland acquired in 2021
- Potential hub in Trail Network
- Master Plan Process started; anticipated completion June 2023