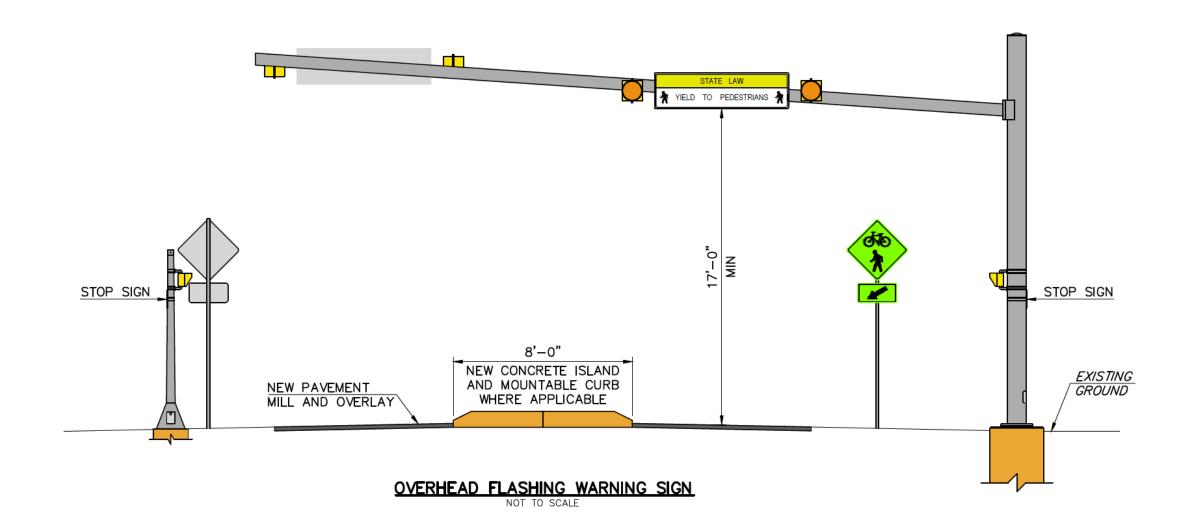

# CHESTER CREEK TRAIL, Phase 2 – Dutton Mill Road

### Phase 2 – Dutton Mill Road Crossing