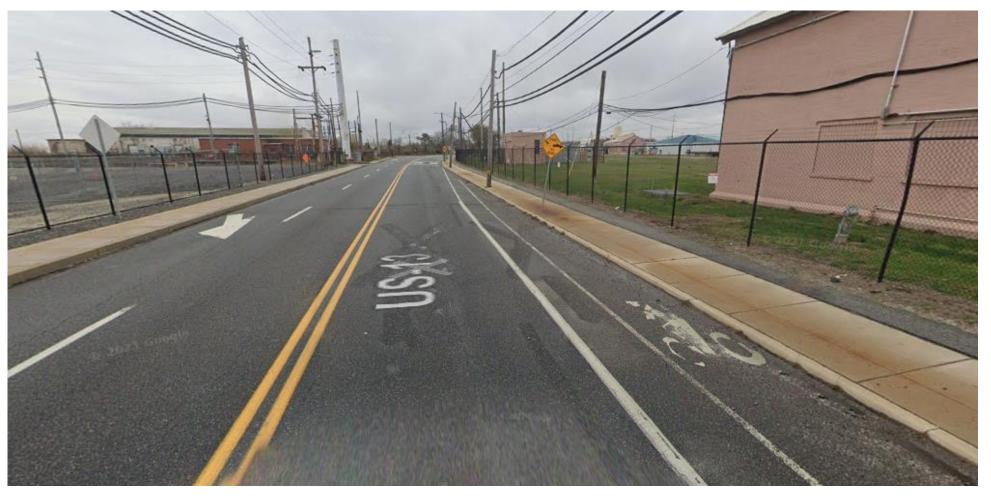

#### Ridley Twp./Boeing/County Coordination

Existing Conditions, view east from a point near Crum Creek. (Google Maps, 2020)

Marcus Hook PennDOT Rt. 13 Repaving/Re-striping to Improve ECG Bike Lanes

Existing Conditions, view southwest near PA/DE state line. (Google Maps, 2020)