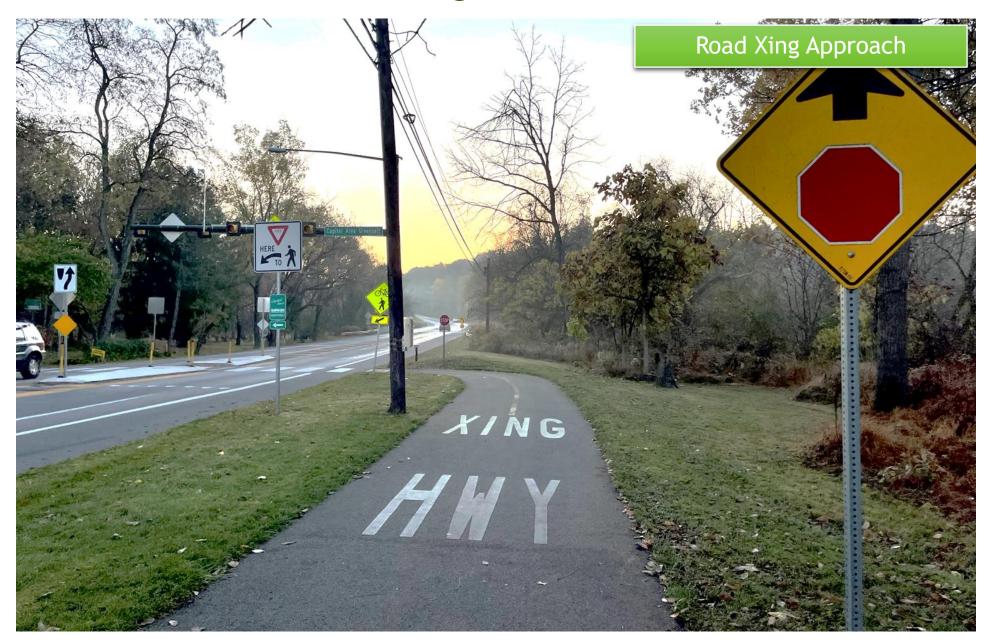

# CHESTER CREEK TRAIL, Phase 2 – Dutton Mill Road

### Phase 2 – Dutton Mill Road Crossing