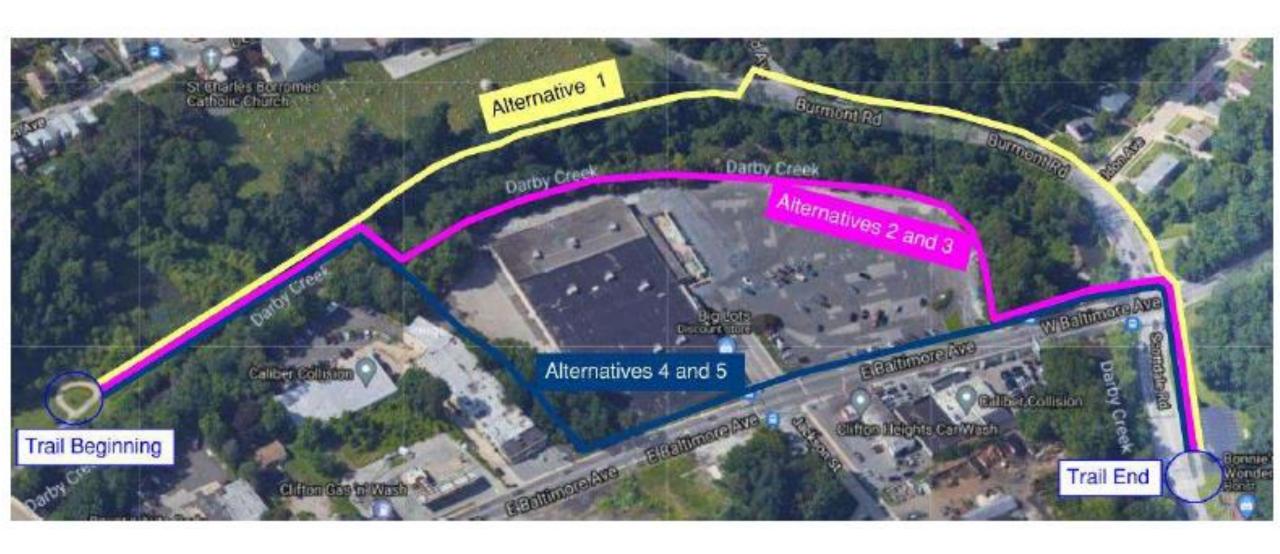

replace a Legal



# Current County Trail Projects

Steven R. Beckley, AICP Open Space and Trails Manager 2023
County-Led
Trail
Projects

- Chester Creek Trail
- Darby Creek Trail
- Media-Smedley Connector Trail
- East Coast Greenway





Chester Creek Trail
2002 Feasibility
Study
Focus Area





Phase 1 -Opened Spring, 2017

# Knowlton Road Trailhead



**Project Site** extends to right of frame.

Trail at back of frame.

Trailhead access driveway in foreground

## Knowlton Road Trailhead



## CHESTER CREEK TRAIL, Phase 2



# CHESTER CREEK TRAIL, Phase 2 – Dutton Mill Road



### Phase 2 – Dutton Mill Road Crossing



#### Capital Area Greenbelt - Harrisburg, PA





#### DARBY CREEK TRAIL





#### DARBY CREEK TRAIL



# DARBY CREEK TRAIL - Phase 2



#### DARBY CREEK TRAIL - Phase 2



## MEDIA-SMEDLEY CONNECTOR TRAIL



## MEDIA-SMEDLEY CONNECTOR TRAIL



#### MEDIA-SMEDLEY CONNECTOR TRAIL - Phase 1



# **East Coast Greenway**

Gina Burritt Delaware County, Director of Planning





#### **Route 291 Road Diet Study**









#### Ridley Twp./Boeing/County Coordination



Existing Conditions, view east from a point near Crum Creek. (Google Maps, 2020)

Marcus Hook PennDOT Rt. 13 Repaving/Re-striping to Improve ECG Bike Lanes



Existing Conditions, view southwest near PA/DE state line. (Google Maps, 2020)

#### Tinicum Township — ECG Feasibility Study



Figure 1: Examples of Approximate Alignments

Source: Traffic Planning & Design, Inc.

#### Find out more!

- 1. Office of Sustainability
  - https://delcopa.gov/sustainability/
    - a. Sustainability Hub
    - b. C