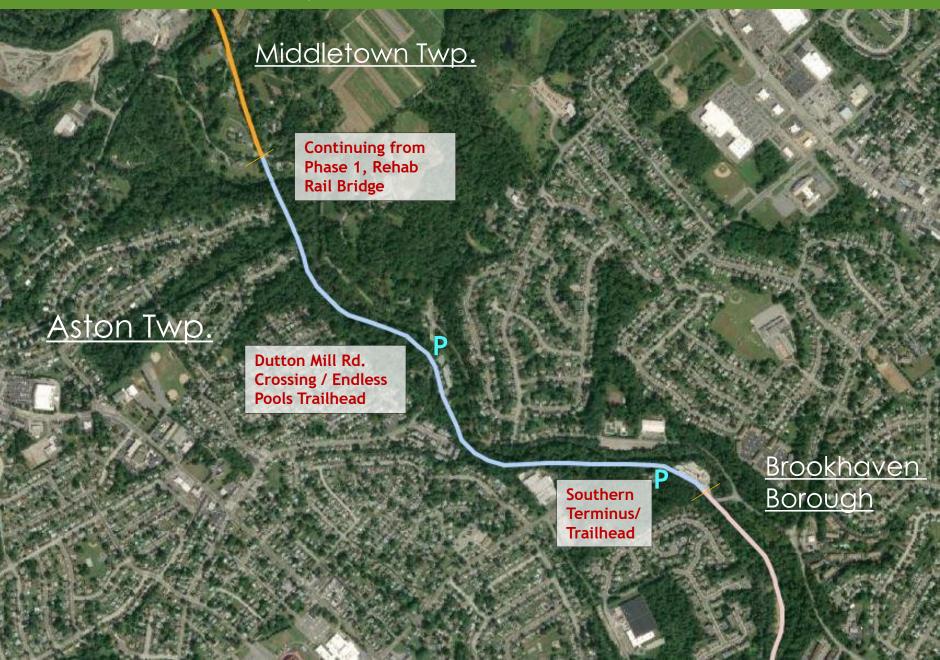

## CHESTER CREEK TRAIL, Phase 2

# CHESTER CREEK TRAIL, Phase 2 – Dutton Mill Road

### Phase 2 – Dutton Mill Road Crossing