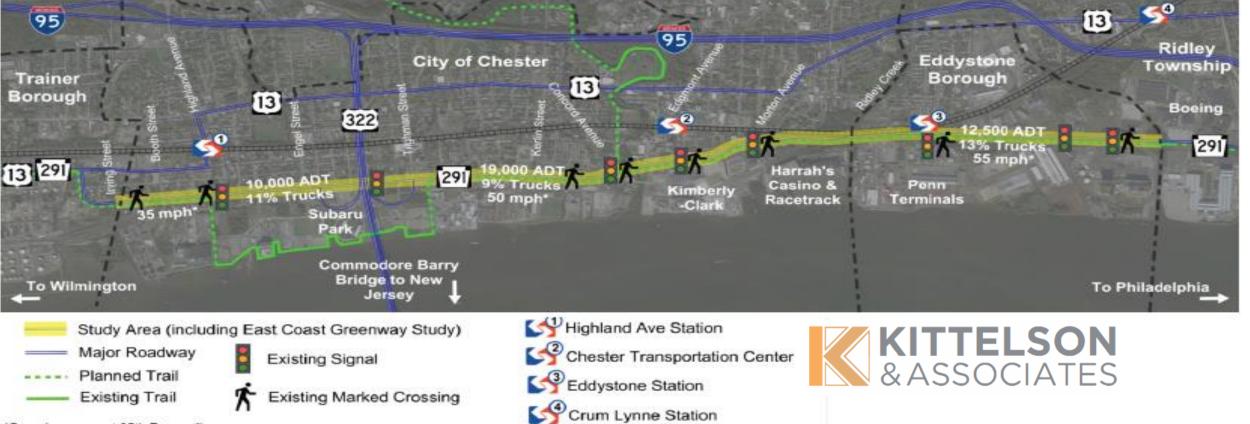

#### **Route 291 Road Diet Study**

#### Ridley Twp./Boeing/County Coordination

Existing Conditions, view east from a point near Crum Creek. (Google Maps, 2020)

Marcus Hook PennDOT Rt. 13 Repaving/Re-striping to Improve ECG Bike Lanes

Existing Conditions, view southwest near PA/DE state line. (Google Maps, 2020)