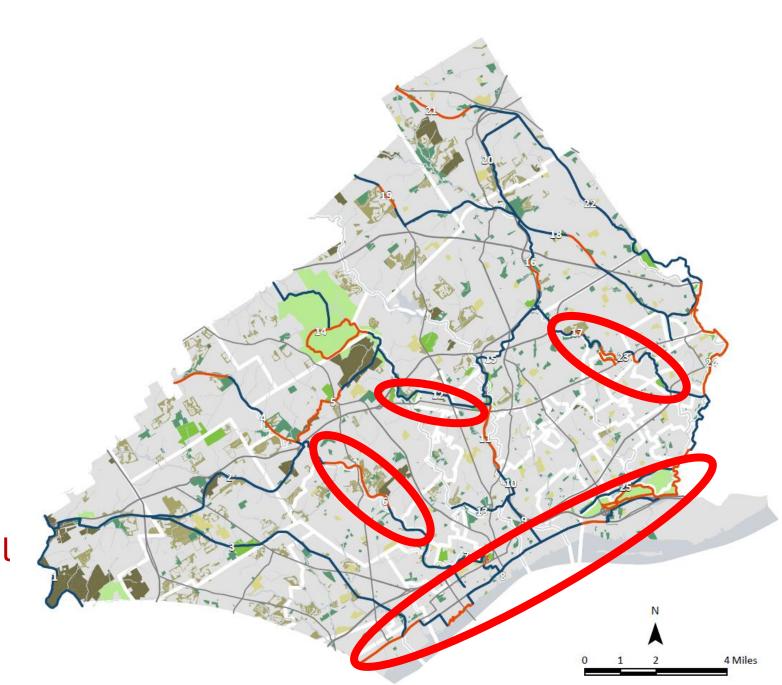

# Current County Trail Projects

Steven R. Beckley, AICP Open Space and Trails Manager 2023
County-Led
Trail
Projects

- Chester Creek Trail
- Darby Creek Trail
- Media-Smedley Connector Trail
- East Coast Greenway

#### DARBY CREEK TRAIL

# DARBY CREEK TRAIL - Phase 2

#### DARBY CREEK TRAIL - Phase 2