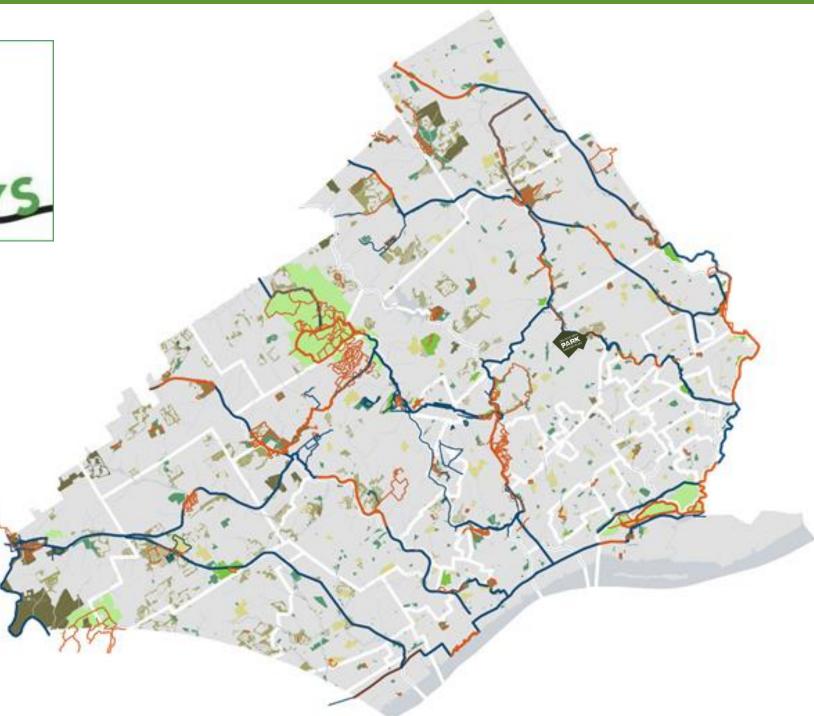

#### Mapped Existing Hiking Paths

#### **Trail Map**

Don Guanella Park Master Plan

#### Legend

Don Guanella Site Boundary

Building Footprints

Road Surface

Driveways and Parking Lots

2 Don Guanella Trails

Primary Trail #15 - Blue Route Bikewar - Smedley to Darby Creek

- 2-ft. Contours