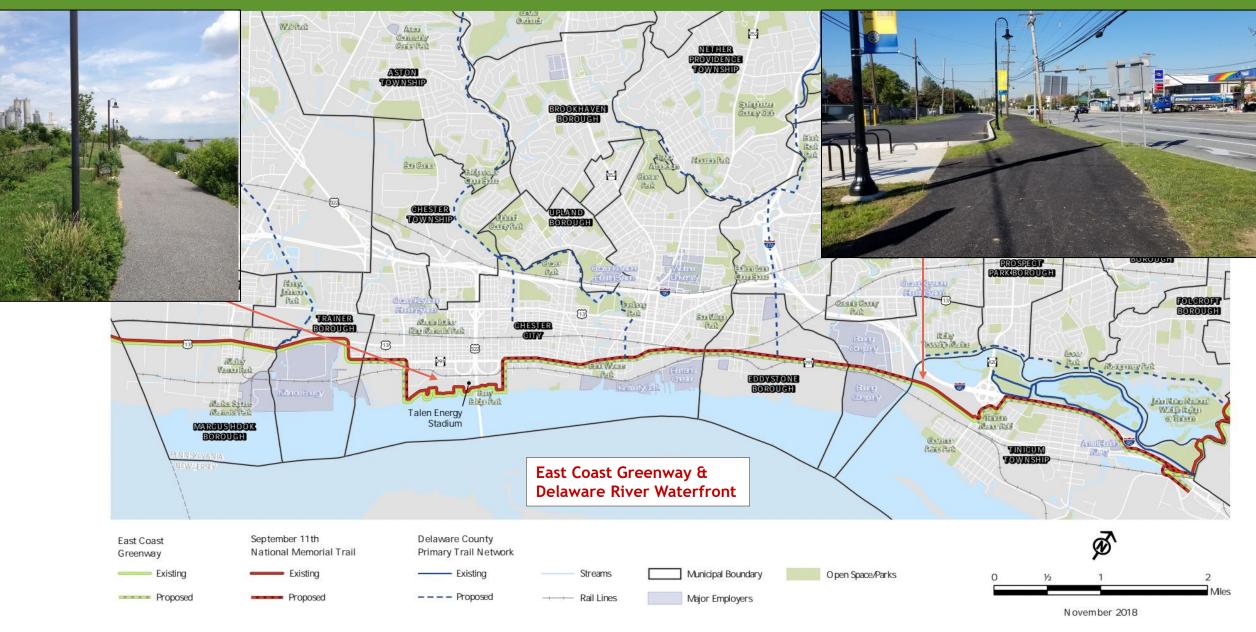

# **East Coast Greenway**

Gina Burritt Delaware County, Director of Planning

#### **Route 291 Road Diet Study**