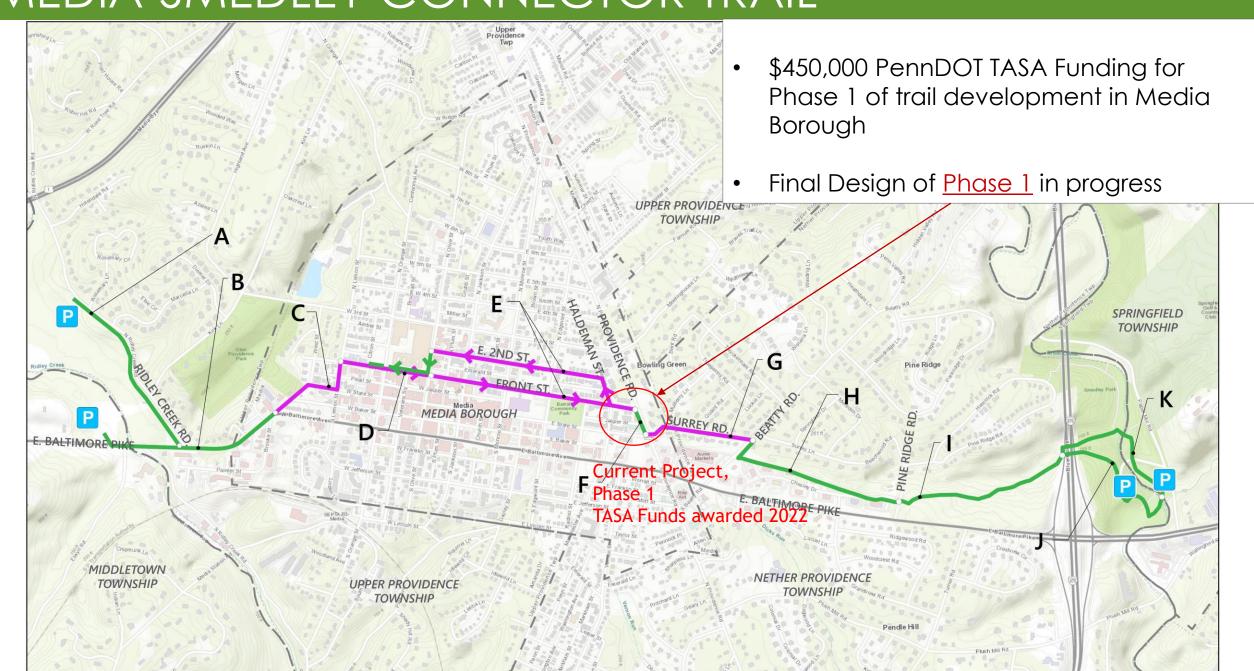

ICP Open Space and Trails Manager 2023
County-Led
Trail
Projects

- Chester Creek Trail
- Darby Creek Trail
- Media-Smedley Connector Trail
- East Coast Greenway





Chester Creek Trail
2002 Feasibility
Study
Focus Area





Phase 1 -Opened Spring, 2017

# Knowlton Road Trailhead



**Project Site** extends to right of frame.

Trail at back of frame.

Trailhead access driveway in foreground

## Knowlton Road Trailhead



## CHESTER CREEK TRAIL, Phase 2



# CHESTER CREEK TRAIL, Phase 2 – Dutton Mill Road



### Phase 2 – Dutton Mill Road Crossing



#### Capital Area Greenbelt - Harrisburg, PA





#### DARBY CREEK TRAIL





#### DARBY CREEK TRAIL



# DARBY CREEK TRAIL - Phase 2



#### DARBY CREEK TRAIL - Phase 2



## MEDIA-SMEDLEY CONNECTOR TRAIL



## MEDIA-SMEDLEY CONNECTOR TRAIL



#### MEDIA-SMEDLEY CONNECTOR TRAIL - Phase 1



# **East Coast Greenway**

Gina Burritt Delaware County, Director of Planning





#### **Route 291 Road Diet Study**









#### Ridley Twp./Boeing/County Coordination



Existing Conditions, view east from a point near Crum Creek. (Google Maps, 2020)

Marcus Hook PennDOT Rt. 13 Repaving/Re-striping to Improve ECG Bike Lanes



Existing Conditions, view southwest near PA/DE state line. (Google Maps, 2020)

#### Tinicum Township — ECG Feasibility Study



Figure 1: Examples of Approximate Alignments

Source: Traffic Planning & Design, Inc.

#### Find out more!

- 1. Office of Sustainability
  - https://delcopa.gov/sustainability/
    - a. Sustainability Hub
    - b. Conference Materials
    - c. Becoming Sustainable (Links & Tools)
- Plan