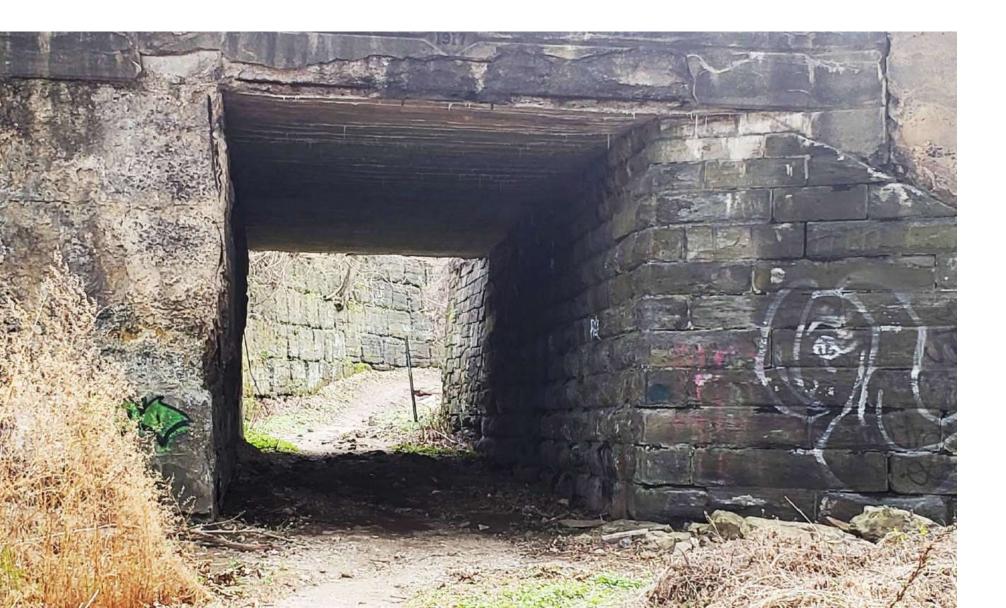

### Repurposing Schuylkill River Bridges

Existing tunnel under
Norfolk Southern railroad tracks