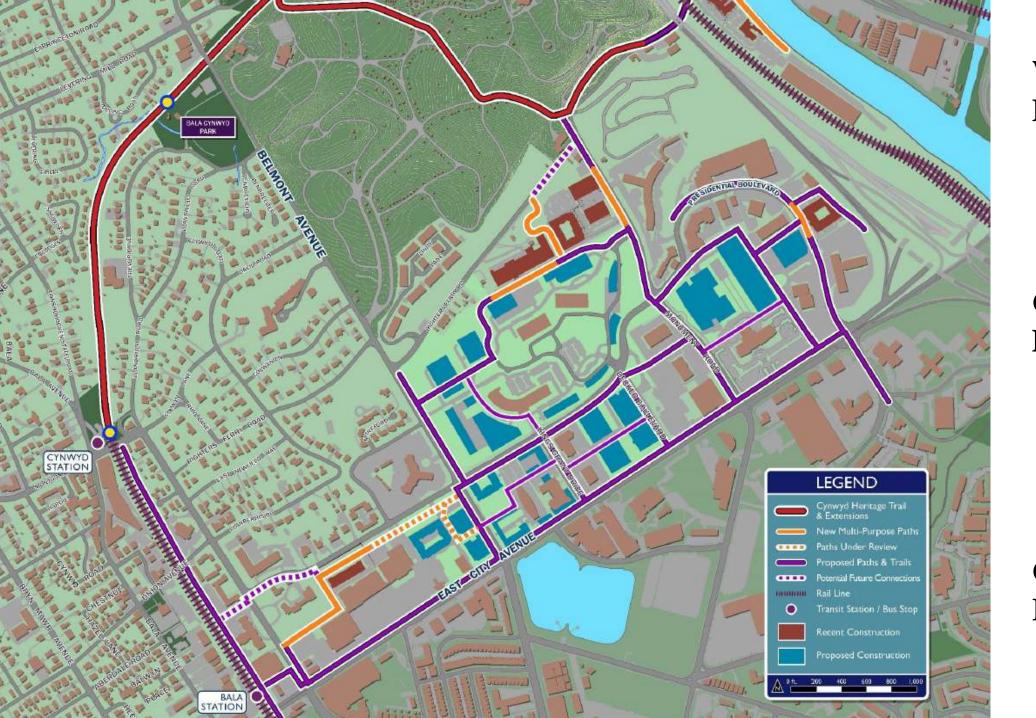

### Cynwyd Trail – City Avenue District

"Township is working with the City Avenue District and developers to construct a multiuse trail network on properties being redeveloped in City Avenue. Several sections have been constructed and are in the pipeline. There is tremendous public support for these trail connections linking existing and planned redevelopment."

### Cynwyd Trail – Righters Ferry Road

"Township is working with stakeholders large developers / Laurel Hill Cemetery on a trail access plan to complete trail connections to City Avenue through the Cemetery and to provide a safe multi-use connection from Belmont Avenue to Pencoyd Landing."