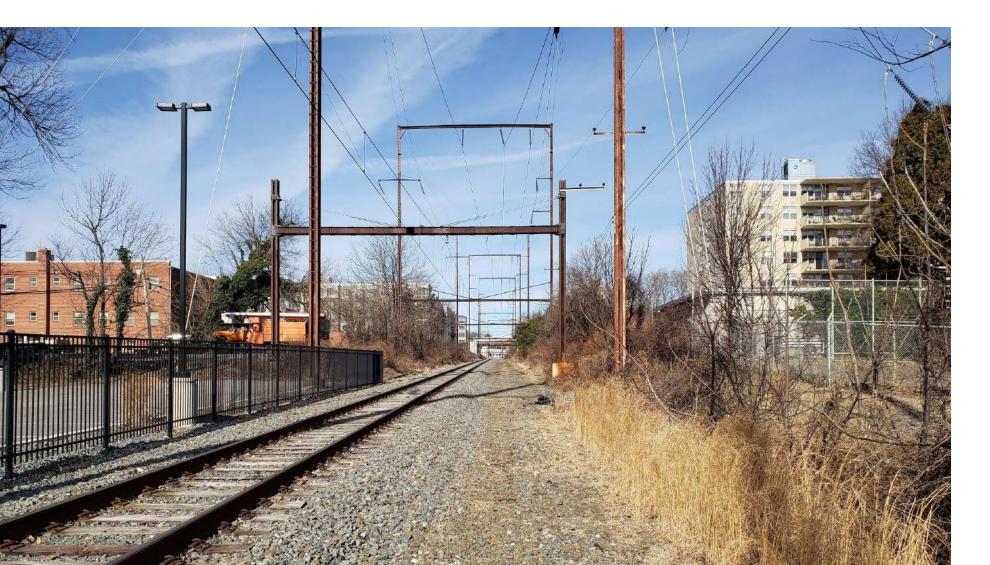

### Repurposing Schuylkill River Bridges

Existing tunnel under
Norfolk Southern railroad tracks