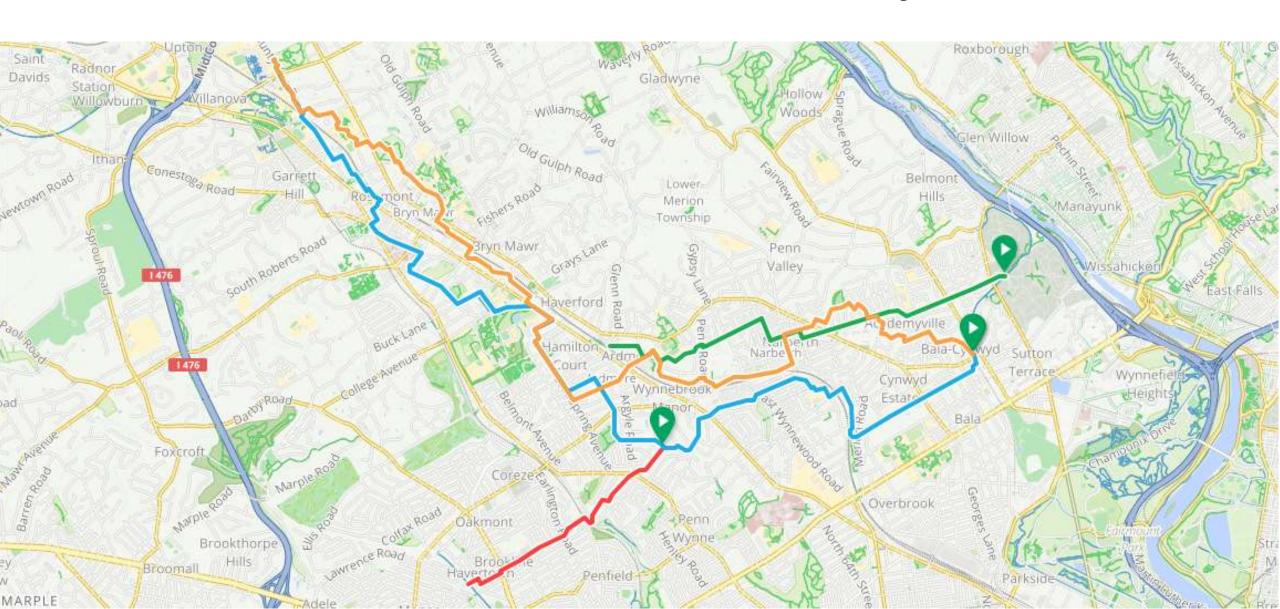

### Main Line Greenway

"Township staff has been working internally to identify and address a handful of stress points on the eastern section between **Haverford College** and the Cynwyd Trail. Stress point improvements will be added to 2023 budget."

### Main Line Greenway