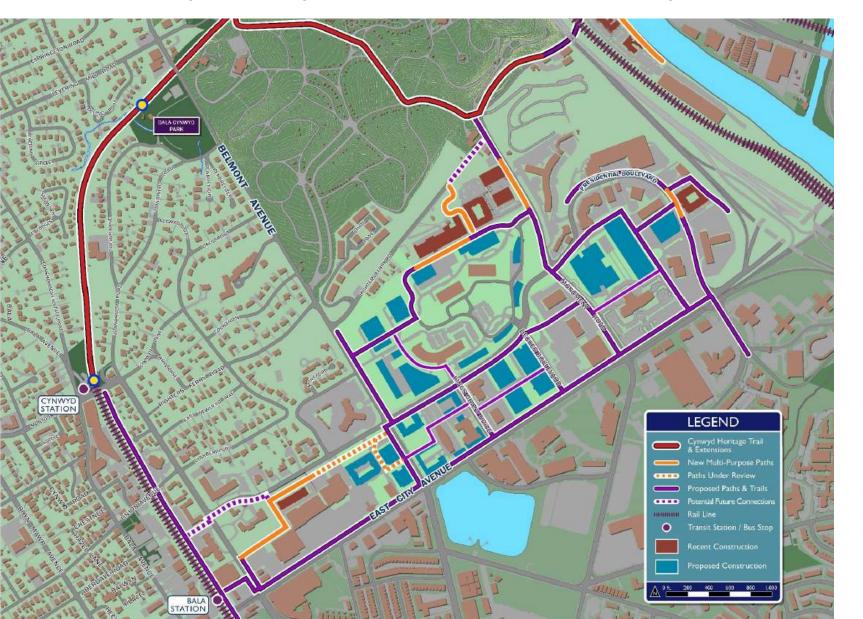

### Cynwyd Line Rail with Trail

Cynwyd Trail
Extension
from
Cynwyd Station
to
Bala Station

- ✓ Funded
- ✓ Designed
- In SEPTA Review
- Awaiting Approval

### Cynwyd Trail – City Avenue District

"Township is working with the City Avenue District and developers to construct a multiuse trail network on properties being redeveloped in City Avenue. Several sections have been constructed and are in the pipeline. There is tremendous public support for these trail connections linking existing and planned redevelopment."

## City Avenue District

# **City Avenue District**