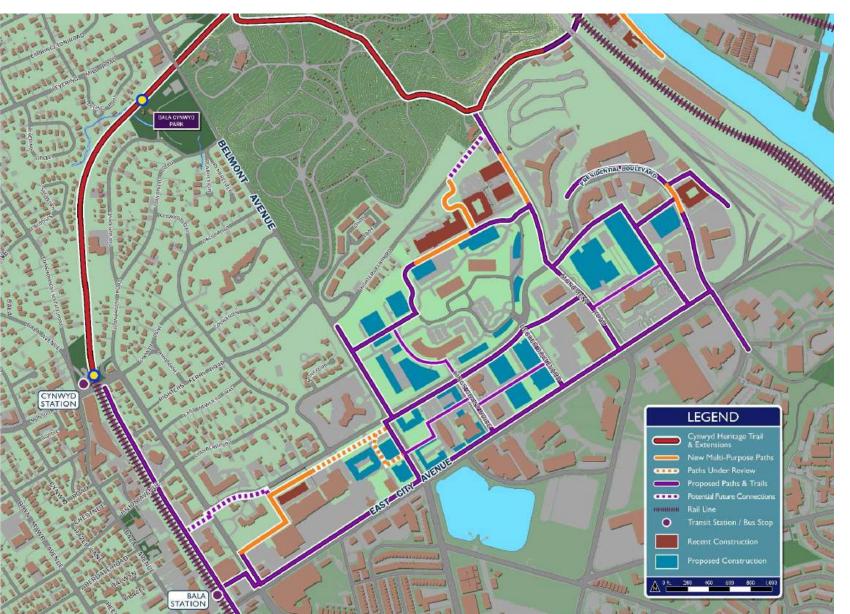

### Cynwyd Trail – City Avenue District

"Township is working with the City Avenue District and developers to construct a multiuse trail network on properties being redeveloped in City Avenue. Several sections have been constructed and are in the pipeline. There is tremendous public support for these trail connections linking existing and planned redevelopment."

## City Avenue District

# **City Avenue District**

### Cynwyd Trail – Righters Ferry Road

"Township is working with stakeholders large developers / Laurel Hill Cemetery on a trail access plan to complete trail connections to City Avenue through the Cemetery and to provide a safe multi-use connection from Belmont Avenue to Pencoyd Landing."