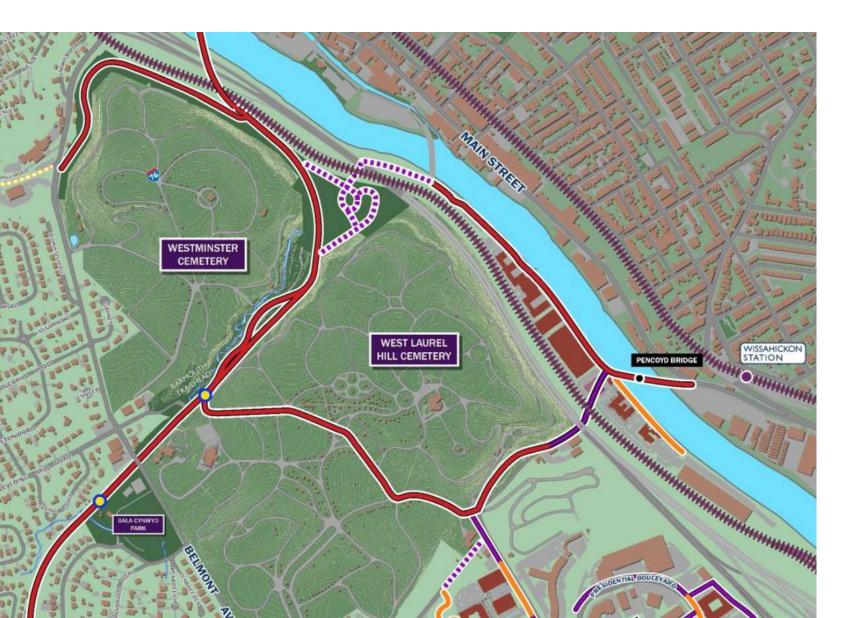

### Cynwyd Line Rail with Trail

Cynwyd Trail
Extension
from
Cynwyd Station
to
Bala Station

- ✓ Funded
- ✓ Designed
- In SEPTA Review
- Awaiting Approval

### **Pencoyd Bridge**

Actively negotiating with NS to lease land necessary to connect the Cynwyd Trail Spur to an existing waterfront trail