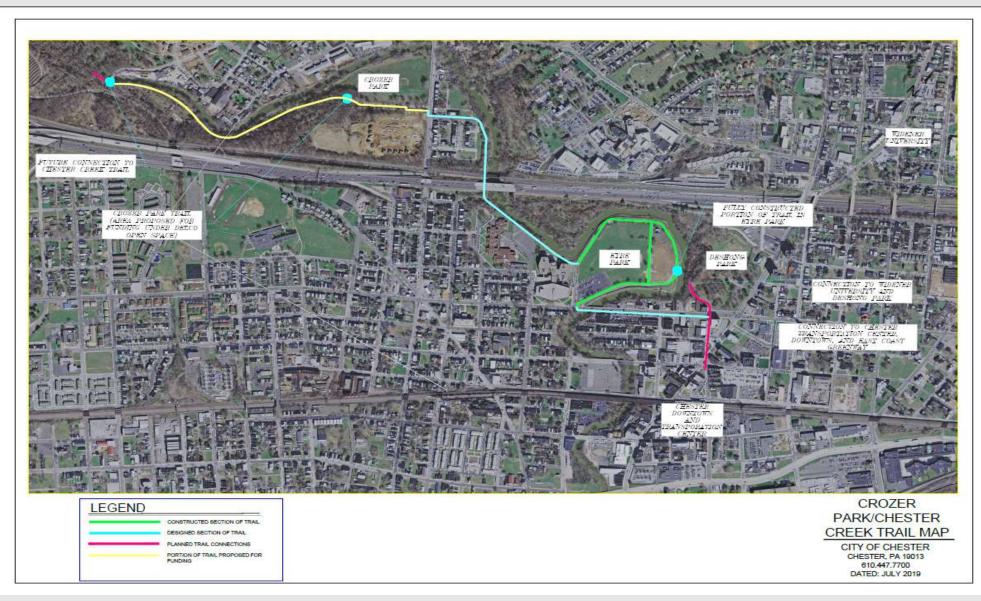

#### Chester Creek Trail – Crozer to Deshong Park

### Chester Creek Trail – Crozer to Deshong Park

- Trail Length 2.5 miles
- Stormwater Management Improvements
- Streambank Stabilization
- Reforestation
- Outdoor Classroom & Interpretive Signage