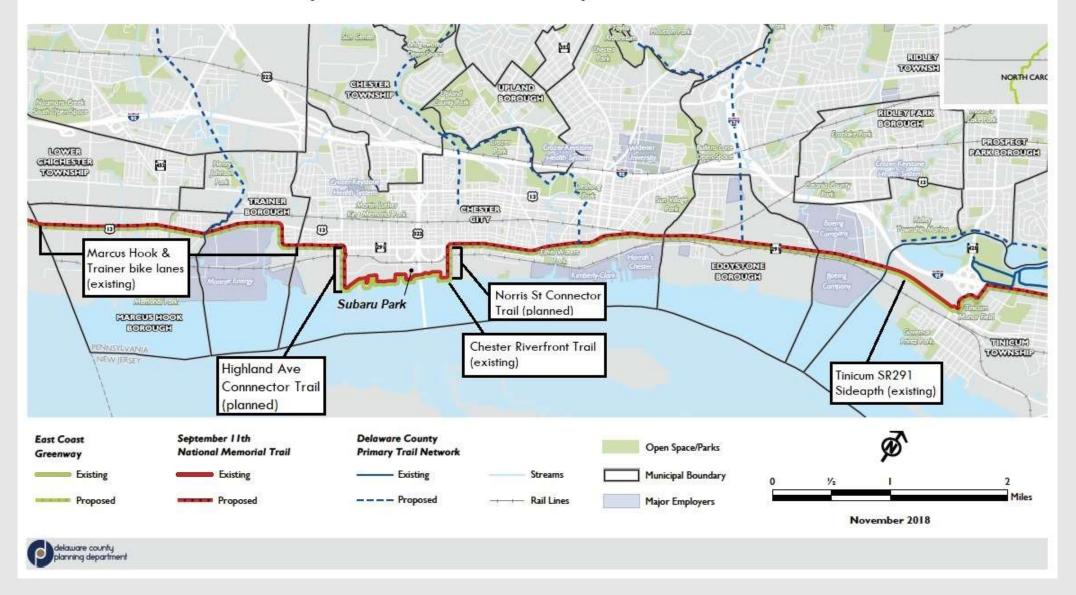

# **CHESTER TRAIL PROJECTS**





#### Chester Creek Trail – Crozer to Deshong Park



### Chester Creek Trail – Crozer to Deshong Park

- Trail Length 2.5 miles
- Stormwater Management Improvements
- Streambank Stabilization
- Reforestation
- Outdoor Classroom & Interpretive Signage

## Chester Creek Trail – Eyre Park Levee Walk







### Chester Creek Trail – Crozer Park



- Depaving of asphalt
- Outdoor classroom
- Interpretive signage
- Streambank stabilization

#### East Coast Greenway in Delaware County



### East Coast Greenway – Chester Waterfront



### East Coast Greenway – Chester Riverwalk











### Route 291 – Pedestrian Improvements & Trail

West 2<sup>nd</sup> Street



### East Coast Greenway – Highland Avenue