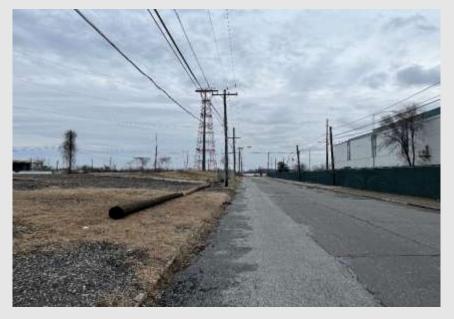

# **CHESTER TRAIL PROJECTS**





#### Chester Creek Trail – Crozer to Deshong Park



### Chester Creek Trail – Crozer to Deshong Park

- Trail Length 2.5 miles
- Stormwater Management Improvements
- Streambank Stabilization
- Reforestation
- Outdoor Classroom & Interpretive Signage

## Chester Creek Trail – Eyre Park Levee Walk







### Chester Creek Trail – Crozer Park



- Depaving of asphalt
- Outdoor classroom
- Interpretive signage
- Streambank stabilization

#### East Coast Greenway in Delaware County



### East Coast Greenway – Chester Waterfront



### East Coast Greenway – Chester Riverwalk











### Route 291 – Pedestrian Improvements & Trail

West 2<sup>nd</sup> Street



### East Coast Greenway – Highland Avenue