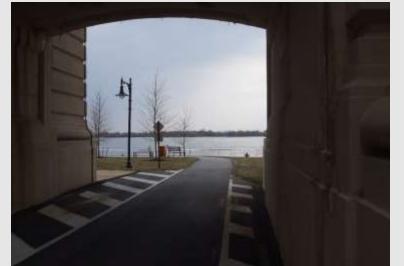

# **CHESTER TRAIL PROJECTS**





#### Chester Creek Trail – Crozer to Deshong Park



### Chester Creek Trail – Crozer to Deshong Park

- Trail Length 2.5 miles
- Stormwater Management Improvements
- Streambank Stabilization
- Reforestation
- Outdoor Classroom & Interpretive Signage

## Chester Creek Trail – Eyre Park Levee Walk







### Chester Creek Trail – Crozer Park



- Depaving of asphalt
- Outdoor classroom
- Interpretive signage
- Streambank stabilization

#### East Coast Greenway in Delaware County



### East Coast Greenway – Chester Waterfront



### East Coast Greenway – Chester Riverwalk











### Route 291 – Pedestrian Improvements & Trail

West 2<sup>nd</sup> Street



### East Coast Greenway – Highland Avenue