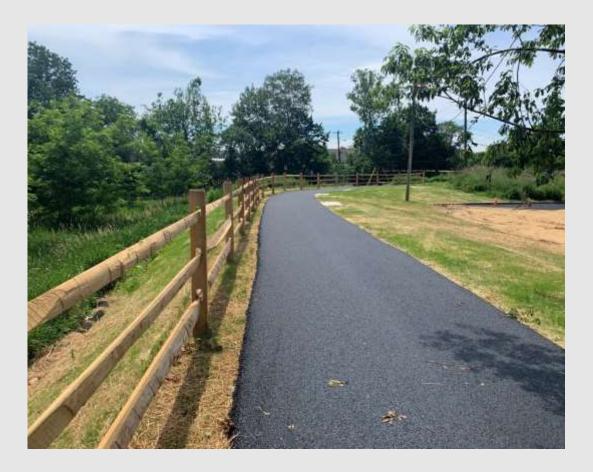

### Chester Creek Trail – Crozer to Deshong Park

- Trail Length 2.5 miles
- Stormwater Management Improvements
- Streambank Stabilization
- Reforestation
- Outdoor Classroom & Interpretive Signage