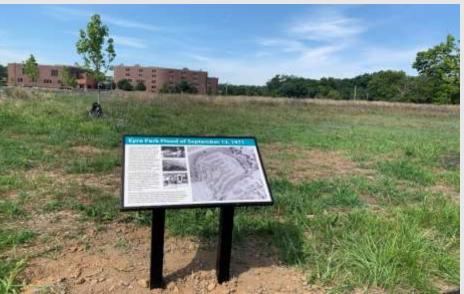

# **CHESTER TRAIL PROJECTS**





#### Chester Creek Trail – Crozer to Deshong Park



### Chester Creek Trail – Crozer to Deshong Park

- Trail Length 2.5 miles
- Stormwater Management Improvements
- Streambank Stabilization
- Reforestation
- Outdoor Classroom & Interpretive Signage

## Chester Creek Trail – Eyre Park Levee Walk







### Chester Creek Trail – Crozer Park



- Depaving of asphalt
- Outdoor classroom
- Interpretive signage
- Streambank stabilization

#### East Coast Greenway in Delaware County



### East Coast Greenway – Chester Waterfront



### East Coast Greenway – Chester Riverwalk











### Route 291 – Pedestrian Improvements & Trail

West 2<sup>nd</sup> Street



### East Coast Greenway – Highland Avenue