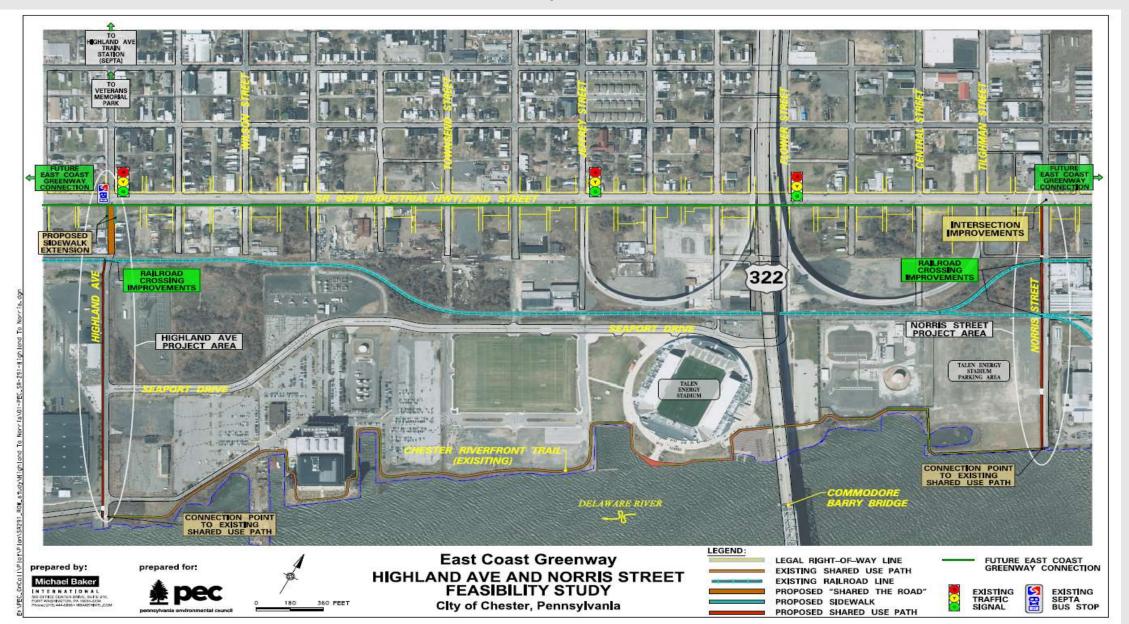

# **CHESTER TRAIL PROJECTS**





#### Chester Creek Trail – Crozer to Deshong Park



### Chester Creek Trail – Crozer to Deshong Park

- Trail Length 2.5 miles
- Stormwater Management Improvements
- Streambank Stabilization
- Reforestation
- Outdoor Classroom & Interpretive Signage

## Chester Creek Trail – Eyre Park Levee Walk







### Chester Creek Trail – Crozer Park



- Depaving of asphalt
- Outdoor classroom
- Interpretive signage
- Streambank stabilization

#### East Coast Greenway in Delaware County



### East Coast Greenway – Chester Waterfront



### East Coast Greenway – Chester Riverwalk











### Route 291 – Pedestrian Improvements & Trail

West 2<sup>nd</sup> Street



### East Coast Greenway – Highland Avenue