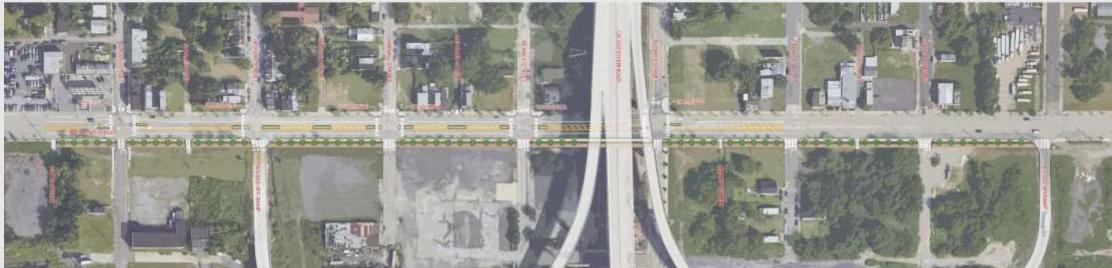

# **CHESTER TRAIL PROJECTS**





#### Chester Creek Trail – Crozer to Deshong Park



### Chester Creek Trail – Crozer to Deshong Park

- Trail Length 2.5 miles
- Stormwater Management Improvements
- Streambank Stabilization
- Reforestation
- Outdoor Classroom & Interpretive Signage

## Chester Creek Trail – Eyre Park Levee Walk







### Chester Creek Trail – Crozer Park



- Depaving of asphalt
- Outdoor classroom
- Interpretive signage
- Streambank stabilization

#### East Coast Greenway in Delaware County



### East Coast Greenway – Chester Waterfront



### East Coast Greenway – Chester Riverwalk











### Route 291 – Pedestrian Improvements & Trail

West 2<sup>nd</sup> Street



### East Coast Greenway – Highland Avenue