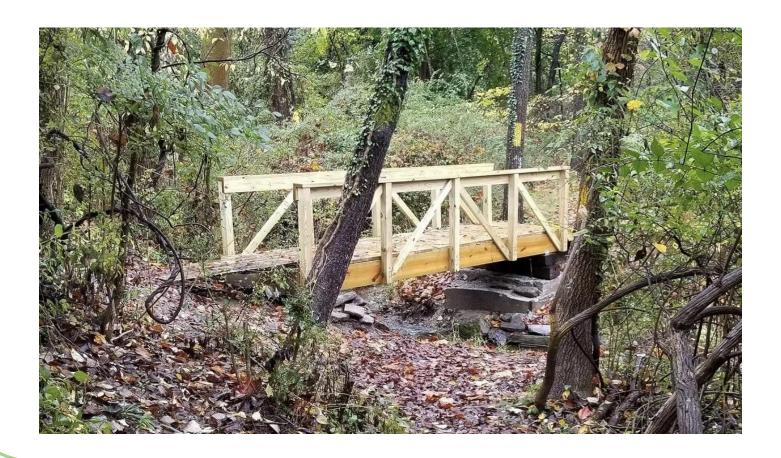

2020 Eagle Scout Project by Sal Swafford

We offer appreciation to all those who provide us with support:

- Our Park & Trail Friends
- Delaware County Parks Department
- Springfield Township
- Nether Providence Township
- Delaware County Council
- Our State Representatives & Senators