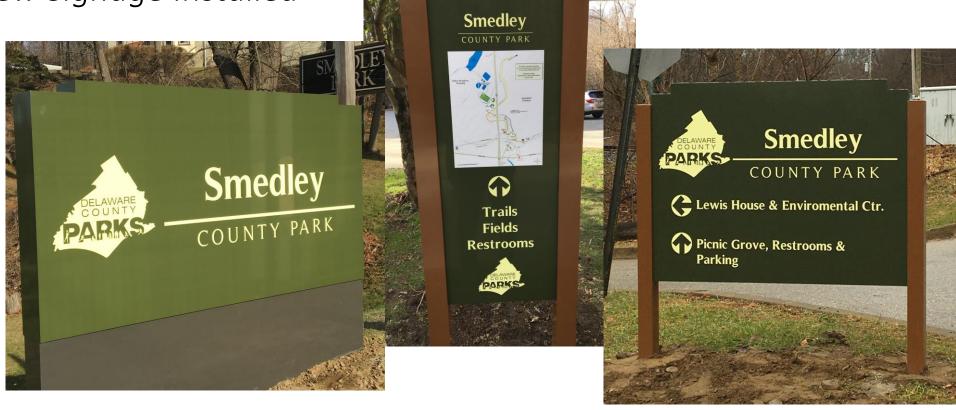

Smedley Park News

New Signage Installed

Trail Posts and Blazes Scheduled for Spring 2021