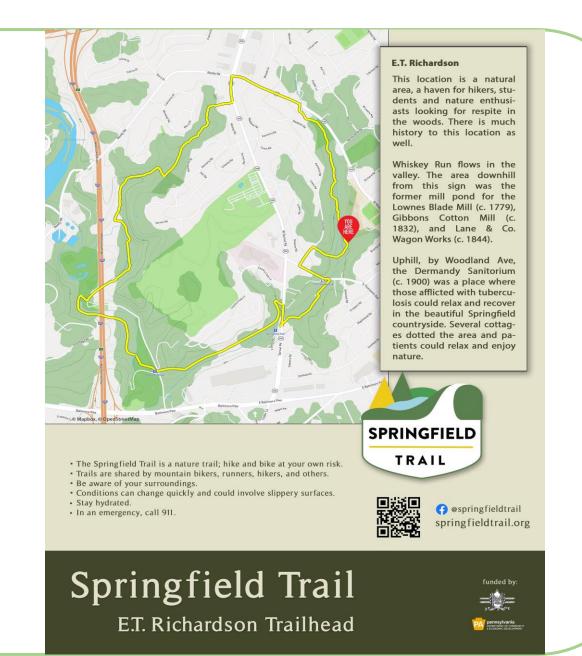

#### Springfield Trail News

Phase 1 of the \$250K Trail Grant – Trailhead Signs

Being installed within the next two months.

Covering the whole length of the trail.

Phases 2 & 3 of the Trail Grant – Trail Upgrades & New Bridges Trail posts, blazes and new bridges to be installed during 2021.