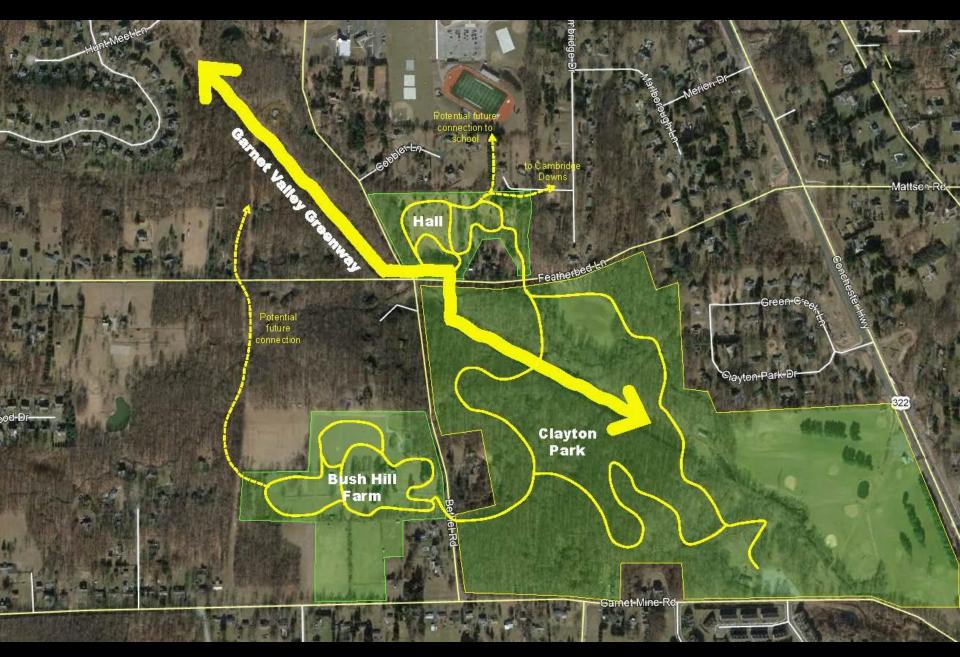

#### **CONCORD TOWNSHIP GREENWAYS AND OPEN SPACE** NETWORK PLAN







N



#### **Octoraro Rail Alignment**







## Some day?

### Now

### Section 1: Rt 202 to Rt. 322









**OCTORARO GREENWAY** 



Trail Head Access and Parking

#### **Octoraro Greenway**

#### **Potential Connections**

- 1. Brandywine Mills Shopping
- 2. Meadow Run neighborhood
- 3. Garnet Valley Schools
- 4. Spring Valley Business Park
- 5. Concord Township Building
- 6. Newlin Grist Mill
- 7. Fox Valley neighborhood
- 8. Concord Woods neighborhood
- 9. Chester Heights Park
- 10. SEPTA Regional Rail (planned)
- 11. Chester Creek Trail (planned)
- 12. West to Chadds Ford











**Garnet Valley Greenway – Proposed Alignment** 



### **Community Connections**





## Trail behind Fox Hill Farms











### Trail Alignment: Smithbridge to Featherbed





## Concord Township Trail Planning