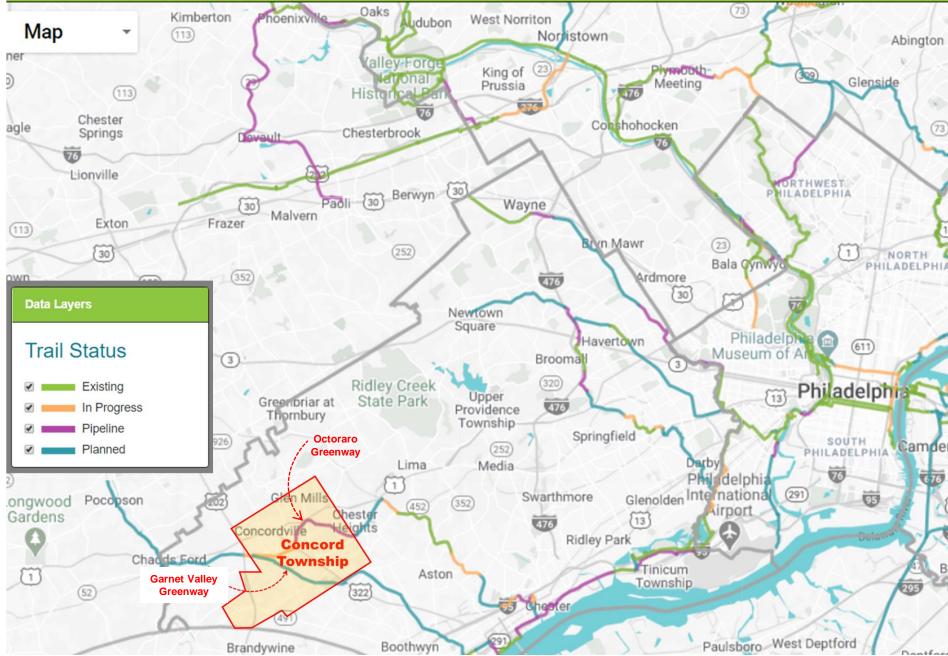

#### Garnet Valley Greenway Feasibility Study Concord Township Delaware County, PA 2020