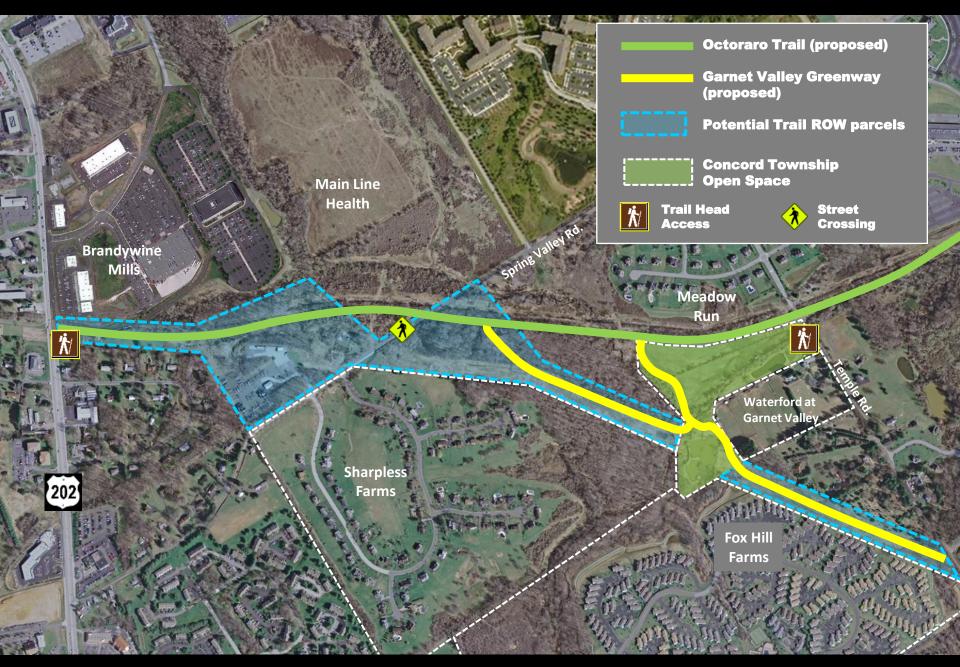

### Section 1: Rt 202 to Rt. 322

**OCTORARO GREENWAY** 

Trail Head Access and Parking

#### **Potential Connections**

- 1. Brandywine Mills Shopping
- 2. Meadow Run neighborhood
- 3. Garnet Valley Schools
- 4. Spring Valley Business Park
- 5. Concord Township Building
- 6. Newlin Grist Mill
- 7. Fox Valley neighborhood
- 8. Concord Woods neighborhood
- 9. Chester Heights Park
- 10. SEPTA Regional Rail (planned)
- 11. Chester Creek Trail (planned)
- 12. West to Chadds Ford