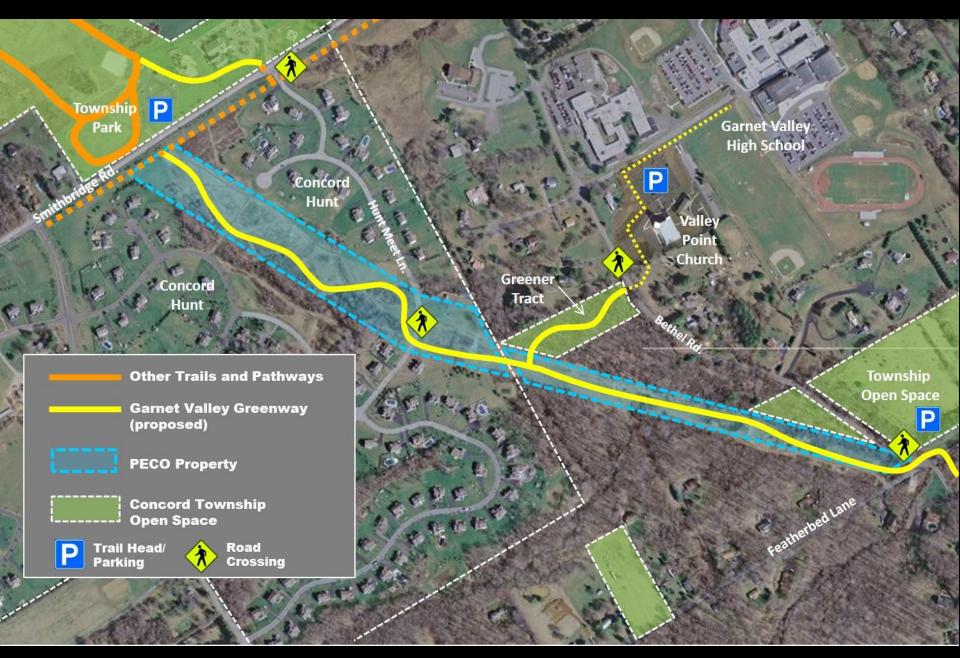

0







#### **CONCORD TOWNSHIP GREENWAYS AND OPEN SPACE** NETWORK PLAN







N



#### **Octoraro Rail Alignment**







## Some day?

### Now

### Section 1: Rt 202 to Rt. 322









**OCTORARO GREENWAY** 



Trail Head Access and Parking

#### **Octoraro Greenway**

#### **Potential Connections**

- 1. Brandywine Mills Shopping
- 2. Meadow Run neighborhood
- 3. Garnet Valley Schools
- 4. Spring Valley Business Park
- 5. Concord Township Building
- 6. Newlin Grist Mill
- 7. Fox Valley neighborhood
- 8. Concord Woods neighborhood
- 9. Chester Heights Park
- 10. SEPTA Regional Rail (planned)
- 11. Chester Creek Trail (planned)
- 12. West to Chadds Ford











**Garnet Valley Greenway – Proposed Alignment** 



### **Community Connections**





## Trail behind Fox Hill Farms











### Trail Alignment: Smithbridge to Featherbed





## Concord Township Trail Planning