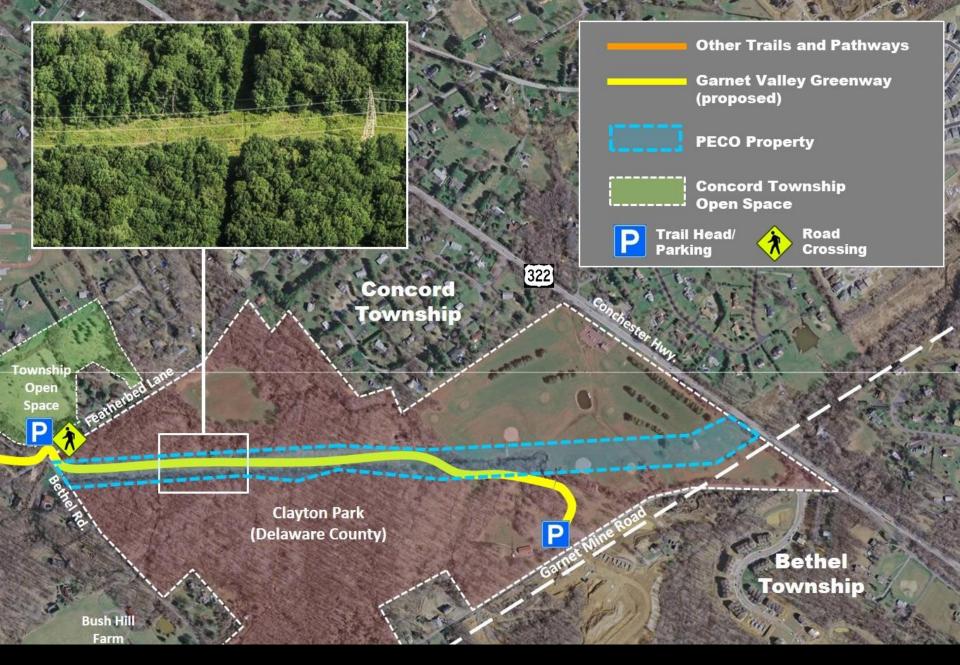

#### **CONCORD TOWNSHIP GREENWAYS AND OPEN SPACE** NETWORK PLAN







N



#### **Octoraro Rail Alignment**







## Some day?

### Now

### Section 1: Rt 202 to Rt. 322









**OCTORARO GREENWAY** 



Trail Head Access and Parking

#### **Octoraro Greenway**

#### **Potential Connections**

- 1. Brandywine Mills Shopping
- 2. Meadow Run neighborhood
- 3. Garnet Valley Schools
- 4. Spring Valley Business Park
- 5. Concord Township Building
- 6. Newlin Grist Mill
- 7. Fox Valley neighborhood
- 8. Concord Woods neighborhood
- 9. Chester Heights Park
- 10. SEPTA Regional Rail (planned)
- 11. Chester Creek Trail (planned)
- 12. West to Chadds Ford











**Garnet Valley Greenway – Proposed Alignment** 



### **Community Connections**





## Trail behind Fox Hill Farms











### Trail Alignment: Smithbridge to Featherbed





## Concord Township Trail Planning