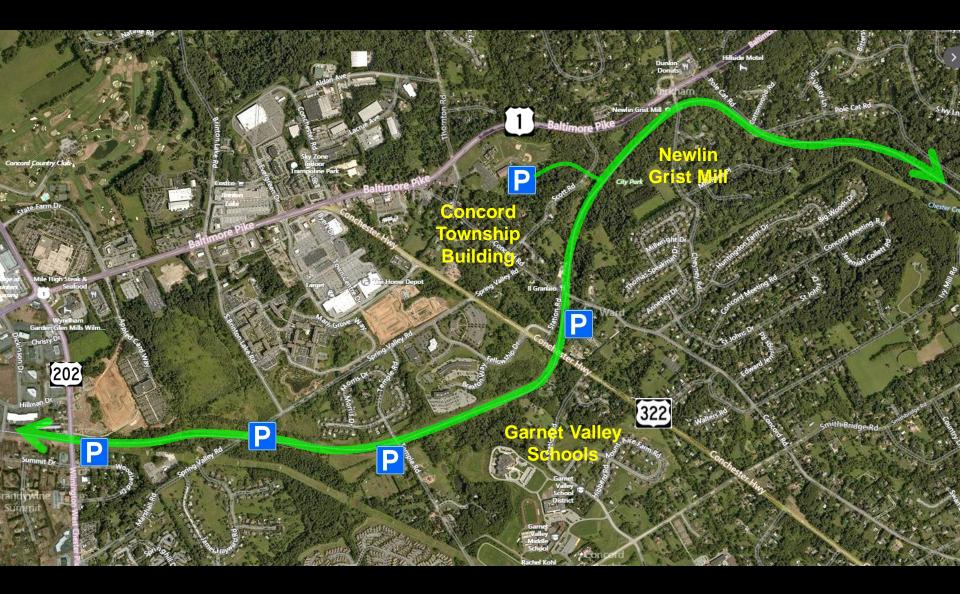

### Section 1: Rt 202 to Rt. 322

**OCTORARO GREENWAY** 

Trail Head Access and Parking

#### **Octoraro Greenway**

#### **Potential Connections**

- 1. Brandywine Mills Shopping
- 2. Meadow Run neighborhood
- 3. Garnet Valley Schools
- 4. Spring Valley Business Park
- 5. Concord Township Building
- 6. Newlin Grist Mill
- 7. Fox Valley neighborhood
- 8. Concord Woods neighborhood
- 9. Chester Heights Park
- 10. SEPTA Regional Rail (planned)
- 11. Chester Creek Trail (planned)
- 12. West to Chadds Ford