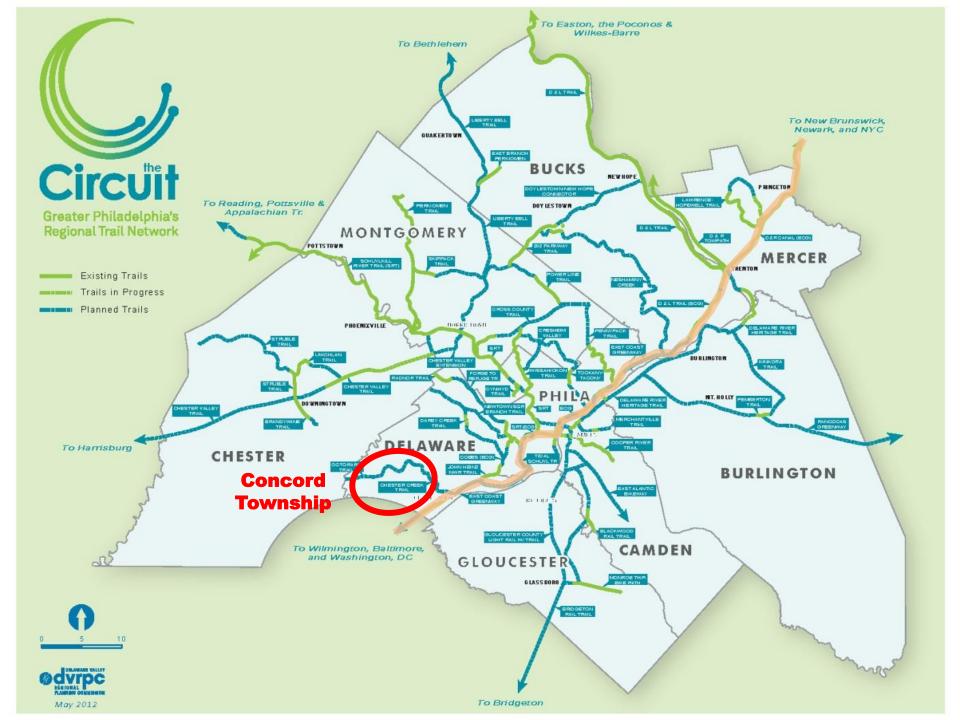

#### Garnet Valley Greenway Feasibility Study Concord Township Delaware County, PA 2020