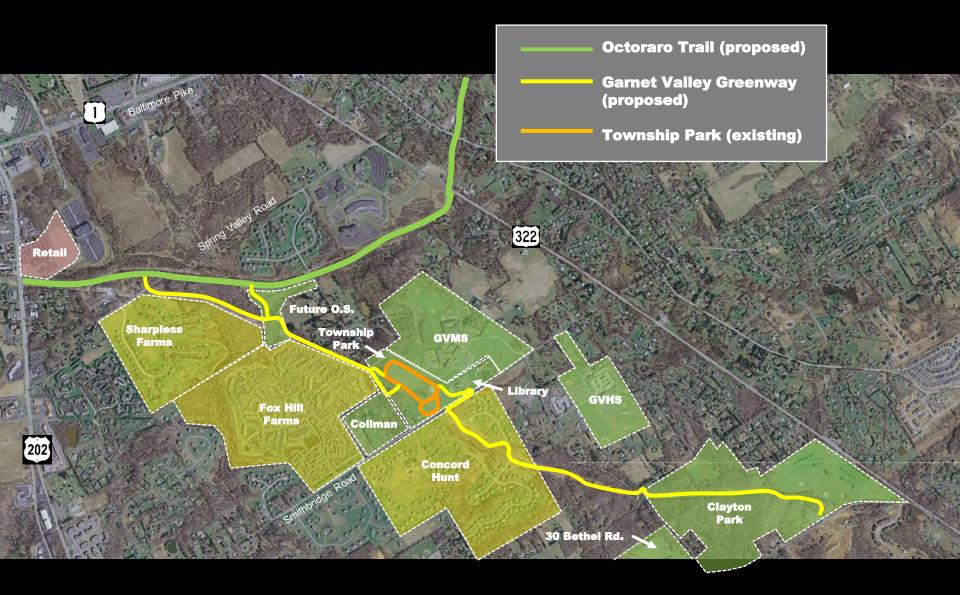

#### **Octoraro Greenway**

#### **Potential Connections**

- 1. Brandywine Mills Shopping
- 2. Meadow Run neighborhood
- 3. Garnet Valley Schools
- 4. Spring Valley Business Park
- 5. Concord Township Building
- 6. Newlin Grist Mill
- 7. Fox Valley neighborhood
- 8. Concord Woods neighborhood
- 9. Chester Heights Park
- 10. SEPTA Regional Rail (planned)
- 11. Chester Creek Trail (planned)
- 12. West to Chadds Ford

**Garnet Valley Greenway – Proposed Alignment** 