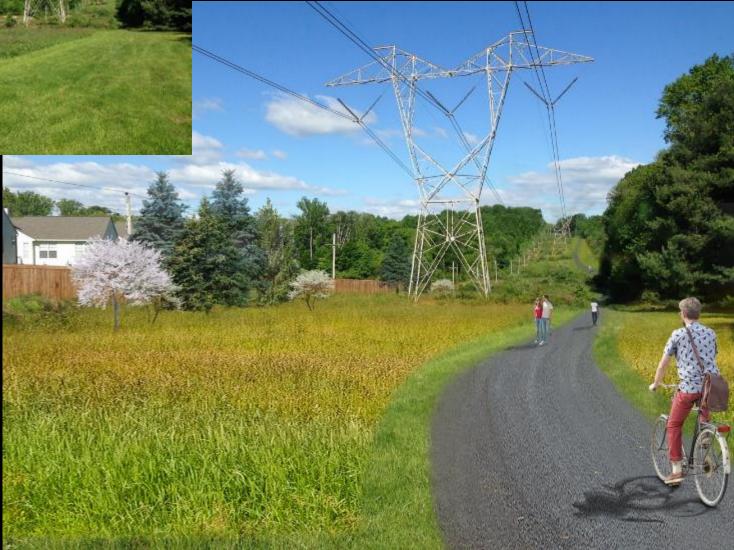

2020







#### **CONCORD TOWNSHIP GREENWAYS AND OPEN SPACE** NETWORK PLAN







N



#### **Octoraro Rail Alignment**







## Some day?

### Now

### Section 1: Rt 202 to Rt. 322









**OCTORARO GREENWAY** 



Trail Head Access and Parking

#### **Octoraro Greenway**

#### **Potential Connections**

- 1. Brandywine Mills Shopping
- 2. Meadow Run neighborhood
- 3. Garnet Valley Schools
- 4. Spring Valley Business Park
- 5. Concord Township Building
- 6. Newlin Grist Mill
- 7. Fox Valley neighborhood
- 8. Concord Woods neighborhood
- 9. Chester Heights Park
- 10. SEPTA Regional Rail (planned)
- 11. Chester Creek Trail (planned)
- 12. West to Chadds Ford











**Garnet Valley Greenway – Proposed Alignment** 



### **Community Connections**





## Trail behind Fox Hill Farms











### Trail Alignment: Smithbridge to Featherbed





## Concord Township Trail Planning