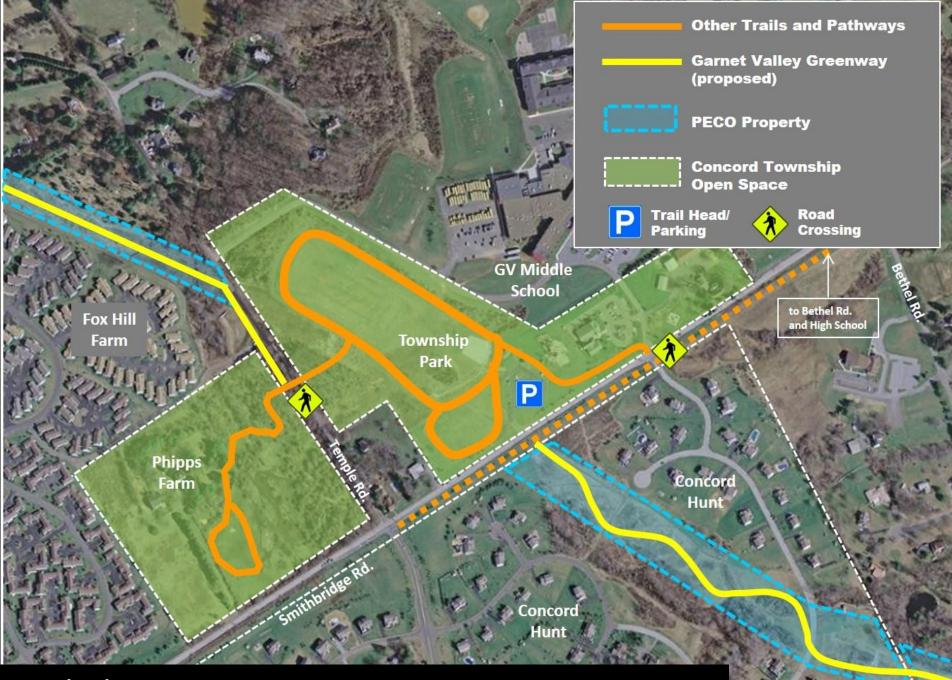

#### **CONCORD TOWNSHIP GREENWAYS AND OPEN SPACE** NETWORK PLAN

N

#### **Potential Connections**

- 1. Brandywine Mills Shopping
- 2. Meadow Run neighborhood
- 3. Garnet Valley Schools
- 4. Spring Valley Business Park
- 5. Concord Township Building
- 6. Newlin Grist Mill
- 7. Fox Valley neighborhood
- 8. Concord Woods neighborhood
- 9. Chester Heights Park
- 10. SEPTA Regional Rail (planned)
- 11. Chester Creek Trail (planned)
- 12. West to Chadds Ford

**Garnet Valley Greenway – Proposed Alignment** 

### **Community Connections**