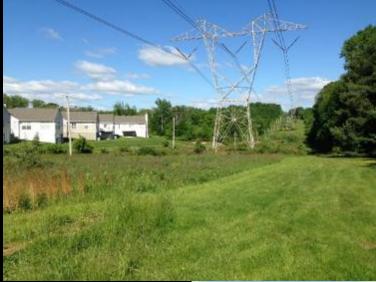

ncord Township Delaware County, PA 2020







#### **CONCORD TOWNSHIP GREENWAYS AND OPEN SPACE** NETWORK PLAN







N



#### **Octoraro Rail Alignment**







## Some day?

### Now

### Section 1: Rt 202 to Rt. 322









**OCTORARO GREENWAY** 



Trail Head Access and Parking

#### **Octoraro Greenway**

#### **Potential Connections**

- 1. Brandywine Mills Shopping
- 2. Meadow Run neighborhood
- 3. Garnet Valley Schools
- 4. Spring Valley Business Park
- 5. Concord Township Building
- 6. Newlin Grist Mill
- 7. Fox Valley neighborhood
- 8. Concord Woods neighborhood
- 9. Chester Heights Park
- 10. SEPTA Regional Rail (planned)
- 11. Chester Creek Trail (planned)
- 12. West to Chadds Ford











**Garnet Valley Greenway – Proposed Alignment** 



### **Community Connections**





## Trail behind Fox Hill Farms











### Trail Alignment: Smithbridge to Featherbed





## Concord Township Trail Planning