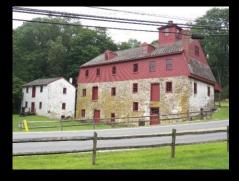

rnet Valley Greenway Feasibility Study 2020

#### Garnet Valley Greenway Feasibility Study Concord Township Delaware County, PA 2020







#### **CONCORD TOWNSHIP GREENWAYS AND OPEN SPACE** NETWORK PLAN







N



#### **Octoraro Rail Alignment**







## Some day?

### Now

### Section 1: Rt 202 to Rt. 322









**OCTORARO GREENWAY** 



Trail Head Access and Parking

#### **Octoraro Greenway**

#### **Potential Connections**

- 1. Brandywine Mills Shopping
- 2. Meadow Run neighborhood
- 3. Garnet Valley Schools
- 4. Spring Valley Business Park
- 5. Concord Township Building
- 6. Newlin Grist Mill
- 7. Fox Valley neighborhood
- 8. Concord Woods neighborhood
- 9. Chester Heights Park
- 10. SEPTA Regional Rail (planned)
- 11. Chester Creek Trail (planned)
- 12. West to Chadds Ford











**Garnet Valley Greenway – Proposed Alignment** 



### **Community Connections**





## Trail behind Fox Hill Farms











### Trail Alignment: Smithbridge to Featherbed





## Concord Township Trail Planning