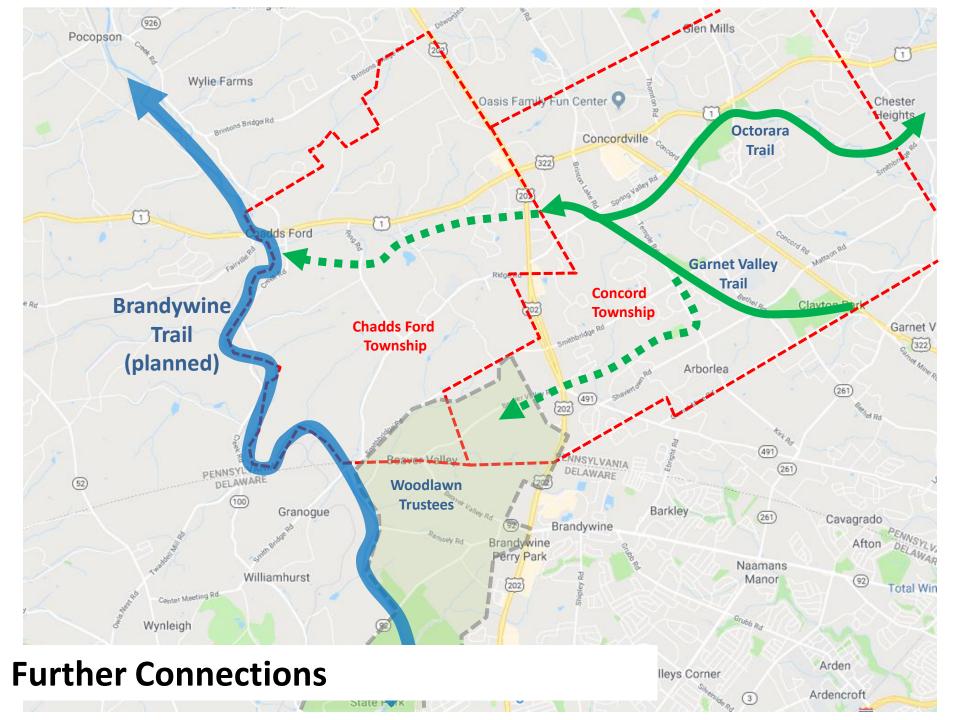

#### **Potential Connections**

- 1. Brandywine Mills Shopping
- 2. Meadow Run neighborhood
- 3. Garnet Valley Schools
- 4. Spring Valley Business Park
- 5. Concord Township Building
- 6. Newlin Grist Mill
- 7. Fox Valley neighborhood
- 8. Concord Woods neighborhood
- 9. Chester Heights Park
- 10. SEPTA Regional Rail (planned)
- 11. Chester Creek Trail (planned)
- 12. West to Chadds Ford