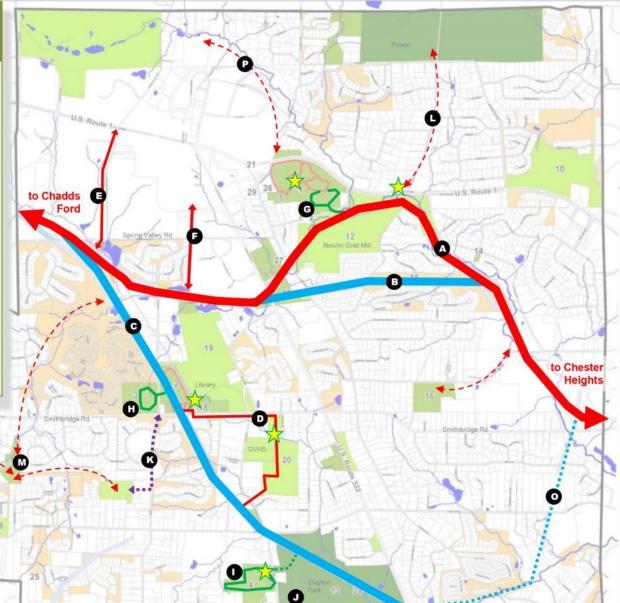

### Section 1: Rt 202 to Rt. 322

**OCTORARO GREENWAY** 

Trail Head Access and Parking

#### **Octoraro Greenway**

#### **Potential Connections**

- 1. Brandywine Mills Shopping
- 2. Meadow Run neighborhood
- 3. Garnet Valley Schools
- 4. Spring Valley Business Park
- 5. Concord Township Building
- 6. Newlin Grist Mill
- 7. Fox Valley neighborhood
- 8. Concord Woods neighborhood
- 9. Chester Heights Park
- 10. SEPTA Regional Rail (planned)
- 11. Chester Creek Trail (planned)
- 12. West to Chadds Ford