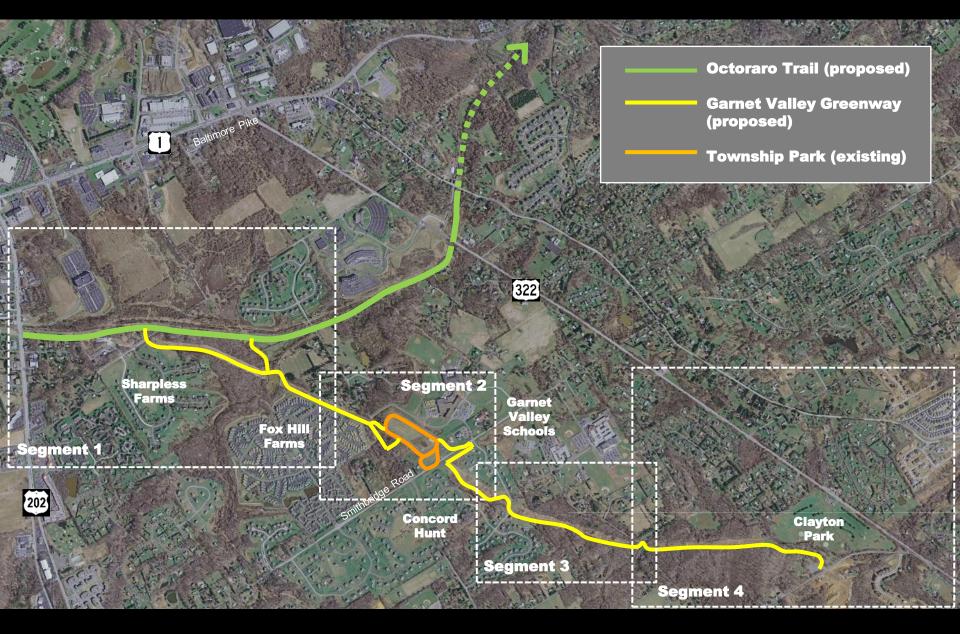

### Section 1: Rt 202 to Rt. 322

**OCTORARO GREENWAY** 

Trail Head Access and Parking

**Garnet Valley Greenway – Proposed Alignment** 