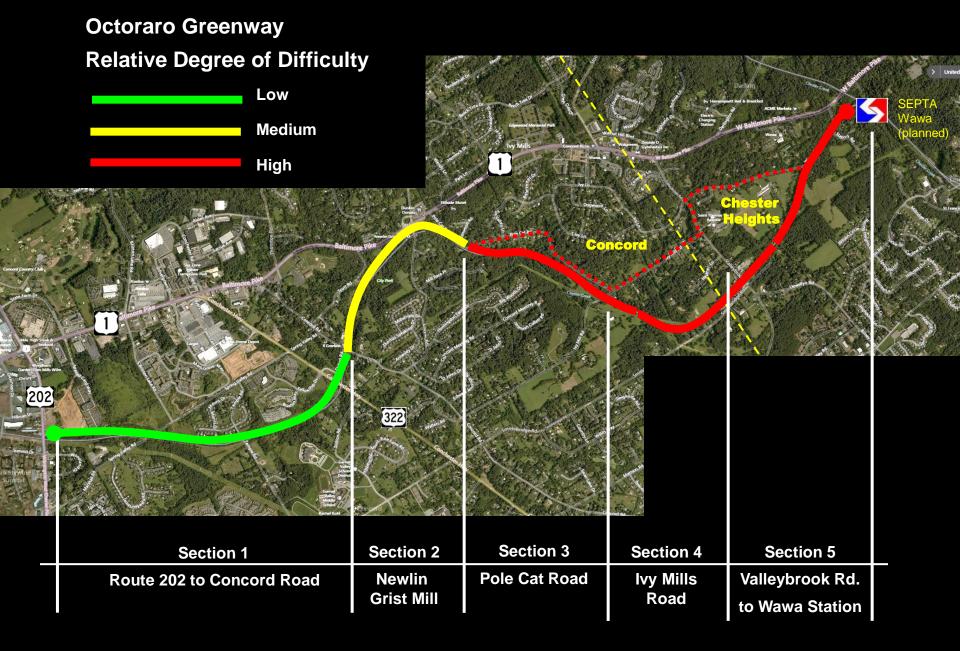

### Section 1: Rt 202 to Rt. 322

**OCTORARO GREENWAY** 

Trail Head Access and Parking