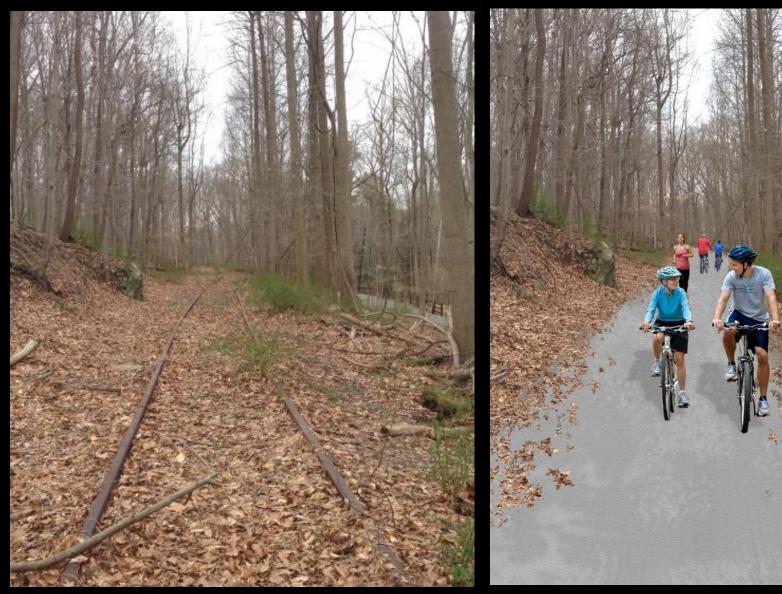

# @dvrpc THE CIRCUIT TRAILS





#### Greenways and Open Space Plan 2015



Pennoni

Concord Township Greenways and Open Space Network Plan







Octoraro Greenway Feasibility Study 2016



Concord Township Chester Heights Borough Delaware County, PA

DRAFT - OCTOBER 2016







#### Garnet Valley Greenway Feasibility Study 2020

#### Garnet Valley Greenway Feasibility Study Concord Township Delaware County, PA 2020







#### **CONCORD TOWNSHIP GREENWAYS AND OPEN SPACE** NETWORK PLAN







N



#### **Octoraro Rail Alignment**







## Some day?

### Now

### Section 1: Rt 202 to Rt. 322









**OCTORARO GREENWAY** 



Trail Head Access and Parking

#### **Octoraro Greenway**

#### **Potential Connections**

- 1. Brandywine Mills Shopping
- 2. Meadow Run neighborhood
- 3. Garnet Valley Schools
- 4. Spring Valley Business Park
- 5. Concord Township Building
- 6. Newlin Grist Mill
- 7. Fox Valley neighborhood
- 8. Concord Woods neighborhood
- 9. Chester Heights Park
- 10. SEPTA Regional Rail (planned)
- 11. Chester Creek Trail (planned)
- 12. West to Chadds Ford











**Garnet Valley Greenway – Proposed Alignment** 



### **Community Connections**





## Trail behind Fox Hill Farms











### Trail Alignment: Smithbridge to Featherbed





## Concord Township Trail Planning