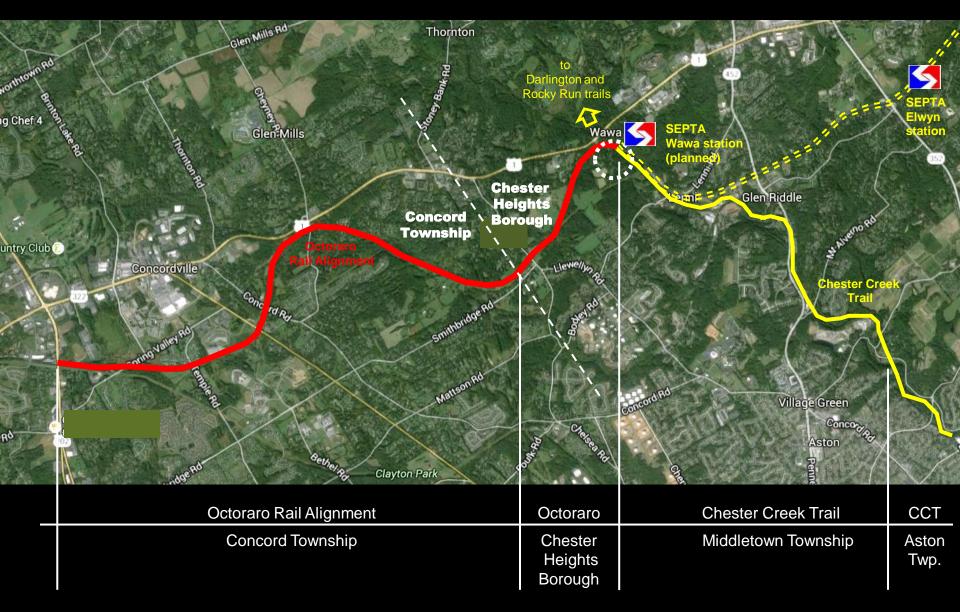

# @dvrpc THE CIRCUIT TRAILS





#### Greenways and Open Space Plan 2015



Pennoni

Concord Township Greenways and Open Space Network Plan







Octoraro Greenway Feasibility Study 2016



Concord Township Chester Heights Borough Delaware County, PA

DRAFT - OCTOBER 2016







#### Garnet Valley Greenway Feasibility Study 2020

#### Garnet Valley Greenway Feasibility Study Concord Township Delaware County, PA 2020







#### **CONCORD TOWNSHIP GREENWAYS AND OPEN SPACE** NETWORK PLAN







N



#### **Octoraro Rail Alignment**







## Some day?

### Now

### Section 1: Rt 202 to Rt. 322









**OCTORARO GREENWAY** 



Trail Head Access and Parking

#### **Octoraro Greenway**

#### **Potential Connections**

- 1. Brandywine Mills Shopping
- 2. Meadow Run neighborhood
- 3. Garnet Valley Schools
- 4. Spring Valley Business Park
- 5. Concord Township Building
- 6. Newlin Grist Mill
- 7. Fox Valley neighborhood
- 8. Concord Woods neighborhood
- 9. Chester Heights Park
- 10. SEPTA Regional Rail (planned)
- 11. Chester Creek Trail (planned)
- 12. West to Chadds Ford











**Garnet Valley Greenway – Proposed Alignment** 



### **Community Connections**





## Trail behind Fox Hill Farms











### Trail Alignment: Smithbridge to Featherbed





## Concord Township Trail Planning