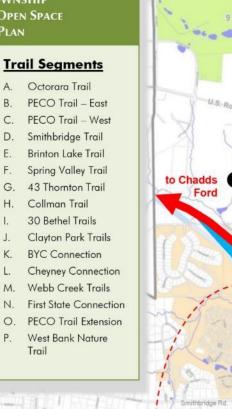

### Section 1: Rt 202 to Rt. 322

**OCTORARO GREENWAY** 

Trail Head Access and Parking

#### **Octoraro Greenway**

#### **Potential Connections**

- 1. Brandywine Mills Shopping
- 2. Meadow Run neighborhood
- 3. Garnet Valley Schools
- 4. Spring Valley Business Park
- 5. Concord Township Building
- 6. Newlin Grist Mill
- 7. Fox Valley neighborhood
- 8. Concord Woods neighborhood
- 9. Chester Heights Park
- 10. SEPTA Regional Rail (planned)
- 11. Chester Creek Trail (planned)
- 12. West to Chadds Ford