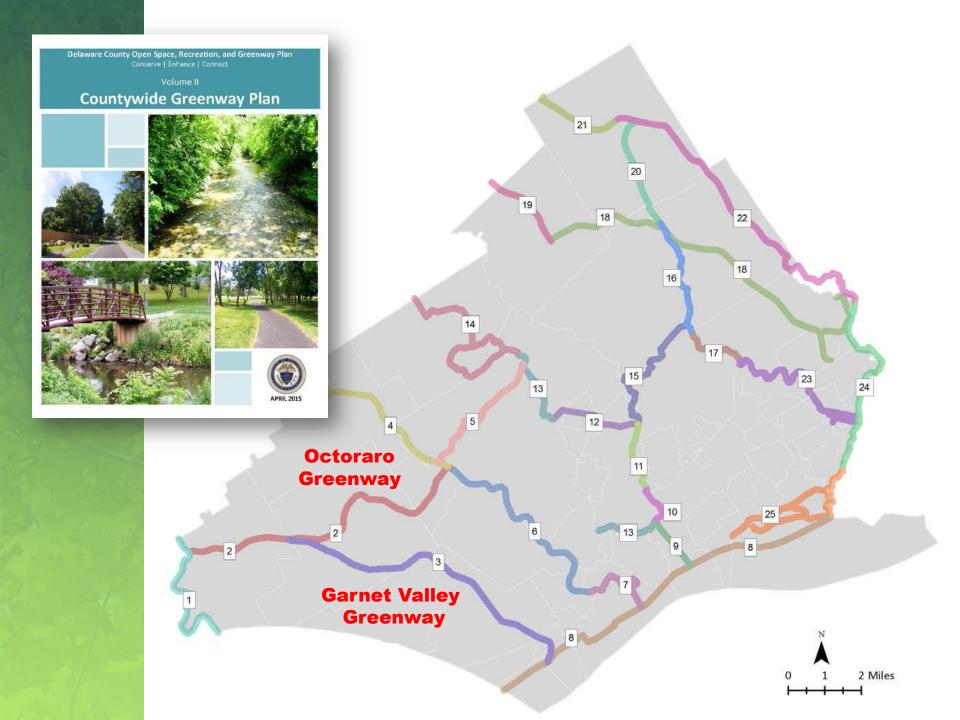

# @dvrpc THE CIRCUIT TRAILS





#### Greenways and Open Space Plan 2015



Pennoni

Concord Township Greenways and Open Space Network Plan







Octoraro Greenway Feasibility Study 2016



Concord Township Chester Heights Borough Delaware County, PA

DRAFT - OCTOBER 2016







#### Garnet Valley Greenway Feasibility Study 2020

#### Garnet Valley Greenway Feasibility Study Concord Township Delaware County, PA 2020







#### **CONCORD TOWNSHIP GREENWAYS AND OPEN SPACE** NETWORK PLAN







N



#### **Octoraro Rail Alignment**







## Some day?

### Now

### Section 1: Rt 202 to Rt. 322









**OCTORARO GREENWAY** 



Trail Head Access and Parking

#### **Octoraro Greenway**

#### **Potential Connections**

- 1. Brandywine Mills Shopping
- 2. Meadow Run neighborhood
- 3. Garnet Valley Schools
- 4. Spring Valley