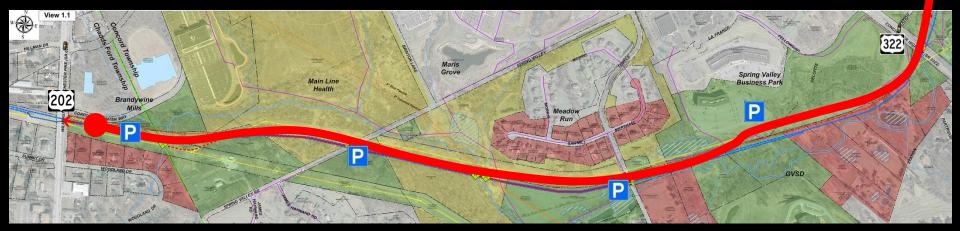

### Section 1: Rt 202 to Rt. 322

**OCTORARO GREENWAY** 

Trail Head Access and Parking

#### **Potential Connections**

- 1. Brandywine Mills Shopping
- 2. Meadow Run neighborhood
- 3. Garnet Valley Schools
- 4. Spring Valley Business Park
- 5. Concord Township Building
- 6. Newlin Grist Mill
- 7. Fox Valley neighborhood
- 8. Concord Woods neighborhood
- 9. Chester Heights Park
- 10. SEPTA Regional Rail (planned)
- 11. Chester Creek Trail (planned)
- 12. West to Chadds Ford