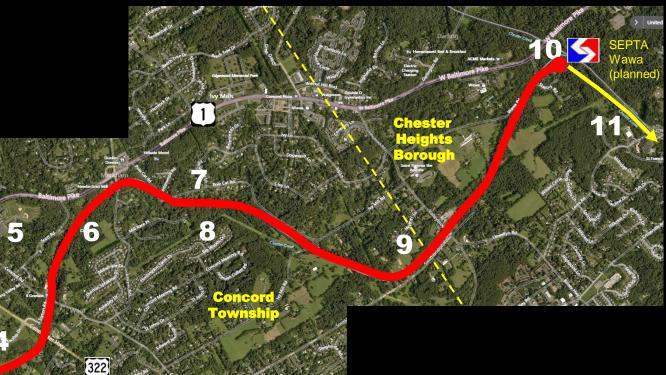

#### **Potential Connections**

- 1. Brandywine Mills Shopping
- 2. Meadow Run neighborhood
- 3. Garnet Valley Schools
- 4. Spring Valley Business Park
- 5. Concord Township Building
- 6. Newlin Grist Mill
- 7. Fox Valley neighborhood
- 8. Concord Woods neighborhood
- 9. Chester Heights Park
- 10. SEPTA Regional Rail (planned)
- 11. Chester Creek Trail (planned)
- 12. West to Chadds Ford

**Garnet Valley Greenway – Proposed Alignment** 