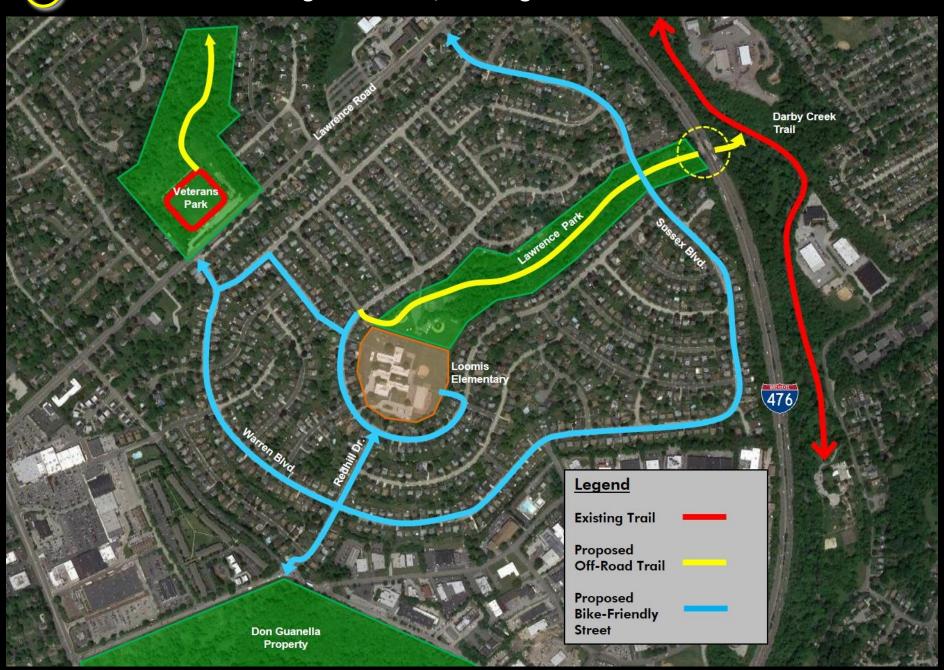

#### Lawrence Park Crossing under I-476, and neighborhood connections

## **Lawrence Park Crossing under I-476**