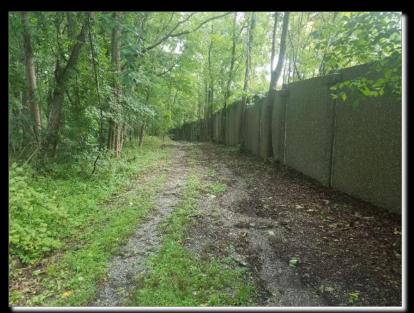

## **Haverford Reserve Darby Creek Trail Planned Extension** 476 **Proposed Darby Creek Trail** (north segment) **HAVERFORD** MARPLE 3

Existing tunnel Under I-476 (Lawrence Park)

**Potential Crossings** 

#### Lawrence Park Crossing under I-476, and neighborhood connections

## **Lawrence Park Crossing under I-476**