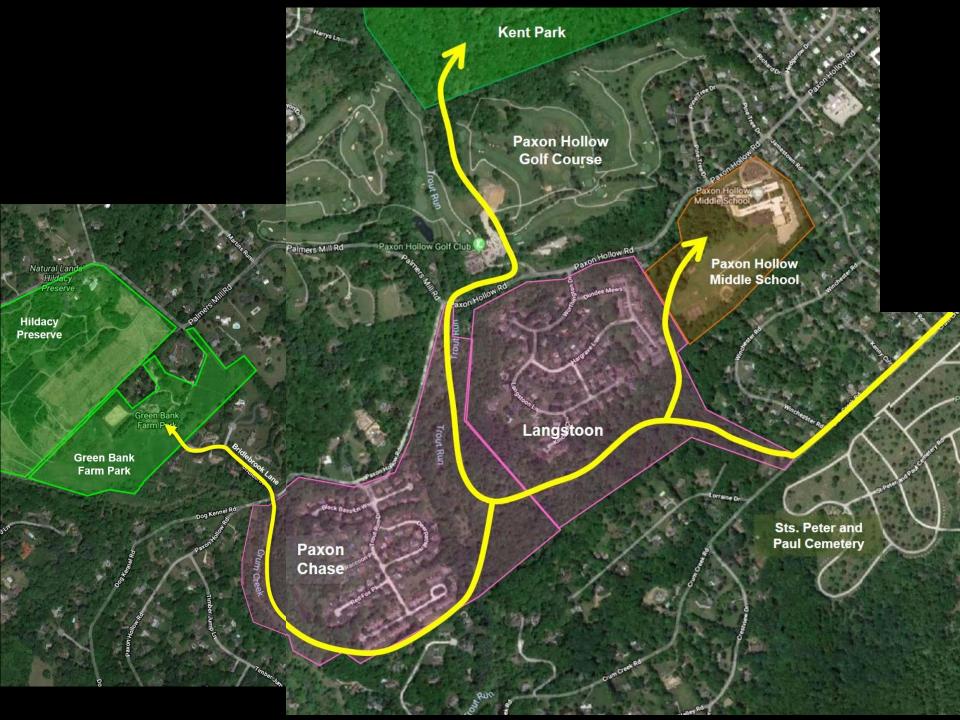

PLE 3

Existing tunnel Under I-476 (Lawrence Park)

**Potential Crossings** 

**Existing tunnel Under I-476** 

Potential Pedestrian Bridge Old West Chester Pike

(Gamma Swim Club)

Existing
Darby Creek Trail
(contar segment)

**Merry Place** 

Proposed
Darby Creek Trail
(south segment)

**McDonald Field** 

**Reed Road** 





#### Existing tunnel Under I-476 (former Gamma Swim Club property)





## Existing tunnel Under I-476 (former Gamma Swim Club property)









#### **South of Route 3**



#### New Pedestrian Bridge at old West Chester Pike



(3)

#### Lawrence Park Crossing under I-476, and neighborhood connections





## **Lawrence Park Crossing under I-476**











#### Reed Road Crossing under I-476







## **Parks and Open Space**



- A CARDINAL O'HARA HIGH SCHOOL





# Marple Township Township Trails Master Plan 2020

Prepared by: Pennoni 1900 Market Street, suite 300 Philadelphia, PA 19103 Prepared for: Marple Township 227 Sproul Road Broomall, PA 19008