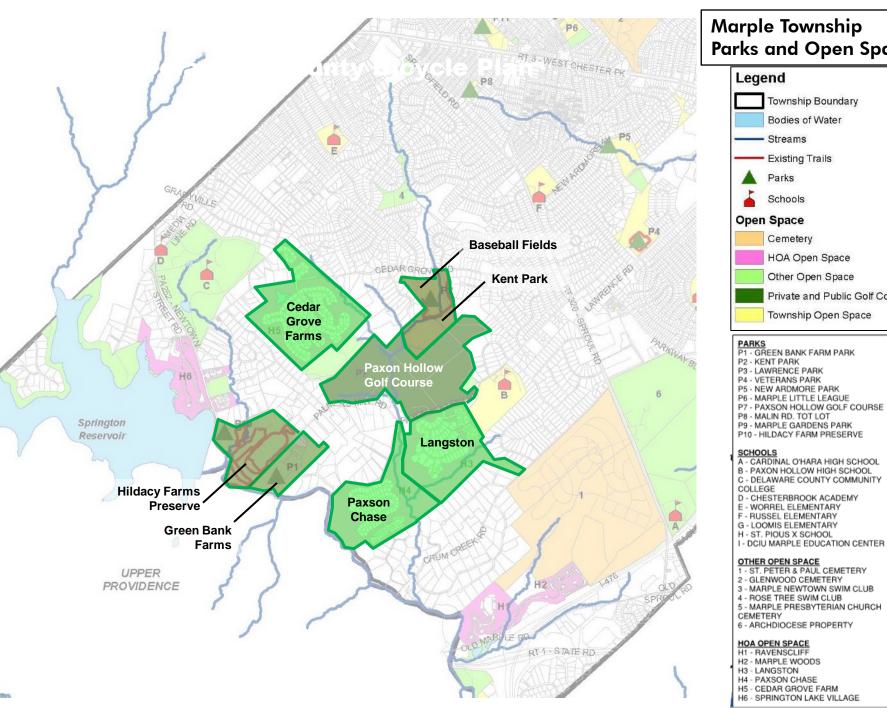

6 **Proposed Darby Creek Trail** (north segment) **HAVERFORD** MARPLE 3

Existing tunnel Under I-476 (Lawrence Park)

**Potential Crossings** 

**Existing tunnel Under I-476** 

Potential Pedestrian Bridge Old West Chester Pike

(Gamma Swim Club)

Existing
Darby Creek Trail
(contar segment)

**Merry Place** 

Proposed
Darby Creek Trail
(south segment)

**McDonald Field** 

**Reed Road** 





#### Existing tunnel Under I-476 (former Gamma Swim Club property)





## Existing tunnel Under I-476 (former Gamma Swim Club property)









#### **South of Route 3**



#### New Pedestrian Bridge at old West Chester Pike



(3)

#### Lawrence Park Crossing under I-476, and neighborhood connections





## **Lawrence Park Crossing under I-476**











#### Reed Road Crossing under I-476







## **Parks and Open Space**



- A CARDINAL O'HARA HIGH SCHOOL





# Marple Township Township Trails Master Plan 2020

Prepared by: Pennoni 1900 Market Street, suite 300 Philadelphia, PA 19103 Prepared for: Marple Township 227 Sproul Road Broomall, PA 19008