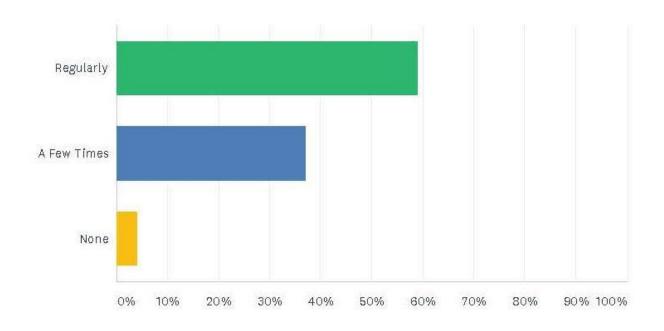

### **2015 Delaware County Greenway Plan**

**Kent Park** 

**Veterans Park** 

In the past year, about how many times have you used a walking or biking trail, either nearby or somewhere else?

If there was a walking/biking trail nearby and convenient to use, how often do you think you would use it?