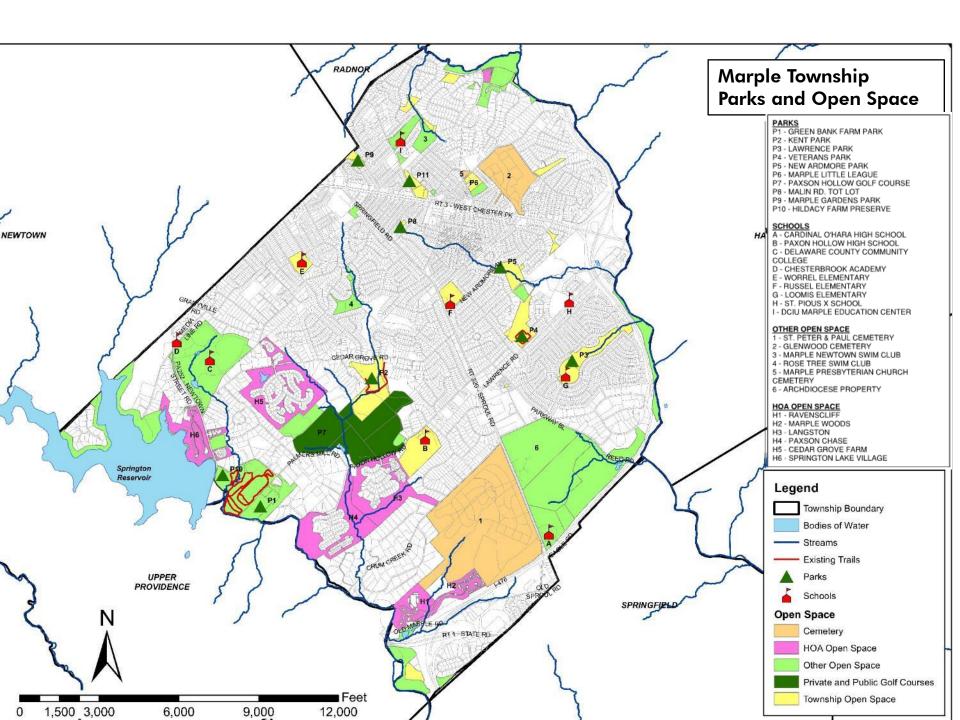

# Marple Township Township Trails Master Plan 2020

Prepared by: Pennoni 1900 Market Street, suite 300 Philadelphia, PA 19103 Prepared for: Marple Township 227 Sproul Road Broomall, PA 19008



### **2015 Delaware County Greenway Plan**







**Kent Park** 



**Veterans Park** 

In the past year, about how many times have you used a walking or biking trail, either nearby or somewhere else?



If there was a walking/biking trail nearby and convenient to use, how often do you think you would use it?



Do you think Marple Township should have more trails for walking and biking?



Do you think the Township should invest Township funds to develop more trails?



## **Common Opportunities for Trails**

**Abandoned Railways** 



**Utility Corridors** 







## ©dvrpc THE CIRCUIT TRAILS







## **Haverford Reserve Darby Creek Trail Planned Extension** 476 **Proposed Darby Creek Trail** (north segment) **HAVERFORD** MARPLE 3

Existing tunnel Under I-476 (Lawrence Park)

**Potential Crossings** 

**Existing tunnel Under I-476** 

Potential Pedestrian Bridge Old West Chester Pike

(Gamma Swim Club)

Existing
Darby Creek Trail
(contar segment)

**Merry Place** 

Proposed
Darby Creek Trail
(south segment)

**McDonald Field** 

**Reed Road** 





#### Existing tunnel Under I-476 (former Gamma Swim Club property)





## Existing tunnel Under I-476 (former Gamma Swim Club property)









#### **South of Route 3**



#### New Pedestrian Bridge at old West Chester Pike



(3)

#### Lawrence Park Crossing under I-476, and neighborhood connecti