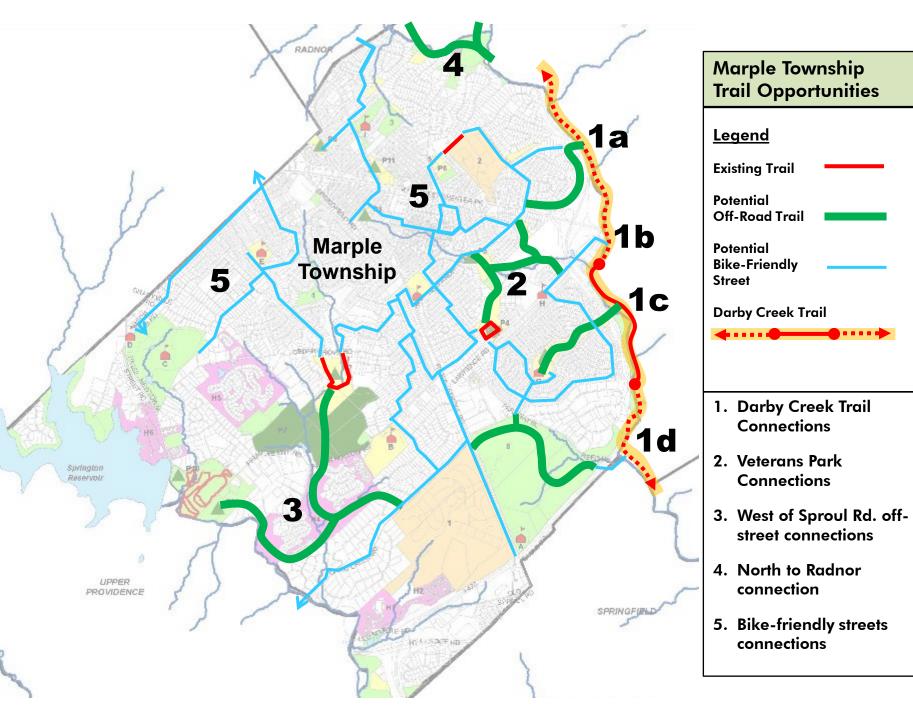

## **Common Opportunities for Trails**

**Abandoned Railways** 

**Utility Corridors** 