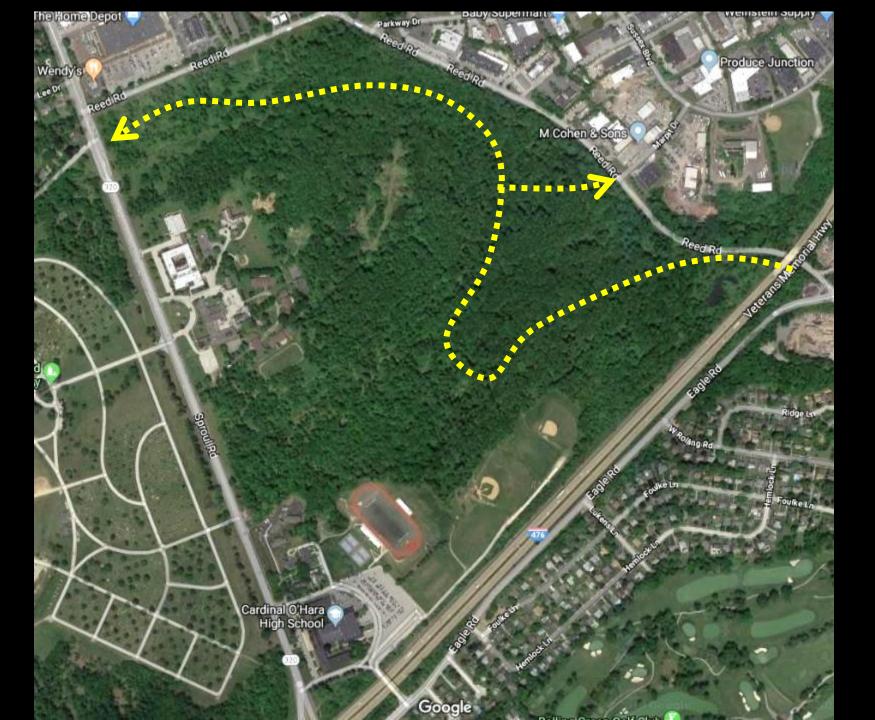

476 **Proposed Darby Creek Trail** (north segment) **HAVERFORD** MARPLE 3

Existing tunnel Under I-476 (Lawrence Park)

**Potential Crossings** 

**Existing tunnel Under I-476** 

Potential Pedestrian Bridge Old West Chester Pike

(Gamma Swim Club)

Existing
Darby Creek Trail
(contar segment)

**Merry Place** 

Proposed
Darby Creek Trail
(south segment)

**McDonald Field** 

**Reed Road** 





#### Existing tunnel Under I-476 (former Gamma Swim Club property)





## Existing tunnel Under I-476 (former Gamma Swim Club property)









#### **South of Route 3**



#### New Pedestrian Bridge at old West Chester Pike



(3)

#### Lawrence Park Crossing under I-476, and neighborhood connections





## **Lawrence Park Crossing under I-476**











#### Reed Road Crossing under I-476







## **Parks and Open Space**



- A CARDINAL O'HARA HIGH SCHOOL





# Marple Township Township Trails Master Plan 2020

Prepared by: Pennoni 1900 Market Street, suite 300 Philadelphia, PA 19103 Prepared for: Marple Township 227 Sproul Road Broomall, PA 19008