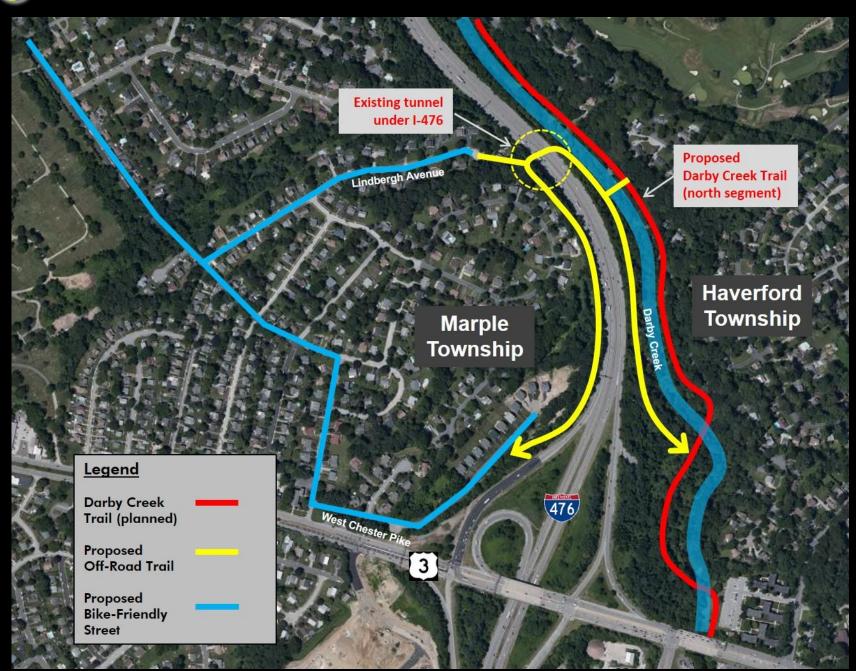

## **Haverford Reserve Darby Creek Trail Planned Extension** 476 **Proposed Darby Creek Trail** (north segment) **HAVERFORD** MARPLE 3

Existing tunnel Under I-476 (Lawrence Park)

**Potential Crossings** 

#### Lawrence Park Crossing under I-476, and neighborhood connections

## **Lawrence Park Crossing under I-476**