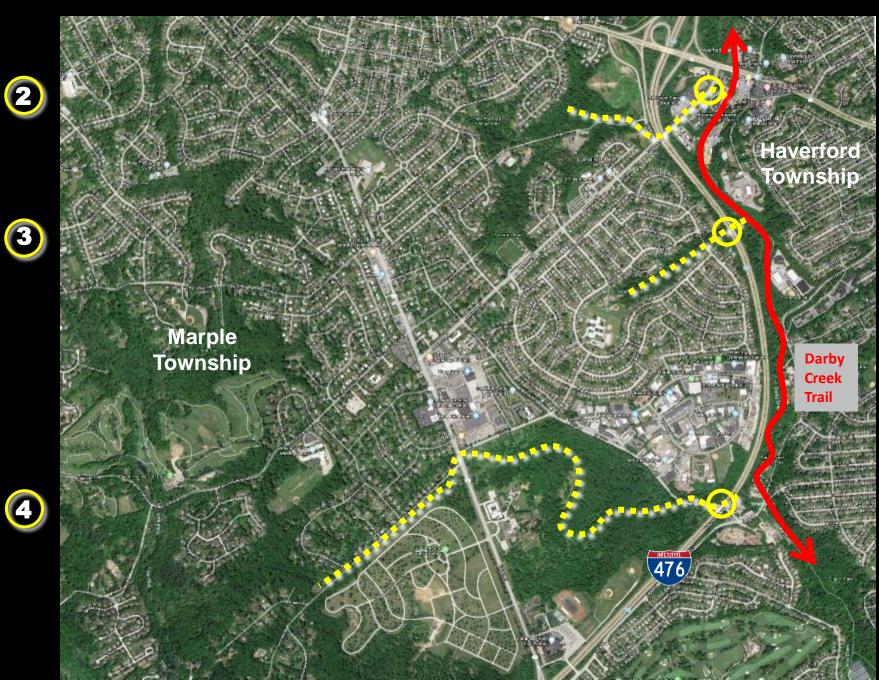

## **Haverford Reserve Darby Creek Trail Planned Extension** 476 **Proposed Darby Creek Trail** (north segment) **HAVERFORD** MARPLE 3

Existing tunnel Under I-476 (Lawrence Park)

**Potential Crossings** 

**Existing tunnel Under I-476** 

Potential Pedestrian Bridge Old West Chester Pike

(Gamma Swim Club)

Existing
Darby Creek Trail
(contar segment)

**Merry Place** 

Proposed
Darby Creek Trail
(south segment)

**McDonald Field** 

**Reed Road** 