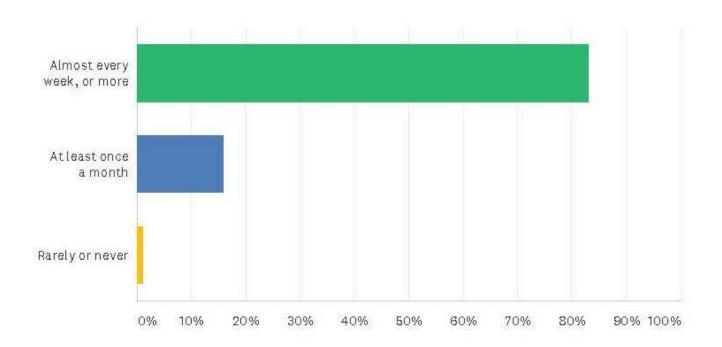

### **2015 Delaware County Greenway Plan**

**Kent Park** 

**Veterans Park** 

In the past year, about how many times have you used a walking or biking trail, either nearby or somewhere else?

If there was a walking/biking trail nearby and convenient to use, how often do you think you would use it?