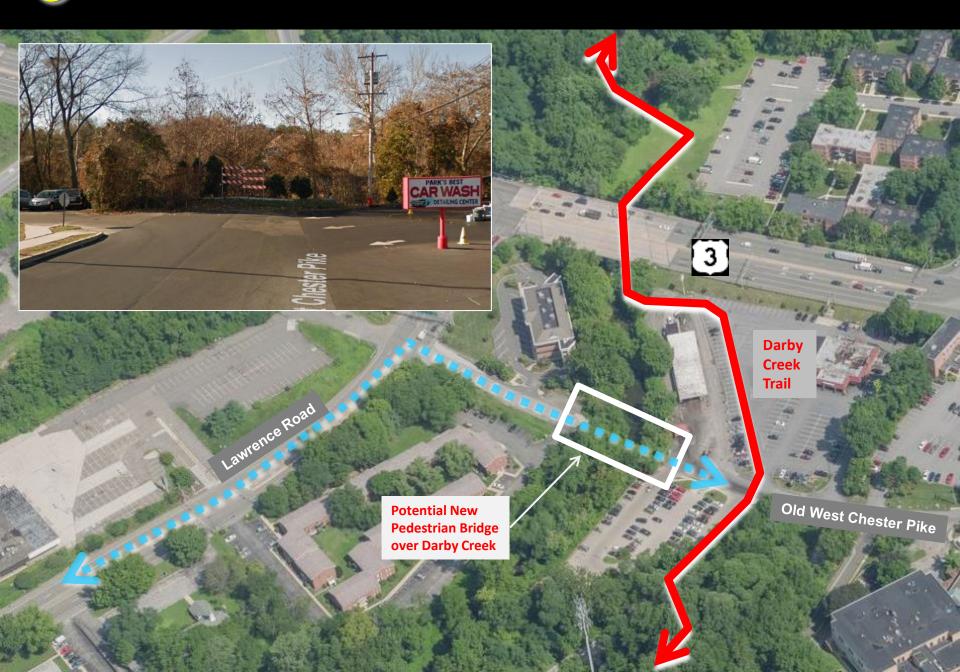

#### **South of Route 3**

#### New Pedestrian Bridge at old West Chester Pike

(3)