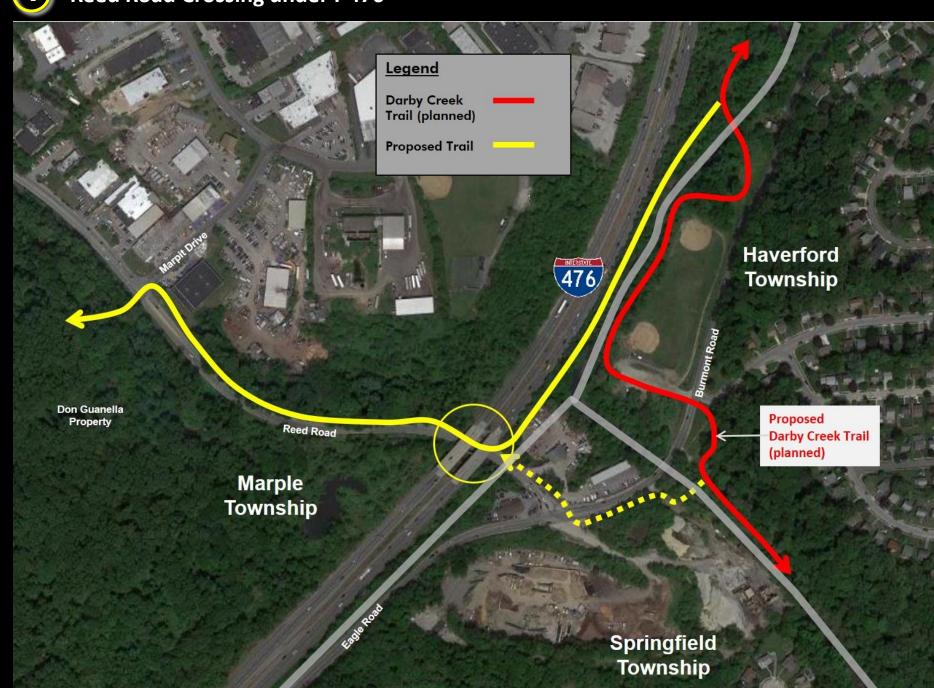

* 476 **Proposed Darby Creek Trail** (north segment) **HAVERFORD** MARPLE 3

Existing tunnel Under I-476 (Lawrence Park)

**Potential Crossings** 

**Existing tunnel Under I-476** 

Potential Pedestrian Bridge Old West Chester Pike

(Gamma Swim Club)

Existing
Darby Creek Trail
(contar segment)

**Merry Place** 

Proposed
Darby Creek Trail
(south segment)

**McDonald Field** 

**Reed Road** 





#### Existing tunnel Under I-476 (former Gamma Swim Club property)





## Existing tunnel Under I-476 (former Gamma Swim Club property)









#### **South of Route 3**



#### New Pedestrian Bridge at old West Chester Pike



(3)

#### Lawrence Park Crossing under I-476, and neighborhood connections





## **Lawrence Park Crossing under I-476**











#### Reed Road Crossing under I-476







## **Parks and Open Space**



- A CARDINAL O'HARA HIGH SCHOOL





# Marple Township Township Trails Master Plan 2020

Prepared by: Pennoni 1900 Market Street, suite 300 Philadelphia, PA 19103 Prepared for: Marple Township 227 Sproul Road Broomall, PA 19008