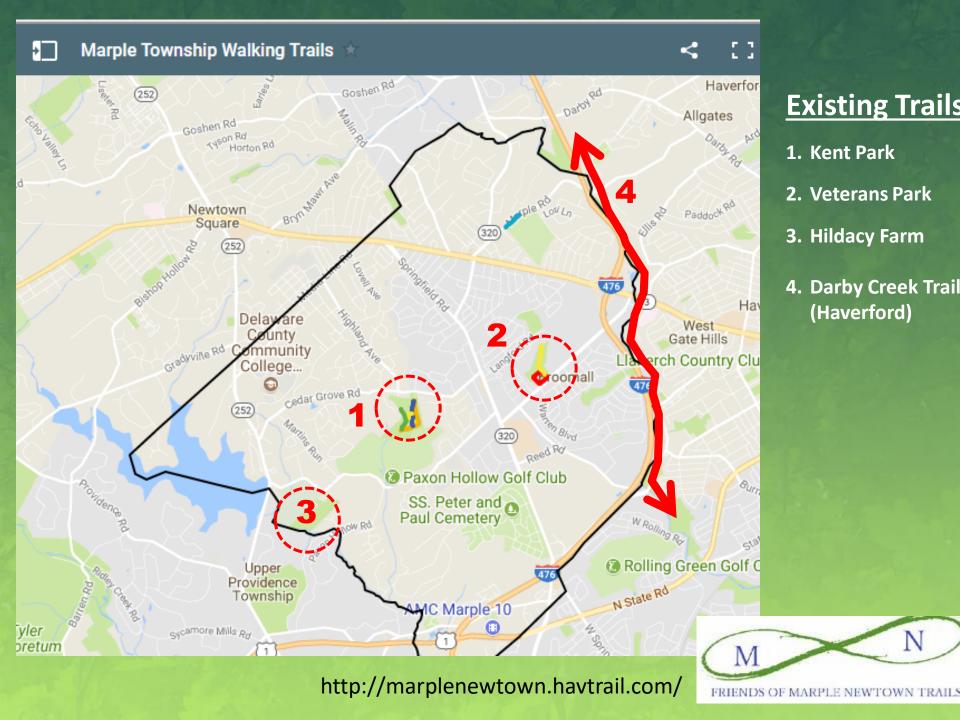

### **2015 Delaware County Greenway Plan**

**Kent Park** 

**Veterans Park** 

In the past year, about how many times have you used a walking or biking trail, either nearby or somewhere else?

If there was a walking/biking trail nearby and convenient to use, how often do you think you would use it?