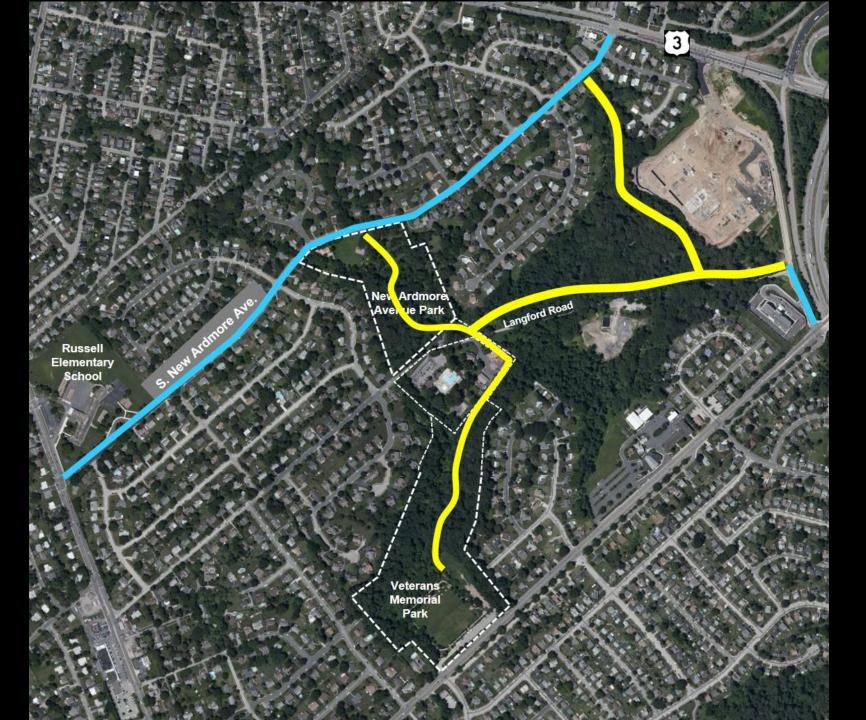

#### Lawrence Park Crossing under I-476, and neighborhood connections

## **Lawrence Park Crossing under I-476**