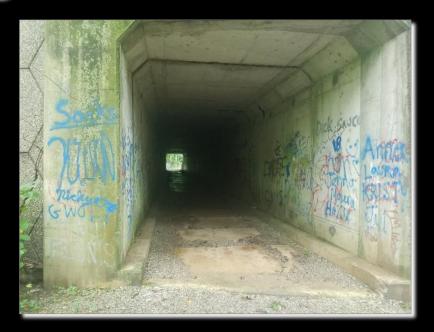

#### Existing tunnel Under I-476 (former Gamma Swim Club property)

## Existing tunnel Under I-476 (former Gamma Swim Club property)