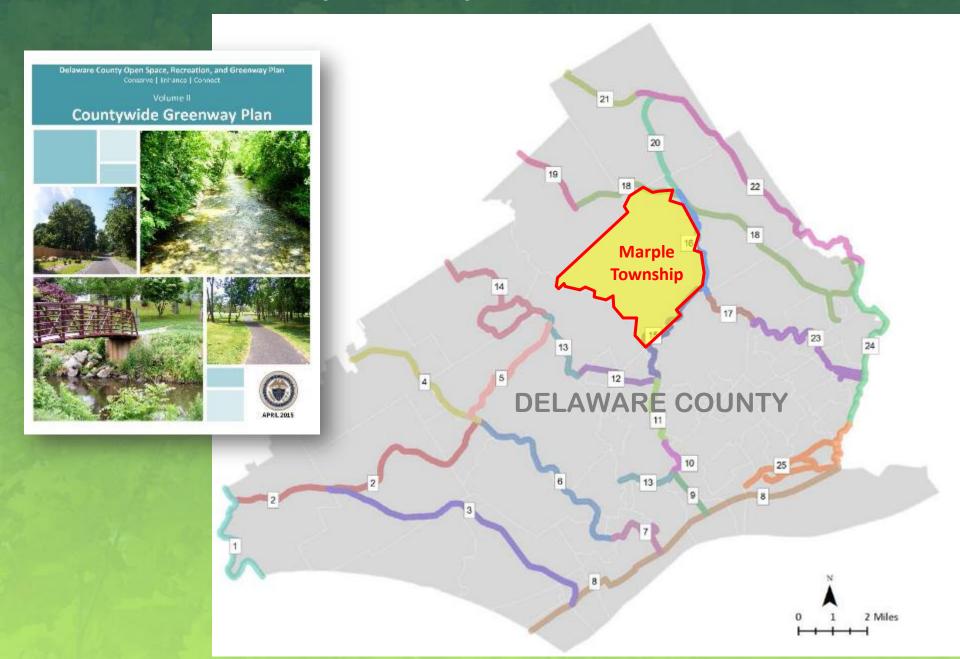

### **2015 Delaware County Greenway Plan**

**Kent Park** 

**Veterans Park** 

In the past year, about how many times have you used a walking or biking trail, either nearby or somewhere else?

If there was a walking/biking trail nearby and convenient to use, how often do you think you would use it?