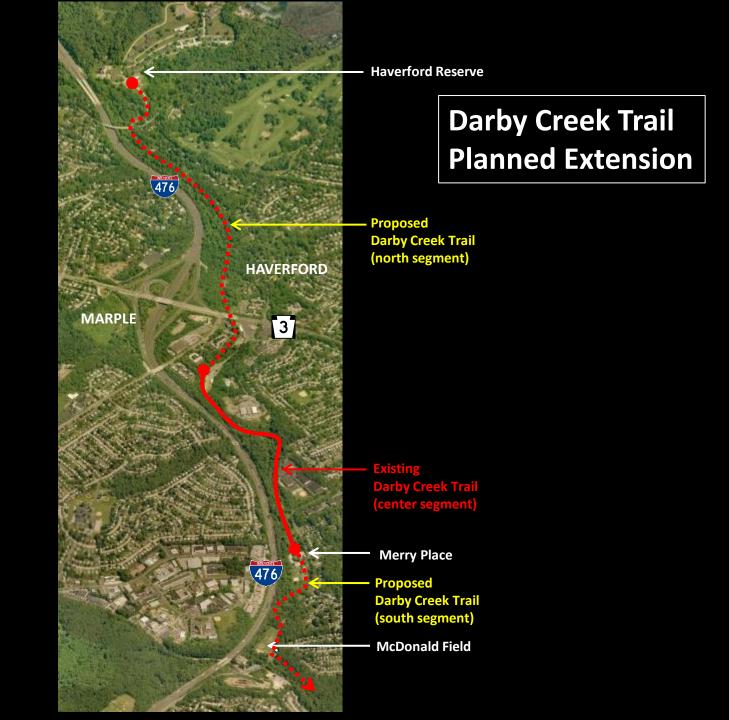

## **Haverford Reserve Darby Creek Trail Planned Extension** 476 **Proposed Darby Creek Trail** (north segment) **HAVERFORD** MARPLE 3

Existing tunnel Under I-476 (Lawrence Park)

**Potential Crossings** 

**Existing tunnel Under I-476** 

Potential Pedestrian Bridge Old West Chester Pike

(Gamma Swim Club)

Existing
Darby Creek Trail
(contar segment)

**Merry Place** 

Proposed
Darby Creek Trail
(south segment)

**McDonald Field** 