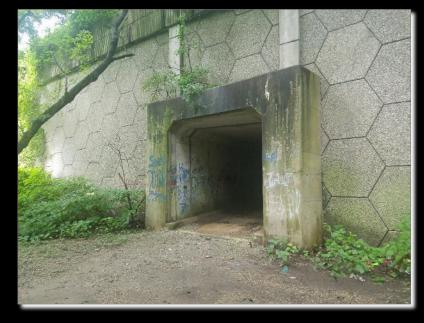

#### Existing tunnel Under I-476 (former Gamma Swim Club property)

## Existing tunnel Under I-476 (former Gamma Swim Club property)