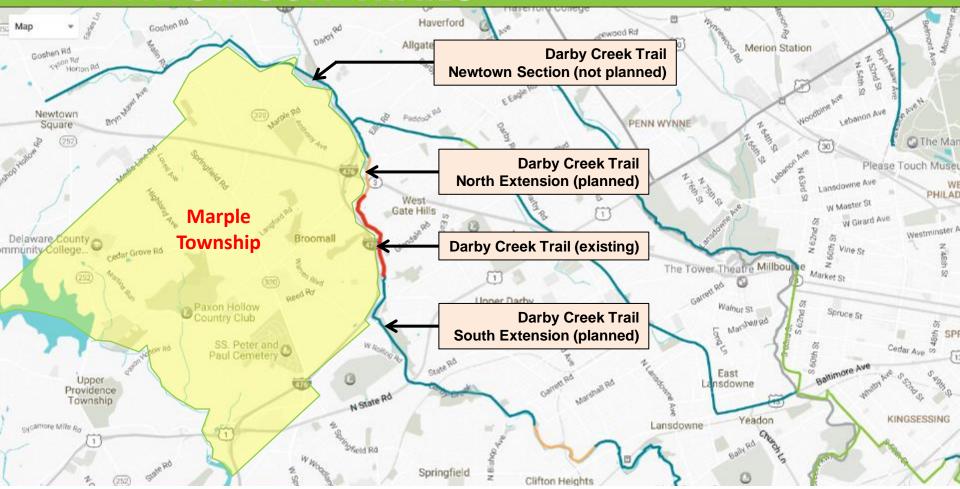

### **2015 Delaware County Greenway Plan**

**Kent Park** 

**Veterans Park** 

In the past year, about how many times have you used a walking or biking trail, either nearby or somewhere else?

If there was a walking/biking trail nearby and convenient to use, how often do you think you would use it?