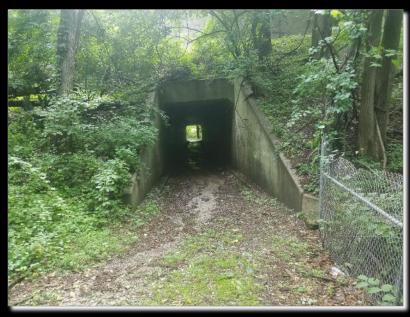

#### Existing tunnel Under I-476 (former Gamma Swim Club property)

## Existing tunnel Under I-476 (former Gamma Swim Club property)