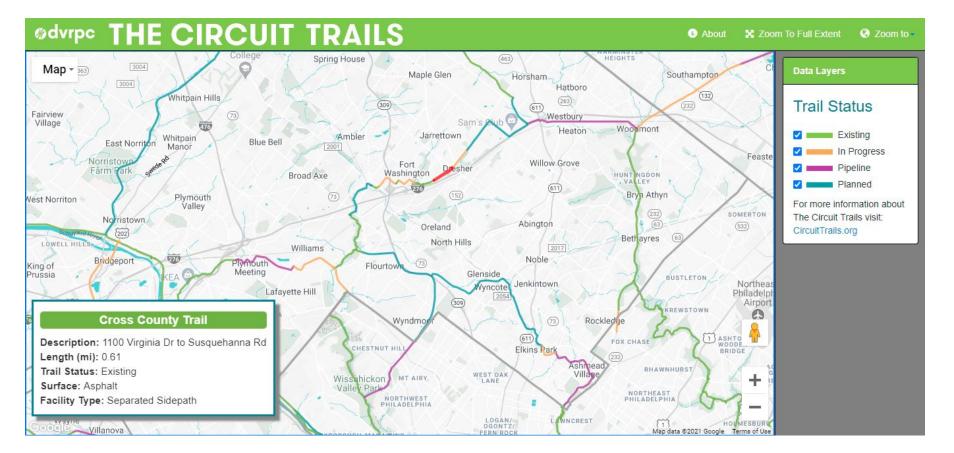

# What's in Progress and in the Pipeline in Montgomery?

| County      | Trail                  | Segment Description                              | Status      | Miles |
|-------------|------------------------|--------------------------------------------------|-------------|-------|
| Montgomery  | Chester Valley Trail   | CVT Extension East - Phase II                    | In Progress | 3.75  |
| Montgomery  | Cross County Trail     | Joshua Road to Wissahickon Trail                 | In Progress | 1.13  |
| Montgomery  | Cross County Trail     | Pennsylvania Ave to PA 309                       | In Progress | 0.45  |
| Montgomery  | Cross County Trail     | PA 309 Overpass to Life Time/TruMark Entrance    | In Progress | 0.20  |
| Montgomery  | Cross County Trail     | Susquehanna Rd to Bantry Drive                   | In Progress | 0.87  |
| Montgomery  | Liberty Bell Trail     | Stony Creek Park to Andale Section               | In Progress | 0.37  |
| Montgomery  | Parkside/Cynwyd Trail  | City Line Avenue to Montgomery Avenue            | In Progress | 0.47  |
| Montgomery  | Pennypack Trail        | Byberry Road to County Line Road                 | In Progress | 0.83  |
| Montgomery  | Power Line Trail       | Horsham Rd to Montgomery Twp Gazebo Park         | In Progress | 0.13  |
| Montgomery  | Power Line Trail       | Montgomery Twp Gazebo Park to 202 Parkway Trail  | In Progress | 0.28  |
| Montgomery  | Schuylkill River Trail | Route 422 to Industrial Highway                  | In Progress | 0.70  |
| Montgomery  | Schuylkill River Trail | Stenton Avenue Sidepath                          | In Progress | 0.81  |
| Montgomery  | Tookany Creek Trail    | New 2nd Street to Mill Road                      | In Progress | 0.55  |
| Montgomery  | Cross County Trail     | Germantown Pike to Joshua Road                   | Pipeline    | 2.10  |
| Montgomery  | Cross County Trail     | Powerline Trail to Byberry Road                  | Pipeline    | 3.17  |
| Montgomery  | Cynwyd Spur Trail      | Cynwyd Spur                                      | Pipeline    | 0.38  |
| Montgomery  | Gulf Road Connector    | Chester Valley Trail to Valley Forge Loop Trail  | Pipeline    | 2.18  |
| Montgomery  | Liberty Bell Trail     | Hatfield Section - Vine Street to Lincoln Avenue | Pipeline    | 0.43  |
| Montgomery  | Power Line Trail       | Biwood Rd to Horsham Rd                          | Pipeline    | 2.54  |
| Montgomery  | Schuylkill River Trail | Northwestern Avenue                              | Pipeline    | 0.55  |
| Montgomery  | Tookany Creek Trail    | Cheltenham Avenue to Ashbourne Ave               | Pipeline    | 1.30  |
| Montgomery  | Tookany Creek Trail    | Ashbourne Road to Jenkintown Road                | Pipeline    | 0.77  |
| Montgomery  | Tookany Creek Trail    | Jenkintown Road to New Second Street             | Pipeline    | 0.66  |
| Total Miles |                        |                                                  |             | 25.16 |