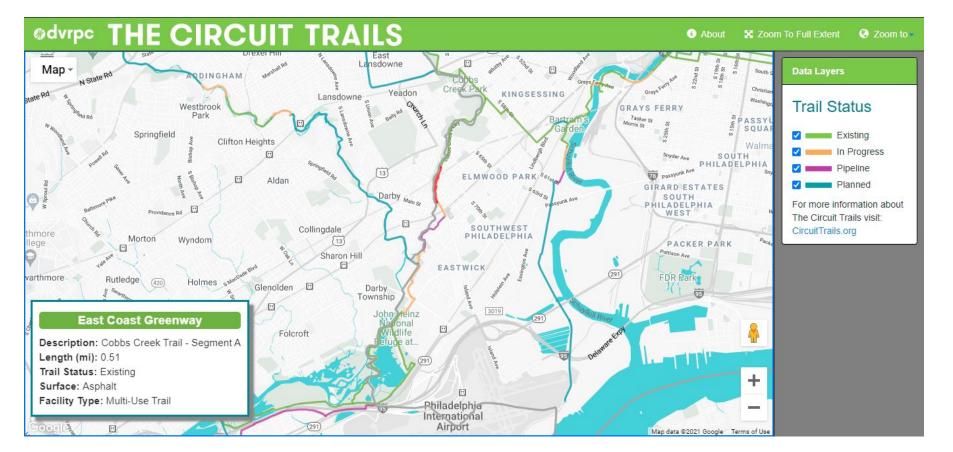

### What's in Progress and in the Pipeline in Delaware?

| County      | Trail                                                                                                                                                                                                                                                                                                                                                                                                                                                                                                                                                                                                                                                                                                                                                                                                                                                                                                                                                                                                                                                                                                                                                                                                                                                                                                                                                                                                                                                                                                                                                                                                                                                                                                                                                                                                                                                                                                                                                                                                                                                                                                                          | Segment Description                                  | Status      | Miles |
|-------------|--------------------------------------------------------------------------------------------------------------------------------------------------------------------------------------------------------------------------------------------------------------------------------------------------------------------------------------------------------------------------------------------------------------------------------------------------------------------------------------------------------------------------------------------------------------------------------------------------------------------------------------------------------------------------------------------------------------------------------------------------------------------------------------------------------------------------------------------------------------------------------------------------------------------------------------------------------------------------------------------------------------------------------------------------------------------------------------------------------------------------------------------------------------------------------------------------------------------------------------------------------------------------------------------------------------------------------------------------------------------------------------------------------------------------------------------------------------------------------------------------------------------------------------------------------------------------------------------------------------------------------------------------------------------------------------------------------------------------------------------------------------------------------------------------------------------------------------------------------------------------------------------------------------------------------------------------------------------------------------------------------------------------------------------------------------------------------------------------------------------------------|------------------------------------------------------|-------------|-------|
| Delaware    | Chester Creek Trail                                                                                                                                                                                                                                                                                                                                                                                                                                                                                                                                                                                                                                                                                                                                                                                                                                                                                                                                                                                                                                                                                                                                                                                                                                                                                                                                                                                                                                                                                                                                                                                                                                                                                                                                                                                                                                                                                                                                                                                                                                                                                                            | Kerlin St to Incinerator Rd                          | In Progress | 0.72  |
| Delaware    | Chester Creek Trail                                                                                                                                                                                                                                                                                                                                                                                                                                                                                                                                                                                                                                                                                                                                                                                                                                                                                                                                                                                                                                                                                                                                                                                                                                                                                                                                                                                                                                                                                                                                                                                                                                                                                                                                                                                                                                                                                                                                                                                                                                                                                                            | Bridgewater Rd to Creek Rd                           | In Progress | 1.31  |
| Delaware    | Darby Creek Trail                                                                                                                                                                                                                                                                                                                                                                                                                                                                                                                                                                                                                                                                                                                                                                                                                                                                                                                                                                                                                                                                                                                                                                                                                                                                                                                                                                                                                                                                                                                                                                                                                                                                                                                                                                                                                                                                                                                                                                                                                                                                                                              | Baltimore Ave to Kent Park                           | In Progress | 0.31  |
| Delaware    | Darby Creek Trail                                                                                                                                                                                                                                                                                                                                                                                                                                                                                                                                                                                                                                                                                                                                                                                                                                                                                                                                                                                                                                                                                                                                                                                                                                                                                                                                                                                                                                                                                                                                                                                                                                                                                                                                                                                                                                                                                                                                                                                                                                                                                                              | Swedish Cabin to Rosemont                            | In Progress | 0.30  |
| Delaware    | East Coast Greenway                                                                                                                                                                                                                                                                                                                                                                                                                                                                                                                                                                                                                                                                                                                                                                                                                                                                                                                                                                                                                                                                                                                                                                                                                                                                                                                                                                                                                                                                                                                                                                                                                                                                                                                                                                                                                                                                                                                                                                                                                                                                                                            | Marcus Hook Bike Lanes                               | In Progress | 0.26  |
| Delaware    | East Coast Greenway                                                                                                                                                                                                                                                                                                                                                                                                                                                                                                                                                                                                                                                                                                                                                                                                                                                                                                                                                                                                                                                                                                                                                                                                                                                                                                                                                                                                                                                                                                                                                                                                                                                                                                                                                                                                                                                                                                                                                                                                                                                                                                            | Chester City - Highland Ave/4th Street to Waterfront | In Progress | 0.52  |
| Delaware    | Octoraro Trail                                                                                                                                                                                                                                                                                                                                                                                                                                                                                                                                                                                                                                                                                                                                                                                                                                                                                                                                                                                                                                                                                                                                                                                                                                                                                                                                                                                                                                                                                                                                                                                                                                                                                                                                                                                                                                                                                                                                                                                                                                                                                                                 | Concord Rd to Route 202                              | In Progress | 2.58  |
| Delaware    | Chester Creek Trail                                                                                                                                                                                                                                                                                                                                                                                                                                                                                                                                                                                                                                                                                                                                                                                                                                                                                                                                                                                                                                                                                                                                                                                                                                                                                                                                                                                                                                                                                                                                                                                                                                                                                                                                                                                                                                                                                                                                                                                                                                                                                                            | Lenni Rd to Wawa Station                             | Pipeline    | 0.72  |
| Delaware    | Chester Creek Trail                                                                                                                                                                                                                                                                                                                                                                                                                                                                                                                                                                                                                                                                                                                                                                                                                                                                                                                                                                                                                                                                                                                                                                                                                                                                                                                                                                                                                                                                                                                                                                                                                                                                                                                                                                                                                                                                                                                                                                                                                                                                                                            | 9th Street to Kerlin Street                          | Pipeline    | 0.55  |
| Delaware    | Darby Creek Trail                                                                                                                                                                                                                                                                                                                                                                                                                                                                                                                                                                                                                                                                                                                                                                                                                                                                                                                                                                                                                                                                                                                                                                                                                                                                                                                                                                                                                                                                                                                                                                                                                                                                                                                                                                                                                                                                                                                                                                                                                                                                                                              | Pilgrim Park to Merry Place                          | Pipeline    | 0.79  |
| Delaware    | Darby Creek Trail                                                                                                                                                                                                                                                                                                                                                                                                                                                                                                                                                                                                                                                                                                                                                                                                                                                                                                                                                                                                                                                                                                                                                                                                                                                                                                                                                                                                                                                                                                                                                                                                                                                                                                                                                                                                                                                                                                                                                                                                                                                                                                              | West Chester Pike Underpass to Haverford Reserve     | Pipeline    | 1.85  |
| Delaware    | Darby Creek Trail                                                                                                                                                                                                                                                                                                                                                                                                                                                                                                                                                                                                                                                                                                                                                                                                                                                                                                                                                                                                                                                                                                                                                                                                                                                                                                                                                                                                                                                                                                                                                                                                                                                                                                                                                                                                                                                                                                                                                                                                                                                                                                              | West Chester Pike Underpass                          | Pipeline    | 0.47  |
| Delaware    | East Coast Greenway                                                                                                                                                                                                                                                                                                                                                                                                                                                                                                                                                                                                                                                                                                                                                                                                                                                                                                                                                                                                                                                                                                                                                                                                                                                                                                                                                                                                                                                                                                                                                                                                                                                                                                                                                                                                                                                                                                                                                                                                                                                                                                            | Chester Branch Rail Trail - Morton Ave to Darby Ck   | Pipeline    | 2.34  |
| Delaware    | East Coast Greenway                                                                                                                                                                                                                                                                                                                                                                                                                                                                                                                                                                                                                                                                                                                                                                                                                                                                                                                                                                                                                                                                                                                                                                                                                                                                                                                                                                                                                                                                                                                                                                                                                                                                                                                                                                                                                                                                                                                                                                                                                                                                                                            | Chester City - 2nd Ave/Norris St to Crosby St        | Pipeline    | 1.27  |
| Delaware    | East Coast Greenway                                                                                                                                                                                                                                                                                                                                                                                                                                                                                                                                                                                                                                                                                                                                                                                                                                                                                                                                                                                                                                                                                                                                                                                                                                                                                                                                                                                                                                                                                                                                                                                                                                                                                                                                                                                                                                                                                                                                                                                                                                                                                                            | Chester City - Norris St/Waterfront to 2nd Avev      | Pipeline    | 0.29  |
| Delaware    | East Coast Greenway                                                                                                                                                                                                                                                                                                                                                                                                                                                                                                                                                                                                                                                                                                                                                                                                                                                                                                                                                                                                                                                                                                                                                                                                                                                                                                                                                                                                                                                                                                                                                                                                                                                                                                                                                                                                                                                                                                                                                                                                                                                                                                            | I-95 Wormhole                                        | Pipeline    | 0.24  |
| Delaware    | East Coast Greenway                                                                                                                                                                                                                                                                                                                                                                                                                                                                                                                                                                                                                                                                                                                                                                                                                                                                                                                                                                                                                                                                                                                                                                                                                                                                                                                                                                                                                                                                                                                                                                                                                                                                                                                                                                                                                                                                                                                                                                                                                                                                                                            | Airport Business Park to Jansen Ave                  | Pipeline    | 1.05  |
| Delaware    | East Coast Greenway                                                                                                                                                                                                                                                                                                                                                                                                                                                                                                                                                                                                                                                                                                                                                                                                                                                                                                                                                                                                                                                                                                                                                                                                                                                                                                                                                                                                                                                                                                                                                                                                                                                                                                                                                                                                                                                                                                                                                                                                                                                                                                            | JHNWR to Airport Business Park                       | Pipeline    | 0.57  |
| Delaware    | Forge to Refuge                                                                                                                                                                                                                                                                                                                                                                                                                                                                                                                                                                                                                                                                                                                                                                                                                                                                                                                                                                                                                                                                                                                                                                                                                                                                                                                                                                                                                                                                                                                                                                                                                                                                                                                                                                                                                                                                                                                                                                                                                                                                                                                | Jansen Ave to Manor Park                             | Pipeline    | 0.72  |
| Delaware    | Forge to Refuge                                                                                                                                                                                                                                                                                                                                                                                                                                                                                                                                                                                                                                                                                                                                                                                                                                                                                                                                                                                                                                                                                                                                                                                                                                                                                                                                                                                                                                                                                                                                                                                                                                                                                                                                                                                                                                                                                                                                                                                                                                                                                                                | City Line Ave to Eagle/Wynnewood Rd                  | Pipeline    | 1.82  |
| Delaware    | Garnet Valley Greenway                                                                                                                                                                                                                                                                                                                                                                                                                                                                                                                                                                                                                                                                                                                                                                                                                                                                                                                                                                                                                                                                                                                                                                                                                                                                                                                                                                                                                                                                                                                                                                                                                                                                                                                                                                                                                                                                                                                                                                                                                                                                                                         | Spring Mill Rd to Radnor Trail                       | Pipeline    | 0.82  |
| Delaware    | Newtown Rail Trail                                                                                                                                                                                                                                                                                                                                                                                                                                                                                                                                                                                                                                                                                                                                                                                                                                                                                                                                                                                                                                                                                                                                                                                                                                                                                                                                                                                                                                                                                                                                                                                                                                                                                                                                                                                                                                                                                                                                                                                                                                                                                                             | Clayton Park to Route 202                            | Pipeline    | 3.20  |
| Delaware    | Octoraro Trail                                                                                                                                                                                                                                                                                                                                                                                                                                                                                                                                                                                                                                                                                                                                                                                                                                                                                                                                                                                                                                                                                                                                                                                                                                                                                                                                                                                                                                                                                                                                                                                                                                                                                                                                                                                                                                                                                                                                                                                                                                                                                                                 | Polecat Rd to Concord Rd                             | Pipeline    | 0.97  |
| Delaware    | Octoraro Trail                                                                                                                                                                                                                                                                                                                                                                                                                                                                                                                                                                                                                                                                                                                                                                                                                                                                                                                                                                                                                                                                                                                                                                                                                                                                                                                                                                                                                                                                                                                                                                                                                                                                                                                                                                                                                                                                                                                                                                                                                                                                                                                 | High Trail and Bridge                                | Pipeline    | 0.24  |
| Total Miles | Mental Concerns and Concerns an |                                                      |             | 23.90 |