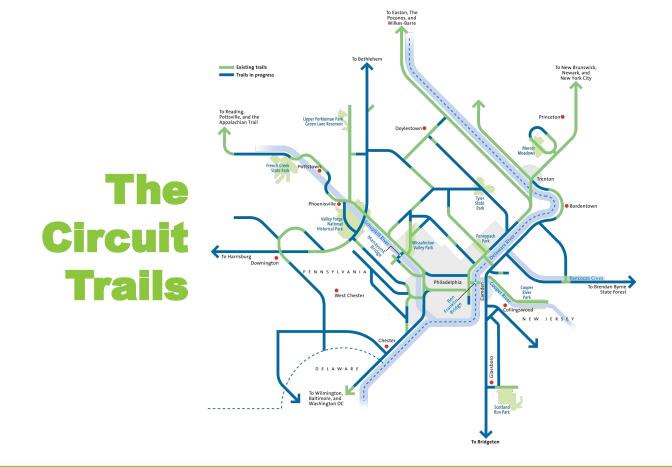

#### What are the Circuit Trails?

- Multi-use trail network
- Connects people to jobs, communities, parks and waterways
- Interconnected network covering the nine-county region
- Connects to the East Coast Greenway, linking the region north through NYC and south through Washington, DC

The Circuit **Trails** 500 Miles by 2025 **Action Plan** 

THE CIRCUIT TRAILS