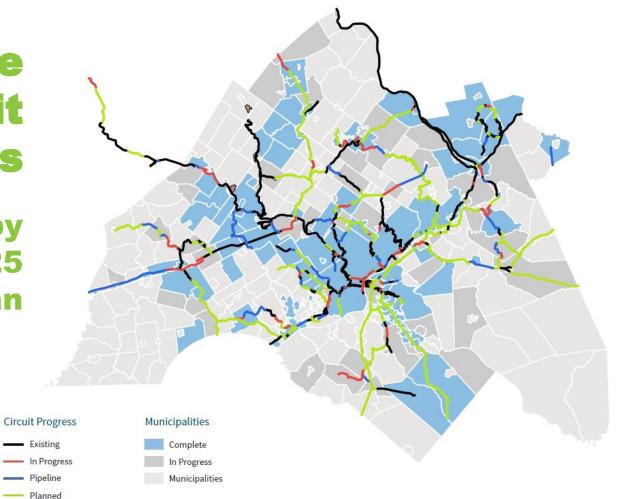

# What's in Progress and in the Pipeline?

### What's in Progress and in the Pipeline in Delaware?

| County      | Trail                                                                                                                                                                                                                                                                                                                                                                                                                                                                                                                                                                                                                                                                                                                                                                                                                                                                                                                                                                                                                                                                                                                                                                                                                                                                                                                                                                                                                                                                                                                                                                                                                                                                                                                                                                                                                                                                                                                                                                                                                                                                                                                          | Segment Description                                  | Status      | Miles |
|-------------|--------------------------------------------------------------------------------------------------------------------------------------------------------------------------------------------------------------------------------------------------------------------------------------------------------------------------------------------------------------------------------------------------------------------------------------------------------------------------------------------------------------------------------------------------------------------------------------------------------------------------------------------------------------------------------------------------------------------------------------------------------------------------------------------------------------------------------------------------------------------------------------------------------------------------------------------------------------------------------------------------------------------------------------------------------------------------------------------------------------------------------------------------------------------------------------------------------------------------------------------------------------------------------------------------------------------------------------------------------------------------------------------------------------------------------------------------------------------------------------------------------------------------------------------------------------------------------------------------------------------------------------------------------------------------------------------------------------------------------------------------------------------------------------------------------------------------------------------------------------------------------------------------------------------------------------------------------------------------------------------------------------------------------------------------------------------------------------------------------------------------------|------------------------------------------------------|-------------|-------|
| Delaware    | Chester Creek Trail                                                                                                                                                                                                                                                                                                                                                                                                                                                                                                                                                                                                                                                                                                                                                                                                                                                                                                                                                                                                                                                                                                                                                                                                                                                                                                                                                                                                                                                                                                                                                                                                                                                                                                                                                                                                                                                                                                                                                                                                                                                                                                            | Kerlin St to Incinerator Rd                          | In Progress | 0.72  |
| Delaware    | Chester Creek Trail                                                                                                                                                                                                                                                                                                                                                                                                                                                                                                                                                                                                                                                                                                                                                                                                                                                                                                                                                                                                                                                                                                                                                                                                                                                                                                                                                                                                                                                                                                                                                                                                                                                                                                                                                                                                                                                                                                                                                                                                                                                                                                            | Bridgewater Rd to Creek Rd                           | In Progress | 1.31  |
| Delaware    | Darby Creek Trail                                                                                                                                                                                                                                                                                                                                                                                                                                                                                                                                                                                                                                                                                                                                                                                                                                                                                                                                                                                                                                                                                                                                                                                                                                                                                                                                                                                                                                                                                                                                                                                                                                                                                                                                                                                                                                                                                                                                                                                                                                                                                                              | Baltimore Ave to Kent Park                           | In Progress | 0.31  |
| Delaware    | Darby Creek Trail                                                                                                                                                                                                                                                                                                                                                                                                                                                                                                                                                                                                                                                                                                                                                                                                                                                                                                                                                                                                                                                                                                                                                                                                                                                                                                                                                                                                                                                                                                                                                                                                                                                                                                                                                                                                                                                                                                                                                                                                                                                                                                              | Swedish Cabin to Rosemont                            | In Progress | 0.30  |
| Delaware    | East Coast Greenway                                                                                                                                                                                                                                                                                                                                                                                                                                                                                                                                                                                                                                                                                                                                                                                                                                                                                                                                                                                                                                                                                                                                                                                                                                                                                                                                                                                                                                                                                                                                                                                                                                                                                                                                                                                                                                                                                                                                                                                                                                                                                                            | Marcus Hook Bike Lanes                               | In Progress | 0.26  |
| Delaware    | East Coast Greenway                                                                                                                                                                                                                                                                                                                                                                                                                                                                                                                                                                                                                                                                                                                                                                                                                                                                                                                                                                                                                                                                                                                                                                                                                                                                                                                                                                                                                                                                                                                                                                                                                                                                                                                                                                                                                                                                                                                                                                                                                                                                                                            | Chester City - Highland Ave/4th Street to Waterfront | In Progress | 0.52  |
| Delaware    | Octoraro Trail                                                                                                                                                                                                                                                                                                                                                                                                                                                                                                                                                                                                                                                                                                                                                                                                                                                                                                                                                                                                                                                                                                                                                                                                                                                                                                                                                                                                                                                                                                                                                                                                                                                                                                                                                                                                                                                                                                                                                                                                                                                                                                                 | Concord Rd to Route 202                              | In Progress | 2.58  |
| Delaware    | Chester Creek Trail                                                                                                                                                                                                                                                                                                                                                                                                                                                                                                                                                                                                                                                                                                                                                                                                                                                                                                                                                                                                                                                                                                                                                                                                                                                                                                                                                                                                                                                                                                                                                                                                                                                                                                                                                                                                                                                                                                                                                                                                                                                                                                            | Lenni Rd to Wawa Station                             | Pipeline    | 0.72  |
| Delaware    | Chester Creek Trail                                                                                                                                                                                                                                                                                                                                                                                                                                                                                                                                                                                                                                                                                                                                                                                                                                                                                                                                                                                                                                                                                                                                                                                                                                                                                                                                                                                                                                                                                                                                                                                                                                                                                                                                                                                                                                                                                                                                                                                                                                                                                                            | 9th Street to Kerlin Street                          | Pipeline    | 0.55  |
| Delaware    | Darby Creek Trail                                                                                                                                                                                                                                                                                                                                                                                                                                                                                                                                                                                                                                                                                                                                                                                                                                                                                                                                                                                                                                                                                                                                                                                                                                                                                                                                                                                                                                                                                                                                                                                                                                                                                                                                                                                                                                                                                                                                                                                                                                                                                                              | Pilgrim Park to Merry Place                          | Pipeline    | 0.79  |
| Delaware    | Darby Creek Trail                                                                                                                                                                                                                                                                                                                                                                                                                                                                                                                                                                                                                                                                                                                                                                                                                                                                                                                                                                                                                                                                                                                                                                                                                                                                                                                                                                                                                                                                                                                                                                                                                                                                                                                                                                                                                                                                                                                                                                                                                                                                                                              | West Chester Pike Underpass to Haverford Reserve     | Pipeline    | 1.85  |
| Delaware    | Darby Creek Trail                                                                                                                                                                                                                                                                                                                                                                                                                                                                                                                                                                                                                                                                                                                                                                                                                                                                                                                                                                                                                                                                                                                                                                                                                                                                                                                                                                                                                                                                                                                                                                                                                                                                                                                                                                                                                                                                                                                                                                                                                                                                                                              | West Chester Pike Underpass                          | Pipeline    | 0.47  |
| Delaware    | East Coast Greenway                                                                                                                                                                                                                                                                                                                                                                                                                                                                                                                                                                                                                                                                                                                                                                                                                                                                                                                                                                                                                                                                                                                                                                                                                                                                                                                                                                                                                                                                                                                                                                                                                                                                                                                                                                                                                                                                                                                                                                                                                                                                                                            | Chester Branch Rail Trail - Morton Ave to Darby Ck   | Pipeline    | 2.34  |
| Delaware    | East Coast Greenway                                                                                                                                                                                                                                                                                                                                                                                                                                                                                                                                                                                                                                                                                                                                                                                                                                                                                                                                                                                                                                                                                                                                                                                                                                                                                                                                                                                                                                                                                                                                                                                                                                                                                                                                                                                                                                                                                                                                                                                                                                                                                                            | Chester City - 2nd Ave/Norris St to Crosby St        | Pipeline    | 1.27  |
| Delaware    | East Coast Greenway                                                                                                                                                                                                                                                                                                                                                                                                                                                                                                                                                                                                                                                                                                                                                                                                                                                                                                                                                                                                                                                                                                                                                                                                                                                                                                                                                                                                                                                                                                                                                                                                                                                                                                                                                                                                                                                                                                                                                                                                                                                                                                            | Chester City - Norris St/Waterfront to 2nd Avev      | Pipeline    | 0.29  |
| Delaware    | East Coast Greenway                                                                                                                                                                                                                                                                                                                                                                                                                                                                                                                                                                                                                                                                                                                                                                                                                                                                                                                                                                                                                                                                                                                                                                                                                                                                                                                                                                                                                                                                                                                                                                                                                                                                                                                                                                                                                                                                                                                                                                                                                                                                                                            | I-95 Wormhole                                        | Pipeline    | 0.24  |
| Delaware    | East Coast Greenway                                                                                                                                                                                                                                                                                                                                                                                                                                                                                                                                                                                                                                                                                                                                                                                                                                                                                                                                                                                                                                                                                                                                                                                                                                                                                                                                                                                                                                                                                                                                                                                                                                                                                                                                                                                                                                                                                                                                                                                                                                                                                                            | Airport Business Park to Jansen Ave                  | Pipeline    | 1.05  |
| Delaware    | East Coast Greenway                                                                                                                                                                                                                                                                                                                                                                                                                                                                                                                                                                                                                                                                                                                                                                                                                                                                                                                                                                                                                                                                                                                                                                                                                                                                                                                                                                                                                                                                                                                                                                                                                                                                                                                                                                                                                                                                                                                                                                                                                                                                                                            | JHNWR to Airport Business Park                       | Pipeline    | 0.57  |
| Delaware    | Forge to Refuge                                                                                                                                                                                                                                                                                                                                                                                                                                                                                                                                                                                                                                                                                                                                                                                                                                                                                                                                                                                                                                                                                                                                                                                                                                                                                                                                                                                                                                                                                                                                                                                                                                                                                                                                                                                                                                                                                                                                                                                                                                                                                                                | Jansen Ave to Manor Park                             | Pipeline    | 0.72  |
| Delaware    | Forge to Refuge                                                                                                                                                                                                                                                                                                                                                                                                                                                                                                                                                                                                                                                                                                                                                                                                                                                                                                                                                                                                                                                                                                                                                                                                                                                                                                                                                                                                                                                                                                                                                                                                                                                                                                                                                                                                                                                                                                                                                                                                                                                                                                                | City Line Ave to Eagle/Wynnewood Rd                  | Pipeline    | 1.82  |
| Delaware    | Garnet Valley Greenway                                                                                                                                                                                                                                                                                                                                                                                                                                                                                                                                                                                                                                                                                                                                                                                                                                                                                                                                                                                                                                                                                                                                                                                                                                                                                                                                                                                                                                                                                                                                                                                                                                                                                                                                                                                                                                                                                                                                                                                                                                                                                                         | Spring Mill Rd to Radnor Trail                       | Pipeline    | 0.82  |
| Delaware    | Newtown Rail Trail                                                                                                                                                                                                                                                                                                                                                                                                                                                                                                                                                                                                                                                                                                                                                                                                                                                                                                                                                                                                                                                                                                                                                                                                                                                                                                                                                                                                                                                                                                                                                                                                                                                                                                                                                                                                                                                                                                                                                                                                                                                                                                             | Clayton Park to Route 202                            | Pipeline    | 3.20  |
| Delaware    | Octoraro Trail                                                                                                                                                                                                                                                                                                                                                                                                                                                                                                                                                                                                                                                                                                                                                                                                                                                                                                                                                                                                                                                                                                                                                                                                                                                                                                                                                                                                                                                                                                                                                                                                                                                                                                                                                                                                                                                                                                                                                                                                                                                                                                                 | Polecat Rd to Concord Rd                             | Pipeline    | 0.97  |
| Delaware    | Octoraro Trail                                                                                                                                                                                                                                                                                                                                                                                                                                                                                                                                                                                                                                                                                                                                                                                                                                                                                                                                                                                                                                                                                                                                                                                                                                                                                                                                                                                                                                                                                                                                                                                                                                                                                                                                                                                                                                                                                                                                                                                                                                                                                                                 | High Trail and Bridge                                | Pipeline    | 0.24  |
| Total Miles | Mental Concerns and Concerns an |                                                      |             | 23.90 |

# What's in Progress and in the Pipeline in Montgomery?

| County      | Trail                  | Segment Description                              | Status      | Miles |
|-------------|------------------------|--------------------------------------------------|-------------|-------|
| Montgomery  | Chester Valley Trail   | CVT Extension East - Phase II                    | In Progress | 3.75  |
| Montgomery  | Cross County Trail     | Joshua Road to Wissahickon Trail                 | In Progress | 1.13  |
| Montgomery  | Cross County Trail     | Pennsylvania Ave to PA 309                       | In Progress | 0.45  |
| Montgomery  | Cross County Trail     | PA 309 Overpass to Life Time/TruMark Entrance    | In Progress | 0.20  |
| Montgomery  | Cross County Trail     | Susquehanna Rd to Bantry Drive                   | In Progress | 0.87  |
| Montgomery  | Liberty Bell Trail     | Stony Creek Park to Andale Section               | In Progress | 0.37  |
| Montgomery  | Parkside/Cynwyd Trail  | City Line Avenue to Montgomery Avenue            | In Progress | 0.47  |
| Montgomery  | Pennypack Trail        | Byberry Road to County Line Road                 | In Progress | 0.83  |
| Montgomery  | Power Line Trail       | Horsham Rd to Montgomery Twp Gazebo Park         | In Progress | 0.13  |
| Montgomery  | Power Line Trail       | Montgomery Twp Gazebo Park to 202 Parkway Trail  | In Progress | 0.28  |
| Montgomery  | Schuylkill River Trail | Route 422 to Industrial Highway                  | In Progress | 0.70  |
| Montgomery  | Schuylkill River Trail | Stenton Avenue Sidepath                          | In Progress | 0.81  |
| Montgomery  | Tookany Creek Trail    | New 2nd Street to Mill Road                      | In Progress | 0.55  |
| Montgomery  | Cross County Trail     | Germantown Pike to Joshua Road                   | Pipeline    | 2.10  |
| Montgomery  | Cross County Trail     | Powerline Trail to Byberry Road                  | Pipeline    | 3.17  |
| Montgomery  | Cynwyd Spur Trail      | Cynwyd Spur                                      | Pipeline    | 0.38  |
| Montgomery  | Gulf Road Connector    | Chester Valley Trail to Valley Forge Loop Trail  | Pipeline    | 2.18  |
| Montgomery  | Liberty Bell Trail     | Hatfield Section - Vine Street to Lincoln Avenue | Pipeline    | 0.43  |
| Montgomery  | Power Line Trail       | Biwood Rd to Horsham Rd                          | Pipeline    | 2.54  |
| Montgomery  | Schuylkill River Trail | Northwestern Avenue                              | Pipeline    | 0.55  |
| Montgomery  | Tookany Creek Trail    | Cheltenham Avenue to Ashbourne Ave               | Pipeline    | 1.30  |
| Montgomery  | Tookany Creek Trail    | Ashbourne Road to Jenkintown Road                | Pipeline    | 0.77  |
| Montgomery  | Tookany Creek Trail    | Jenkintown Road to New Second Street             | Pipeline    | 0.66  |
| Total Miles |                        |                                                  |             | 25.16 |

# What's in Progress and in the Pipeline in Chester?

| County      | Trail                  | Segment Description                     | Status      | Miles |
|-------------|------------------------|-----------------------------------------|-------------|-------|
| Chester     | Brandywine Creek Trail | Robbins Road to Johnsontown Park        | In Progress | 0.59  |
| Chester     | Chester Valley Trail   | Chester Valley Trail - 4a               | In Progress | 1.04  |
| Chester     | Schuylkill River Trail | SRT - RT 29 Bridge - Chesco             | In Progress | 0.12  |
| Chester     | Schuylkill River Trail | Parkerford Rd to Route 422              | In Progress | 4.11  |
| Chester     | Brandywine Creek Trail | P&T Trail to Robbins Rd                 | Pipeline    | 0.30  |
| Chester     | Chester Valley Trail   | CVT Extension to Downingtown - P&T Line | Pipeline    | 6.68  |
| Chester     | Devault-Warner-Paoli   | Paoli to Chester Valley Trail           | Pipeline    | 1.35  |
| Chester     | Devault-Warner-Paoli   | Chester Valley Trail to Devault Line    | Pipeline    | 3.24  |
| Chester     | Devault-Warner-Paoli   | Warner Spur to Schuylkill River Trail   | Pipeline    | 5.60  |
| Chester     | Struble Trail          | Chestnut Tree Rd to Honey Brook         | Pipeline    | 3.85  |
| Chester     | Struble Trail          | Dorlan's Mill Rd to Reeds Rd            | Pipeline    | 1.23  |
| Total Miles |                        |                                         |             |       |