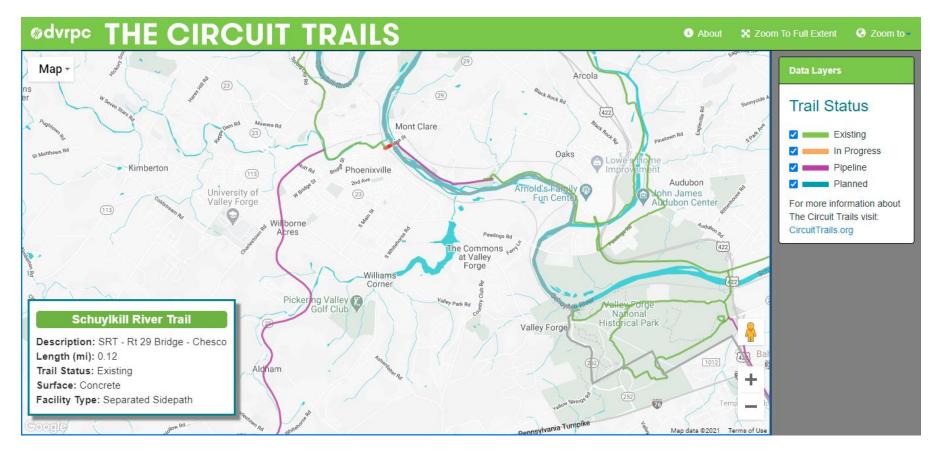

# What's in Progress and in the Pipeline in Chester?

| County      | Trail                  | Segment Description                     | Status      | Miles |
|-------------|------------------------|-----------------------------------------|-------------|-------|
| Chester     | Brandywine Creek Trail | Robbins Road to Johnsontown Park        | In Progress | 0.59  |
| Chester     | Chester Valley Trail   | Chester Valley Trail - 4a               | In Progress | 1.04  |
| Chester     | Schuylkill River Trail | SRT - RT 29 Bridge - Chesco             | In Progress | 0.12  |
| Chester     | Schuylkill River Trail | Parkerford Rd to Route 422              | In Progress | 4.11  |
| Chester     | Brandywine Creek Trail | P&T Trail to Robbins Rd                 | Pipeline    | 0.30  |
| Chester     | Chester Valley Trail   | CVT Extension to Downingtown - P&T Line | Pipeline    | 6.68  |
| Chester     | Devault-Warner-Paoli   | Paoli to Chester Valley Trail           | Pipeline    | 1.35  |
| Chester     | Devault-Warner-Paoli   | Chester Valley Trail to Devault Line    | Pipeline    | 3.24  |
| Chester     | Devault-Warner-Paoli   | Warner Spur to Schuylkill River Trail   | Pipeline    | 5.60  |
| Chester     | Struble Trail          | Chestnut Tree Rd to Honey Brook         | Pipeline    | 3.85  |
| Chester     | Struble Trail          | Dorlan's Mill Rd to Reeds Rd            | Pipeline    | 1.23  |
| Total Miles |                        |                                         |             |       |