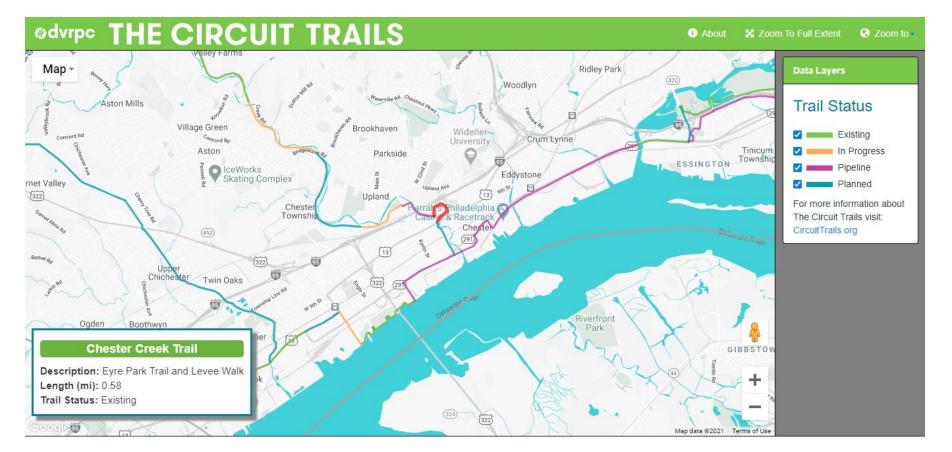

### What's in Progress and in the Pipeline in Delaware?

| County      | Trail                                                                                                                                                                                                                                                                                                                                                                                                                                                                                                                                                                                                                                                                                                                                                                                                                                                                                                                                                                                                                                                                                                                                                                                                                                                                                                                                                                                                                                                                                                                                                                                                                                                                                                                                                                                                                                                                                                                                                                                                                                                                                                                          | Segment Description                                  | Status      | Miles |
|-------------|--------------------------------------------------------------------------------------------------------------------------------------------------------------------------------------------------------------------------------------------------------------------------------------------------------------------------------------------------------------------------------------------------------------------------------------------------------------------------------------------------------------------------------------------------------------------------------------------------------------------------------------------------------------------------------------------------------------------------------------------------------------------------------------------------------------------------------------------------------------------------------------------------------------------------------------------------------------------------------------------------------------------------------------------------------------------------------------------------------------------------------------------------------------------------------------------------------------------------------------------------------------------------------------------------------------------------------------------------------------------------------------------------------------------------------------------------------------------------------------------------------------------------------------------------------------------------------------------------------------------------------------------------------------------------------------------------------------------------------------------------------------------------------------------------------------------------------------------------------------------------------------------------------------------------------------------------------------------------------------------------------------------------------------------------------------------------------------------------------------------------------|------------------------------------------------------|-------------|-------|
| Delaware    | Chester Creek Trail                                                                                                                                                                                                                                                                                                                                                                                                                                                                                                                                                                                                                                                                                                                                                                                                                                                                                                                                                                                                                                                                                                                                                                                                                                                                                                                                                                                                                                                                                                                                                                                                                                                                                                                                                                                                                                                                                                                                                                                                                                                                                                            | Kerlin St to Incinerator Rd                          | In Progress | 0.72  |
| Delaware    | Chester Creek Trail                                                                                                                                                                                                                                                                                                                                                                                                                                                                                                                                                                                                                                                                                                                                                                                                                                                                                                                                                                                                                                                                                                                                                                                                                                                                                                                                                                                                                                                                                                                                                                                                                                                                                                                                                                                                                                                                                                                                                                                                                                                                                                            | Bridgewater Rd to Creek Rd                           | In Progress | 1.31  |
| Delaware    | Darby Creek Trail                                                                                                                                                                                                                                                                                                                                                                                                                                                                                                                                                                                                                                                                                                                                                                                                                                                                                                                                                                                                                                                                                                                                                                                                                                                                                                                                                                                                                                                                                                                                                                                                                                                                                                                                                                                                                                                                                                                                                                                                                                                                                                              | Baltimore Ave to Kent Park                           | In Progress | 0.31  |
| Delaware    | Darby Creek Trail                                                                                                                                                                                                                                                                                                                                                                                                                                                                                                                                                                                                                                                                                                                                                                                                                                                                                                                                                                                                                                                                                                                                                                                                                                                                                                                                                                                                                                                                                                                                                                                                                                                                                                                                                                                                                                                                                                                                                                                                                                                                                                              | Swedish Cabin to Rosemont                            | In Progress | 0.30  |
| Delaware    | East Coast Greenway                                                                                                                                                                                                                                                                                                                                                                                                                                                                                                                                                                                                                                                                                                                                                                                                                                                                                                                                                                                                                                                                                                                                                                                                                                                                                                                                                                                                                                                                                                                                                                                                                                                                                                                                                                                                                                                                                                                                                                                                                                                                                                            | Marcus Hook Bike Lanes                               | In Progress | 0.26  |
| Delaware    | East Coast Greenway                                                                                                                                                                                                                                                                                                                                                                                                                                                                                                                                                                                                                                                                                                                                                                                                                                                                                                                                                                                                                                                                                                                                                                                                                                                                                                                                                                                                                                                                                                                                                                                                                                                                                                                                                                                                                                                                                                                                                                                                                                                                                                            | Chester City - Highland Ave/4th Street to Waterfront | In Progress | 0.52  |
| Delaware    | Octoraro Trail                                                                                                                                                                                                                                                                                                                                                                                                                                                                                                                                                                                                                                                                                                                                                                                                                                                                                                                                                                                                                                                                                                                                                                                                                                                                                                                                                                                                                                                                                                                                                                                                                                                                                                                                                                                                                                                                                                                                                                                                                                                                                                                 | Concord Rd to Route 202                              | In Progress | 2.58  |
| Delaware    | Chester Creek Trail                                                                                                                                                                                                                                                                                                                                                                                                                                                                                                                                                                                                                                                                                                                                                                                                                                                                                                                                                                                                                                                                                                                                                                                                                                                                                                                                                                                                                                                                                                                                                                                                                                                                                                                                                                                                                                                                                                                                                                                                                                                                                                            | Lenni Rd to Wawa Station                             | Pipeline    | 0.72  |
| Delaware    | Chester Creek Trail                                                                                                                                                                                                                                                                                                                                                                                                                                                                                                                                                                                                                                                                                                                                                                                                                                                                                                                                                                                                                                                                                                                                                                                                                                                                                                                                                                                                                                                                                                                                                                                                                                                                                                                                                                                                                                                                                                                                                                                                                                                                                                            | 9th Street to Kerlin Street                          | Pipeline    | 0.55  |
| Delaware    | Darby Creek Trail                                                                                                                                                                                                                                                                                                                                                                                                                                                                                                                                                                                                                                                                                                                                                                                                                                                                                                                                                                                                                                                                                                                                                                                                                                                                                                                                                                                                                                                                                                                                                                                                                                                                                                                                                                                                                                                                                                                                                                                                                                                                                                              | Pilgrim Park to Merry Place                          | Pipeline    | 0.79  |
| Delaware    | Darby Creek Trail                                                                                                                                                                                                                                                                                                                                                                                                                                                                                                                                                                                                                                                                                                                                                                                                                                                                                                                                                                                                                                                                                                                                                                                                                                                                                                                                                                                                                                                                                                                                                                                                                                                                                                                                                                                                                                                                                                                                                                                                                                                                                                              | West Chester Pike Underpass to Haverford Reserve     | Pipeline    | 1.85  |
| Delaware    | Darby Creek Trail                                                                                                                                                                                                                                                                                                                                                                                                                                                                                                                                                                                                                                                                                                                                                                                                                                                                                                                                                                                                                                                                                                                                                                                                                                                                                                                                                                                                                                                                                                                                                                                                                                                                                                                                                                                                                                                                                                                                                                                                                                                                                                              | West Chester Pike Underpass                          | Pipeline    | 0.47  |
| Delaware    | East Coast Greenway                                                                                                                                                                                                                                                                                                                                                                                                                                                                                                                                                                                                                                                                                                                                                                                                                                                                                                                                                                                                                                                                                                                                                                                                                                                                                                                                                                                                                                                                                                                                                                                                                                                                                                                                                                                                                                                                                                                                                                                                                                                                                                            | Chester Branch Rail Trail - Morton Ave to Darby Ck   | Pipeline    | 2.34  |
| Delaware    | East Coast Greenway                                                                                                                                                                                                                                                                                                                                                                                                                                                                                                                                                                                                                                                                                                                                                                                                                                                                                                                                                                                                                                                                                                                                                                                                                                                                                                                                                                                                                                                                                                                                                                                                                                                                                                                                                                                                                                                                                                                                                                                                                                                                                                            | Chester City - 2nd Ave/Norris St to Crosby St        | Pipeline    | 1.27  |
| Delaware    | East Coast Greenway                                                                                                                                                                                                                                                                                                                                                                                                                                                                                                                                                                                                                                                                                                                                                                                                                                                                                                                                                                                                                                                                                                                                                                                                                                                                                                                                                                                                                                                                                                                                                                                                                                                                                                                                                                                                                                                                                                                                                                                                                                                                                                            | Chester City - Norris St/Waterfront to 2nd Avev      | Pipeline    | 0.29  |
| Delaware    | East Coast Greenway                                                                                                                                                                                                                                                                                                                                                                                                                                                                                                                                                                                                                                                                                                                                                                                                                                                                                                                                                                                                                                                                                                                                                                                                                                                                                                                                                                                                                                                                                                                                                                                                                                                                                                                                                                                                                                                                                                                                                                                                                                                                                                            | I-95 Wormhole                                        | Pipeline    | 0.24  |
| Delaware    | East Coast Greenway                                                                                                                                                                                                                                                                                                                                                                                                                                                                                                                                                                                                                                                                                                                                                                                                                                                                                                                                                                                                                                                                                                                                                                                                                                                                                                                                                                                                                                                                                                                                                                                                                                                                                                                                                                                                                                                                                                                                                                                                                                                                                                            | Airport Business Park to Jansen Ave                  | Pipeline    | 1.05  |
| Delaware    | East Coast Greenway                                                                                                                                                                                                                                                                                                                                                                                                                                                                                                                                                                                                                                                                                                                                                                                                                                                                                                                                                                                                                                                                                                                                                                                                                                                                                                                                                                                                                                                                                                                                                                                                                                                                                                                                                                                                                                                                                                                                                                                                                                                                                                            | JHNWR to Airport Business Park                       | Pipeline    | 0.57  |
| Delaware    | Forge to Refuge                                                                                                                                                                                                                                                                                                                                                                                                                                                                                                                                                                                                                                                                                                                                                                                                                                                                                                                                                                                                                                                                                                                                                                                                                                                                                                                                                                                                                                                                                                                                                                                                                                                                                                                                                                                                                                                                                                                                                                                                                                                                                                                | Jansen Ave to Manor Park                             | Pipeline    | 0.72  |
| Delaware    | Forge to Refuge                                                                                                                                                                                                                                                                                                                                                                                                                                                                                                                                                                                                                                                                                                                                                                                                                                                                                                                                                                                                                                                                                                                                                                                                                                                                                                                                                                                                                                                                                                                                                                                                                                                                                                                                                                                                                                                                                                                                                                                                                                                                                                                | City Line Ave to Eagle/Wynnewood Rd                  | Pipeline    | 1.82  |
| Delaware    | Garnet Valley Greenway                                                                                                                                                                                                                                                                                                                                                                                                                                                                                                                                                                                                                                                                                                                                                                                                                                                                                                                                                                                                                                                                                                                                                                                                                                                                                                                                                                                                                                                                                                                                                                                                                                                                                                                                                                                                                                                                                                                                                                                                                                                                                                         | Spring Mill Rd to Radnor Trail                       | Pipeline    | 0.82  |
| Delaware    | Newtown Rail Trail                                                                                                                                                                                                                                                                                                                                                                                                                                                                                                                                                                                                                                                                                                                                                                                                                                                                                                                                                                                                                                                                                                                                                                                                                                                                                                                                                                                                                                                                                                                                                                                                                                                                                                                                                                                                                                                                                                                                                                                                                                                                                                             | Clayton Park to Route 202                            | Pipeline    | 3.20  |
| Delaware    | Octoraro Trail                                                                                                                                                                                                                                                                                                                                                                                                                                                                                                                                                                                                                                                                                                                                                                                                                                                                                                                                                                                                                                                                                                                                                                                                                                                                                                                                                                                                                                                                                                                                                                                                                                                                                                                                                                                                                                                                                                                                                                                                                                                                                                                 | Polecat Rd to Concord Rd                             | Pipeline    | 0.97  |
| Delaware    | Octoraro Trail                                                                                                                                                                                                                                                                                                                                                                                                                                                                                                                                                                                                                                                                                                                                                                                                                                                                                                                                                                                                                                                                                                                                                                                                                                                                                                                                                                                                                                                                                                                                                                                                                                                                                                                                                                                                                                                                                                                                                                                                                                                                                                                 | High Trail and Bridge                                | Pipeline    | 0.24  |
| Total Miles | Mental Concerns and Concerns an |                                                      |             | 23.90 |