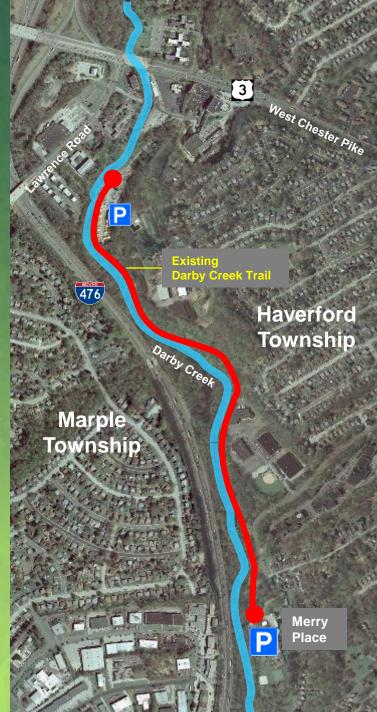

### Darby Creek Trail Planned Extension

### ©dvrpc THE CIRCUIT TRAILS

Existing Darby Creek Trail

Merry Place

Proposed Darby Creek Trail Extensior