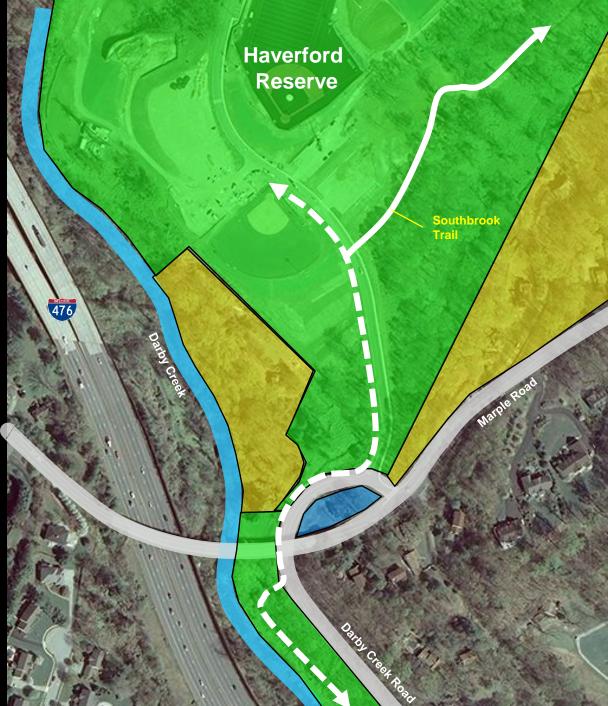

### Haverford Township Marple Township Darby Creek Road **Trail crosses** to Marple side to avoid residences Waterview Circle awrence Road Waterford Apartments 3

V

Property Ownership

Haverford Township

PennDOT

#### **Darby Creek Road Trail Connection**

Proposed

Existing