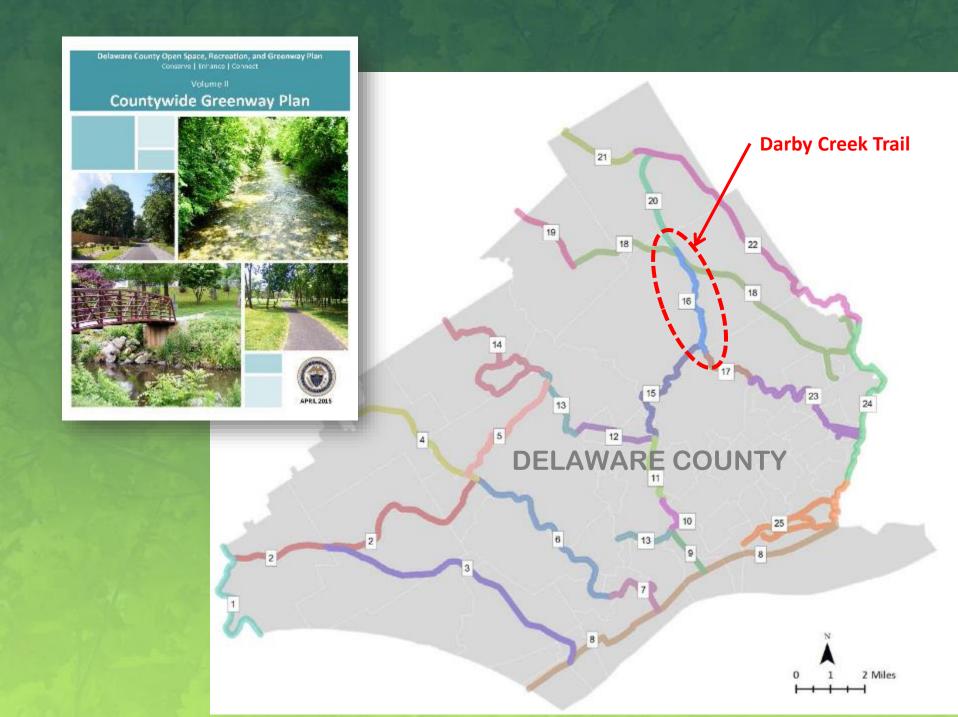

### Darby Creek Trail Feasibility Study

**December 4, 2017** 

### Darby Creek Greenway Feasibility Study

**December 4, 2017**