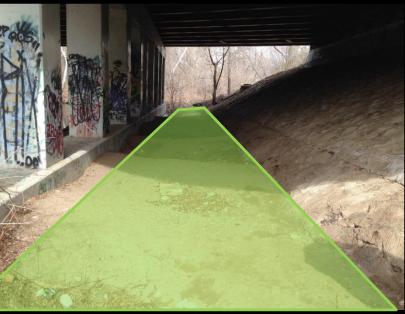

specific map views and further information. Many of these trails act as portions of the larger <u>Haverford Heritage Trail</u> loop around the township.



- A. Haverford Reserve Trails
- B. Haverford College Trails
- C. Darby Creek Trail
- D. Powder Mill Valley Trails
- E. Pennsy Trail



Darby Creek Trail



### Darby Creek Trail Planned Extension



### ©dvrpc THE CIRCUIT TRAILS













Existing Darby Creek Trail

Merry Place

Proposed Darby Creek Trail Extensior

### Haverford Township

Road Crossing @ Burmont I

133

Darby Creek Valley Park

Marple

476

<sup>h</sup>cDonald Field

Ρ

Township

**Pilgrim Park** 

**Upper Darby** Township



# South



#### Possible New Trail Head at McDonald Field





#### North Trail Extension – 4 segments















#### Route 3 underpass



476

### Haverford Township Marple Township Darby Creek Road **Trail crosses** to Marple side to avoid residences Waterview Circle awrence Road Waterford Apartments 3

V

Property Ownership

Haverford Township

PennDOT

Private Commercial

Private Residence





Haverford Reserve



Darby

Darby Creek

ROB

476

Marple Township

3

Haverford Township

Proposed Darby Creek Trail

Residences









# Property Ownership Haverford Township PennDOT Private Commercial Private Residence

#### Haverford Reserve Trails





#### **Darby Creek Road Trail Connection**





Proposed

Existing



### What Happens Next?

Trail Feasibility Study Written Report
 Continued discussions with stakeholders
 Refinement of Design
 Construction Cost Estimate
 Identify possible funding sources
 Complete Grant