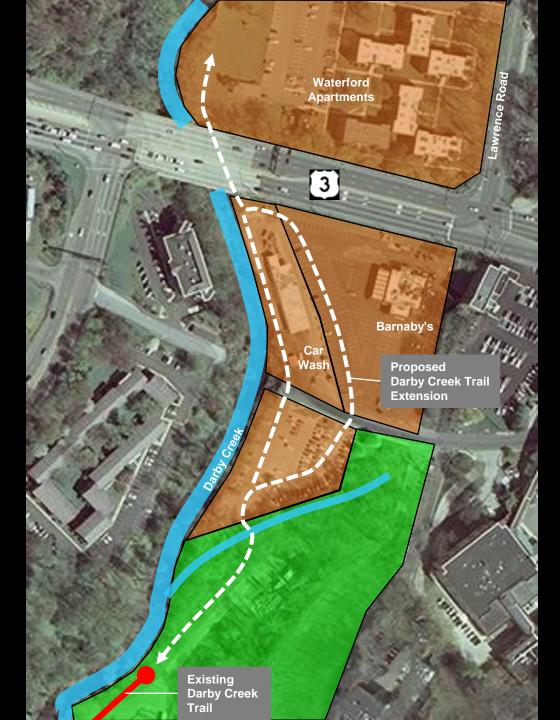

### Darby Creek Trail Planned Extension

### Haverford Township Marple Township Darby Creek Road **Trail crosses** to Marple side to avoid residences Waterview Circle awrence Road Waterford Apartments 3

V

Property Ownership

Haverford Township

PennDOT

3

Haverford Township

Proposed Darby Creek Trail

Residences