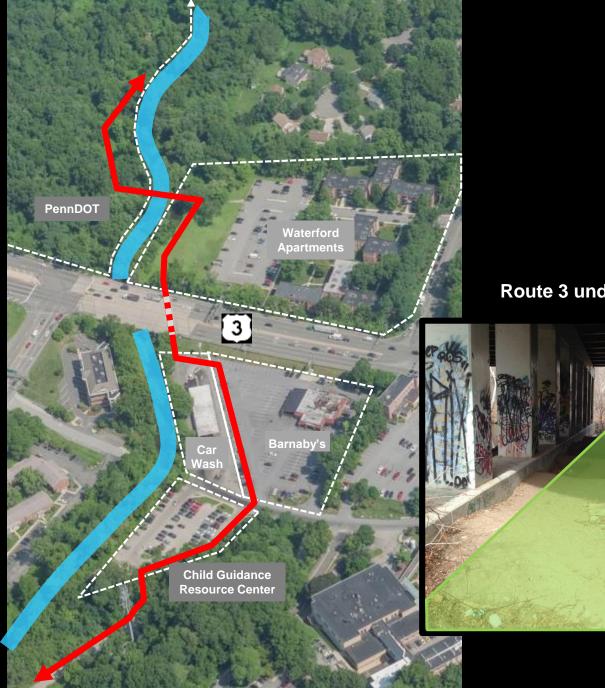

#### Route 3 underpass

476

### Haverford Township Marple Township Darby Creek Road **Trail crosses** to Marple side to avoid residences Waterview Circle awrence Road Waterford Apartments 3

V

Property Ownership

Haverford Township

PennDOT

3

Haverford Township

Proposed Darby Creek Trail

Residences