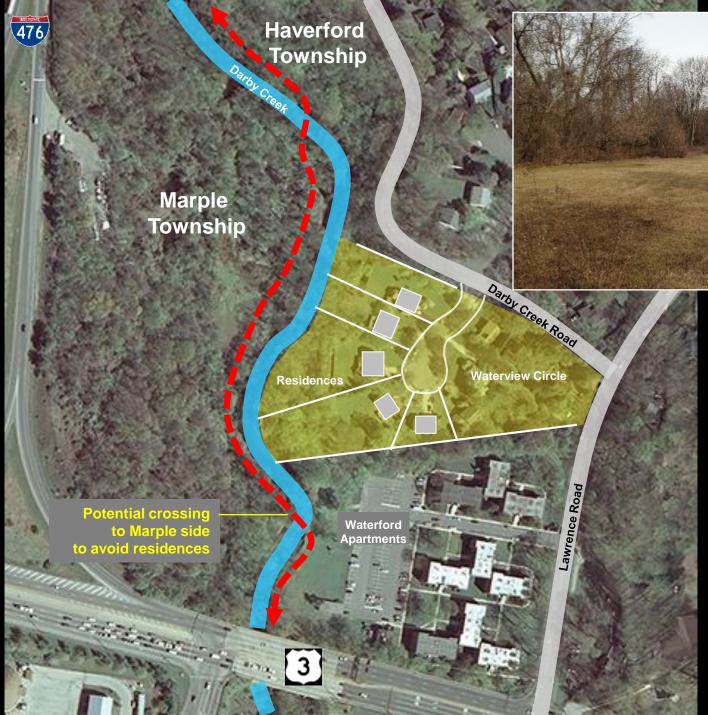

### Haverford Township Marple Township Darby Creek Road **Trail crosses** to Marple side to avoid residences Waterview Circle awrence Road Waterford Apartments 3

V

Property Ownership

Haverford Township

PennDOT