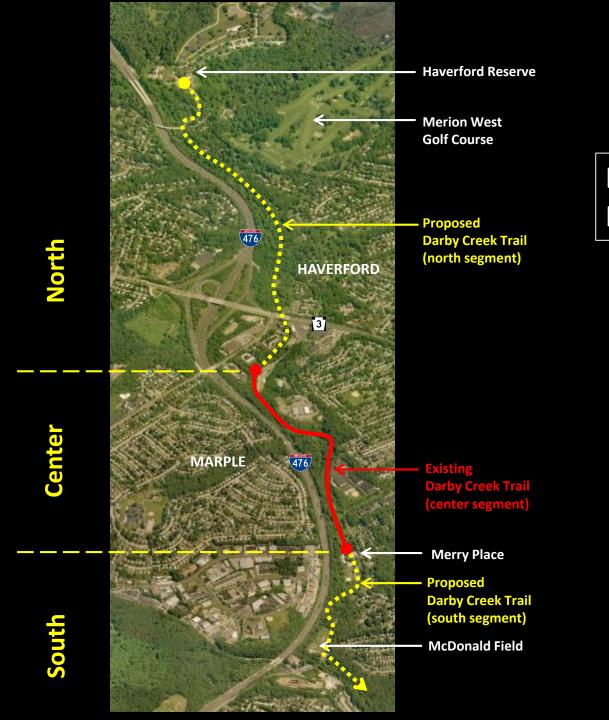

### Darby Creek Trail Planned Extension

### ©dvrpc THE CIRCUIT TRAILS

Existing Darby Creek Trail

Merry Place

Proposed Darby Creek Trail Extensior

# South

#### Possible New Trail Head at McDonald Field

#### North Trail Extension – 4 segments

#### Route 3 underpass

476