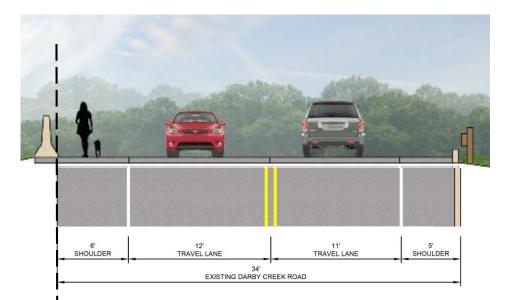

<sup>h</sup>cDonald Field

Ρ

Township

**Pilgrim Park** 

**Upper Darby** Township



# South



#### Possible New Trail Head at McDonald Field





#### North Trail Extension – 4 segments















#### Route 3 underpass



476

### Haverford Township Marple Township Darby Creek Road **Trail crosses** to Marple side to avoid residences Waterview Circle awrence Road Waterford Apartments 3

V

Property Ownership

Haverford Township

PennDOT

Private Commercial

Private Residence





Haverford Reserve



Darby

Darby Creek

ROB

476

Marple Township

3

Haverford Township

Proposed Darby Creek Trail

Residences









# Property Ownership Haverford Township PennDOT Private Commercial Private Residence

#### Haverford Reserve Trails





#### **Darby Creek Road Trail Connection**





Proposed

Existing



### What Happens Next?

Trail Feasibility Study Written Report
 Continued discussions with stakeholders
 Refinement of Design
 Construction Cost Estimate
 Identify possible funding sources
 Complete Grant Funding Requirements



### Darby Creek Greenway Feasibility Study



**December 4, 2017**