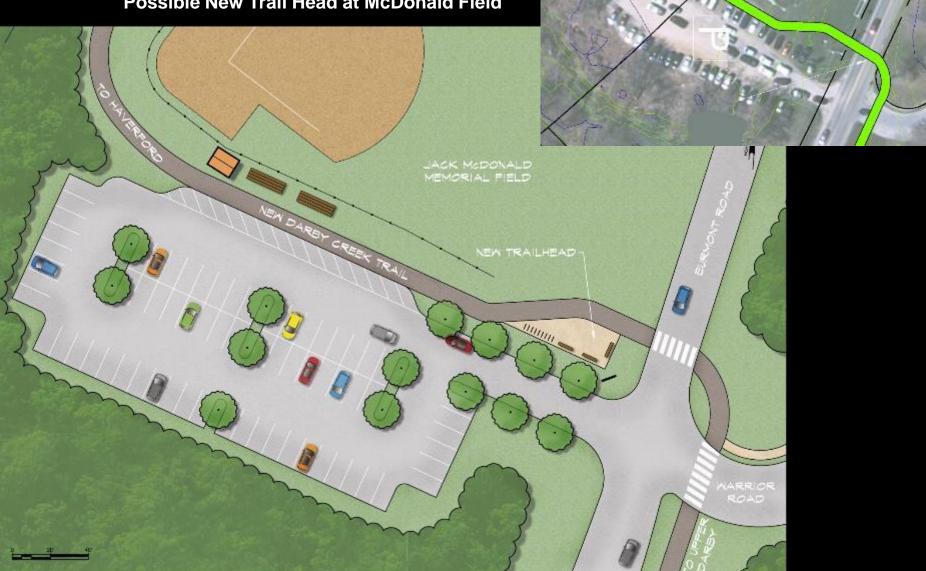

in Haverford Township. The trails are summarized below, with some having links to specific map views and further information. Many of these trails act as portions of the larger <u>Haverford Heritage Trail</u> loop around the township.



- A. Haverford Reserve Trails
- B. Haverford College Trails
- C. Darby Creek Trail
- D. Powder Mill Valley Trails
- E. Pennsy Trail



Darby Creek Trail



### Darby Creek Trail Planned Extension



### ©dvrpc THE CIRCUIT TRAILS













Existing Darby Creek Trail

Merry Place

Proposed Darby Creek Trail Extensior

### Haverford Township

Road Crossing @ Burmont I

133

Darby Creek Valley Park

Marple

476

<sup>h</sup>cDonald Field

Ρ

Township

**Pilgrim Park** 

**Upper Darby** Township



# South



#### Possible New Trail Head at McDonald Field





#### North Trail Extension – 4 segments















#### Route 3 underpass



476

### Haverford Township Marple Township Darby Creek Road **Trail crosses** to Marple side to avoid residences Waterview Circle awrence Road Waterford Apartments 3

V

Property Ownership

Haverford Township

PennDOT

Private Commercial

Private Residence





Haverford Reserve



Darby

Darby Creek

ROB

476

Marple Township

3

Haverford Township

Proposed Darby Creek Trail

Residences









# Property Ownership Haverford Township PennDOT Private Commercial Private Residence

#### Haverford Reserve Trails





#### **Darby Creek Road Trail Connection**





Proposed

Existing



### What Happens Next?

Trail Feasibility Study Written Report
 Continued discussions with stakeholders
 Refinement of Des