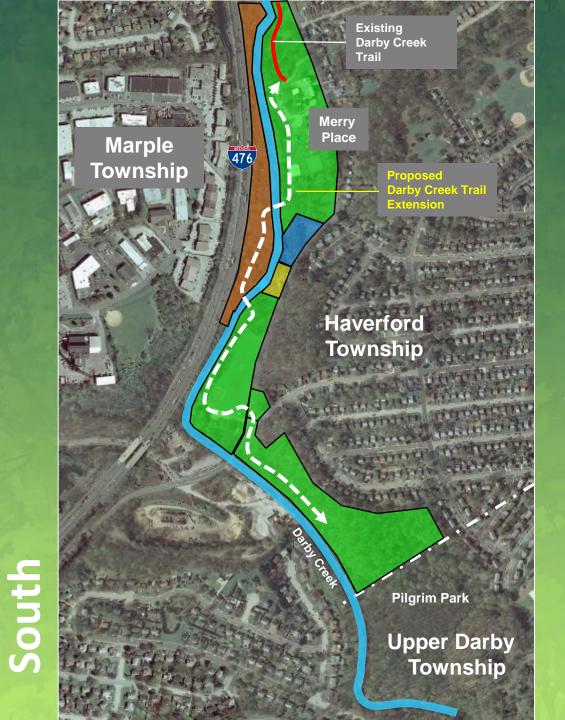

### ©dvrpc THE CIRCUIT TRAILS

Existing Darby Creek Trail

Merry Place

Proposed Darby Creek Trail Extensior

### Haverford Township

Road Crossing @ Burmont I

133

Darby Creek Valley Park

Marple

476

<sup>h</sup>cDonald Field

Ρ

Township

**Pilgrim Park** 

**Upper Darby** Township

# South