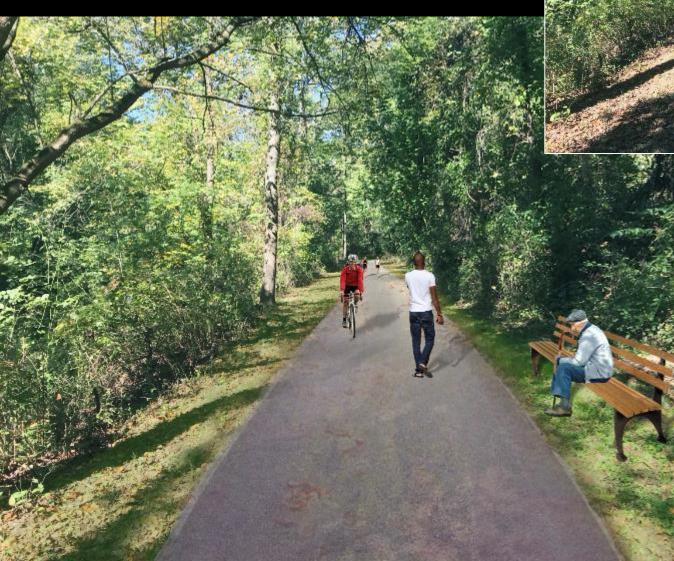

Existing Darby Creek Trail

Merry Place

Proposed Darby Creek Trail Extensior

### Haverford Township

Road Crossing @ Burmont I

133

Darby Creek Valley Park

Marple

476

<sup>h</sup>cDonald Field

Ρ

Township

**Pilgrim Park** 

**Upper Darby** Township



# South



#### Possible New Trail Head at McDonald Field





#### North Trail Extension – 4 segments















#### Route 3 underpass



476

### Haverford Township Marple Township Darby Creek Road **Trail crosses** to Marple side to avoid residences Waterview Circle awrence Road Waterford Apartments 3

V

Property Ownership

Haverford Township

PennDOT

Private Commercial

Private Residence





Haverford Reserve



Darby

Darby Creek

ROB

476

Marple Township

3

Haverford Township

Proposed Darby Creek Trail

Residences









# Property Ownership Haverford Township PennDOT Private Commercial Private Residence

#### Haverford Reserve Trails





#### **Darby Creek Road Trail Connection**





Proposed

Existing



### What Happens Next?

Trail Feasibility Study Written Report
 Continued discussions with stakeholders
 Refinement of Design
 Construction Cost Estimate
 Identify possible funding sources
 Complete Grant Funding Requirements



### Darby Creek Greenway Feasibility Study



**December 4, 2017**