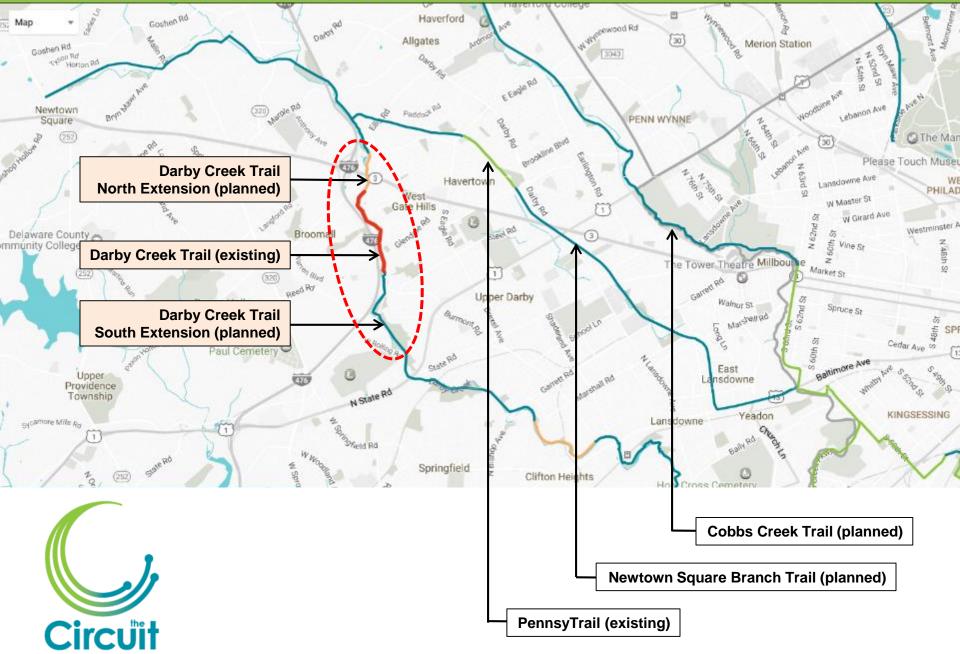

- A. Haverford Reserve Trails
- B. Haverford College Trails
- C. Darby Creek Trail
- D. Powder Mill Valley Trails
- E. Pennsy Trail

Darby Creek Trail