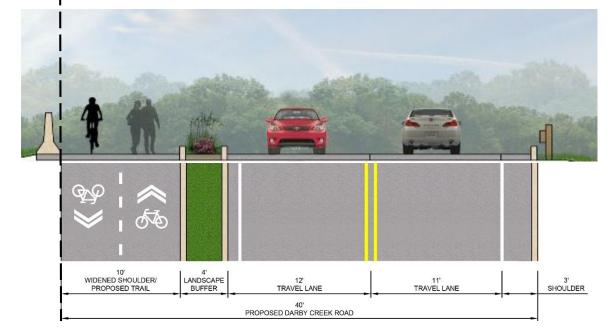

<sup>h</sup>cDonald Field

Ρ

Township

**Pilgrim Park** 

**Upper Darby** Township



# South



#### Possible New Trail Head at McDonald Field





#### North Trail Extension – 4 segments















#### Route 3 underpass



476

### Haverford Township Marple Township Darby Creek Road **Trail crosses** to Marple side to avoid residences Waterview Circle awrence Road Waterford Apartments 3

V

Property Ownership

Haverford Township

PennDOT

Private Commercial

Private Residence





Haverford Reserve



Darby

Darby Creek

ROB

476

Marple Township

3

Haverford Township

Proposed Darby Creek Trail

Residences









# Property Ownership Haverford Township PennDOT Private Commercial Private Residence

#### Haverford Reserve Trails





#### **Darby Creek Road Trail Connection**





Proposed

Existing



### What Happens Next?

Trail Feasibility Study Written Report
 Continued discussions with stakeholders
 Refinement of Design
 Construction Cost Estimate
 Identify possible funding sources
 Complete Grant Funding Requirements



### Darby Creek Greenway Feasibility Study



**December 4, 2017**