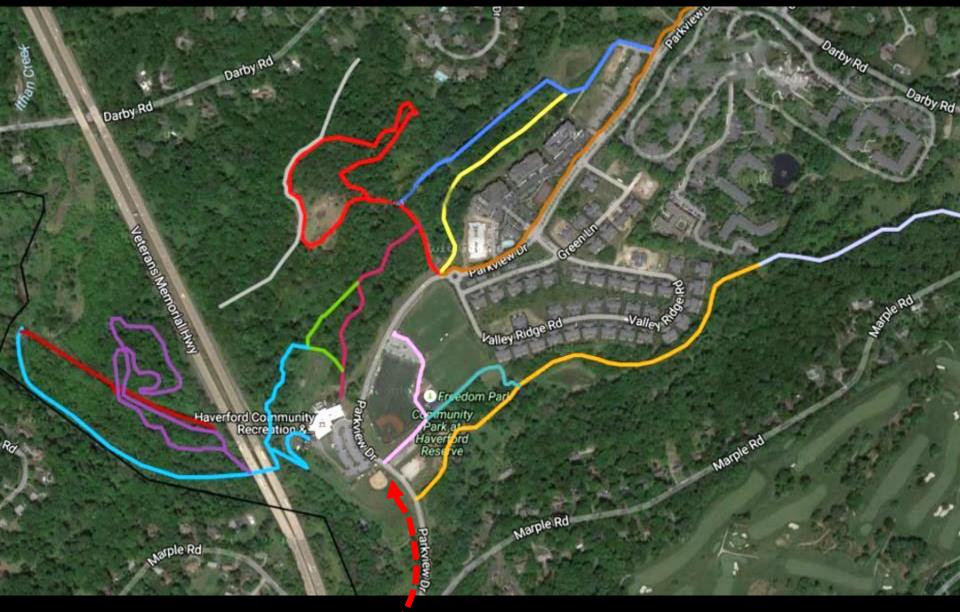

ont I

133

Darby Creek Valley Park

Marple

476

<sup>h</sup>cDonald Field

Ρ

Township

**Pilgrim Park** 

**Upper Darby** Township



# South



#### Possible New Trail Head at McDonald Field





#### North Trail Extension – 4 segments















#### Route 3 underpass



476

### Haverford Township Marple Township Darby Creek Road **Trail crosses** to Marple side to avoid residences Waterview Circle awrence Road Waterford Apartments 3

V

Property Ownership

Haverford Township

PennDOT

Private Commercial

Private Residence





Haverford Reserve



Darby

Darby Creek

ROB

476

Marple Township

3

Haverford Township

Proposed Darby Creek Trail

Residences









# Property Ownership Haverford Township PennDOT Private Commercial Private Residence

#### Haverford Reserve Trails





#### **Darby Creek Road Trail Connection**





Proposed

Existing



### What Happens Next?

Trail Feasibility Study Written Report
 Continued discussions with stakeholders
 Refinement of Design
 Construction Cost Estimate
 Identify possible funding sources
 Complete Grant Funding Requirements



### Darby Creek Greenway Feasibility Study



**December 4, 2017**