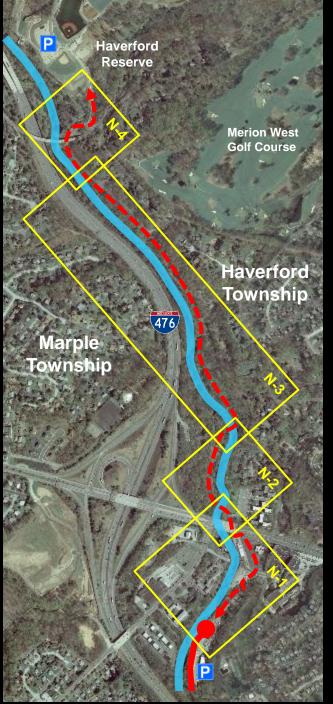

n Haverford Township. The trails are summarized below, with some having links to specific map views and further information. Many of these trails act as portions of the larger <u>Haverford Heritage Trail</u> loop around the township.



- A. Haverford Reserve Trails
- B. Haverford College Trails
- C. Darby Creek Trail
- D. Powder Mill Valley Trails
- E. Pennsy Trail



Darby Creek Trail



### Darby Creek Trail Planned Extension



### ©dvrpc THE CIRCUIT TRAILS













Existing Darby Creek Trail

Merry Place

Proposed Darby Creek Trail Extensior

### Haverford Township

Road Crossing @ Burmont I

133

Darby Creek Valley Park

Marple

476

<sup>h</sup>cDonald Field

Ρ

Township

**Pilgrim Park** 

**Upper Darby** Township



# South



#### Possible New Trail Head at McDonald Field





#### North Trail Extension – 4 segments















#### Route 3 underpass



476

### Haverford Township Marple Township Darby Creek Road **Trail crosses** to Marple side to avoid residences Waterview Circle awrence Road Waterford Apartments 3

V

Property Ownership

Haverford Township

PennDOT

Private Commercial

Private Residence





Haverford Reserve



Darby

Darby Creek

ROB

476

Marple Township

3

Haverford Township

Proposed Darby Creek Trail

Residences









# Property Ownership Haverford Township PennDOT Private Commercial Private Residence

#### Haverford Reserve Trails





#### **Darby Creek Road Trail Connection**





Proposed

Existing



### What Happens Next?

Trail Feasibility Study Written Report
 Continued discussions with stakeholders
 Refinement of Desig