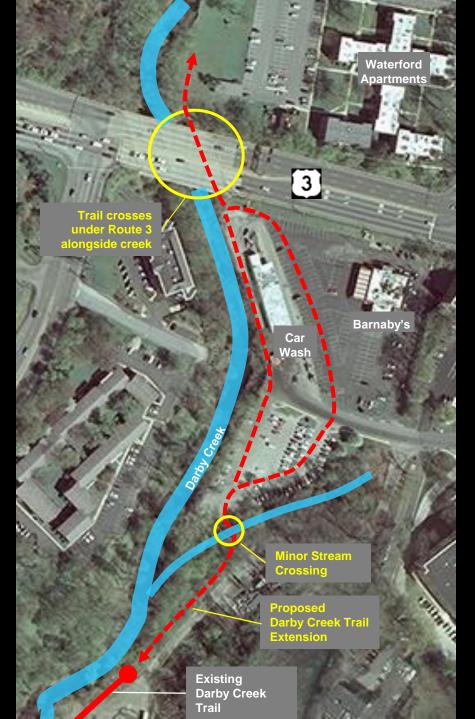

#### Route 3 underpass

476

### Haverford Township Marple Township Darby Creek Road **Trail crosses** to Marple side to avoid residences Waterview Circle awrence Road Waterford Apartments 3

V

Property Ownership

Haverford Township

PennDOT