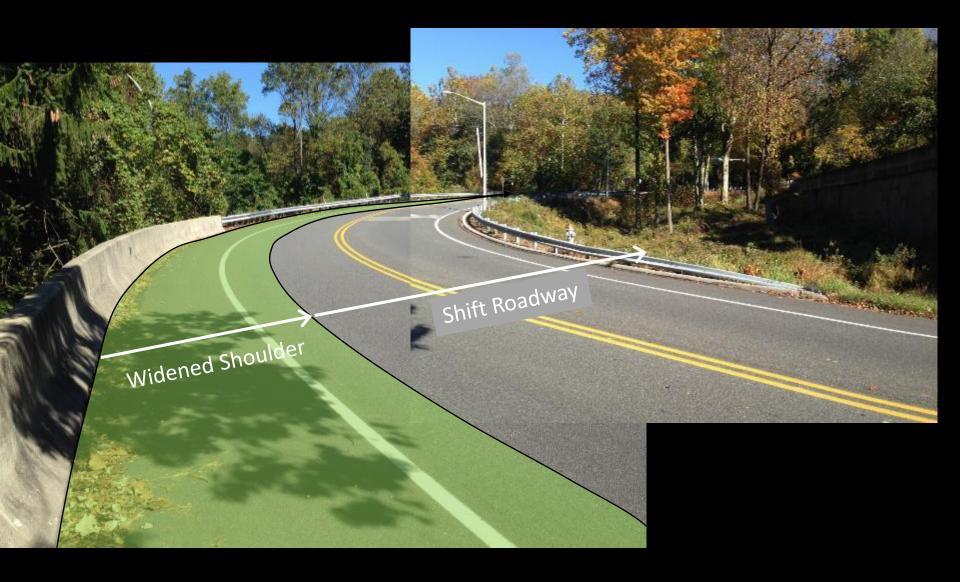

t I

133

Darby Creek Valley Park

Marple

476

<sup>h</sup>cDonald Field

Ρ

Township

**Pilgrim Park** 

**Upper Darby** Township



# South



#### Possible New Trail Head at McDonald Field





#### North Trail Extension – 4 segments















#### Route 3 underpass



476

### Haverford Township Marple Township Darby Creek Road **Trail crosses** to Marple side to avoid residences Waterview Circle awrence Road Waterford Apartments 3

V

Property Ownership

Haverford Township

PennDOT

Private Commercial

Private Residence





Haverford Reserve



Darby

Darby Creek

ROB

476

Marple Township

3

Haverford Township

Proposed Darby Creek Trail

Residences









# Property Ownership Haverford Township PennDOT Private Commercial Private Residence

#### Haverford Reserve Trails





#### **Darby Creek Road Trail Connection**





Proposed

Existing



### What Happens Next?

Trail Feasibility Study Written Report
 Continued discussions with stakeholders
 Refinement of Design
 Construction Cost Estimate
 Identify possible funding sources
 Complete Grant Funding Requirements



### Darby Creek Greenway Feasibility Study



**December 4, 2017**