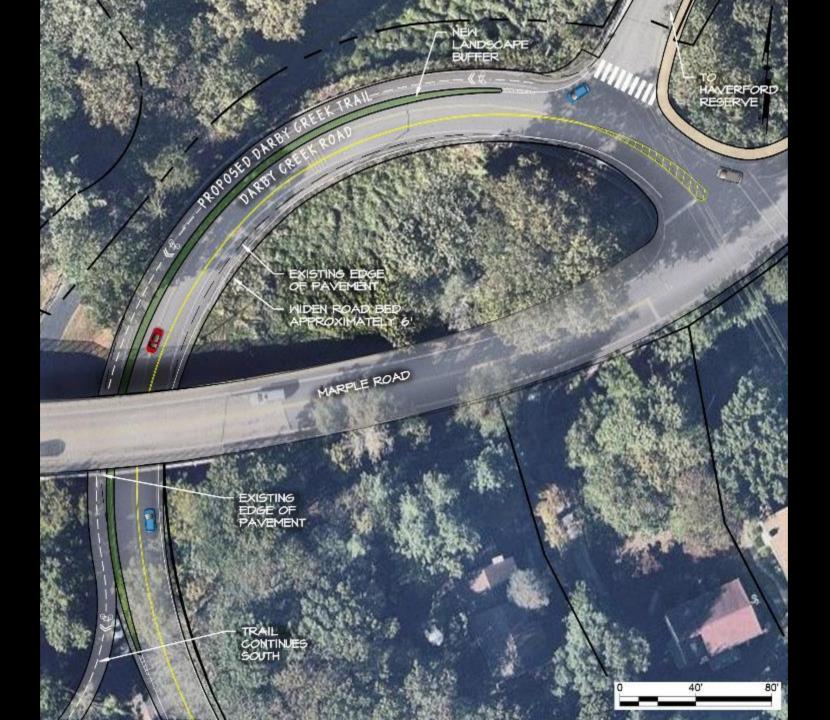

### Haverford Township Marple Township Darby Creek Road **Trail crosses** to Marple side to avoid residences Waterview Circle awrence Road Waterford Apartments 3

V

Property Ownership

Haverford Township

PennDOT

Private Commercial

Private Residence

Haverford Reserve

Darby

Darby Creek

ROB

476

Marple Township

3

Haverford Township

Proposed Darby Creek Trail

Residences

# Property Ownership Haverford Township PennDOT Private Commercial Private Residence