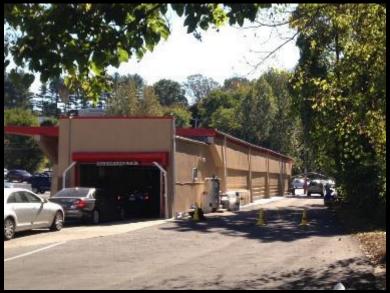

below, with some having links to specific map views and further information. Many of these trails act as portions of the larger <u>Haverford Heritage Trail</u> loop around the township.



- A. Haverford Reserve Trails
- B. Haverford College Trails
- C. Darby Creek Trail
- D. Powder Mill Valley Trails
- E. Pennsy Trail



Darby Creek Trail



### Darby Creek Trail Planned Extension



### ©dvrpc THE CIRCUIT TRAILS













Existing Darby Creek Trail

Merry Place

Proposed Darby Creek Trail Extensior

### Haverford Township

Road Crossing @ Burmont I

133

Darby Creek Valley Park

Marple

476

<sup>h</sup>cDonald Field

Ρ

Township

**Pilgrim Park** 

**Upper Darby** Township



# South



#### Possible New Trail Head at McDonald Field





#### North Trail Extension – 4 segments















#### Route 3 underpass



476

### Haverford Township Marple Township Darby Creek Road **Trail crosses** to Marple side to avoid residences Waterview Circle awrence Road Waterford Apartments 3

V

Property Ownership

Haverford Township

PennDOT

Private Commercial

Private Residence





Haverford Reserve



Darby

Darby Creek

ROB

476

Marple Township

3

Haverford Township

Proposed Darby Creek Trail

Residences









# Property Ownership Haverford Township PennDOT Private Commercial Private Residence

#### Haverford Reserve Trails





#### **Darby Creek Road Trail Connection**





Proposed

Existing



### What Happens Next?

Trail Feasibility Study Written Report
 Continued discussions with stakeholders
 Refinement of Design
 Construction Cost Estimate
 Identify possibl