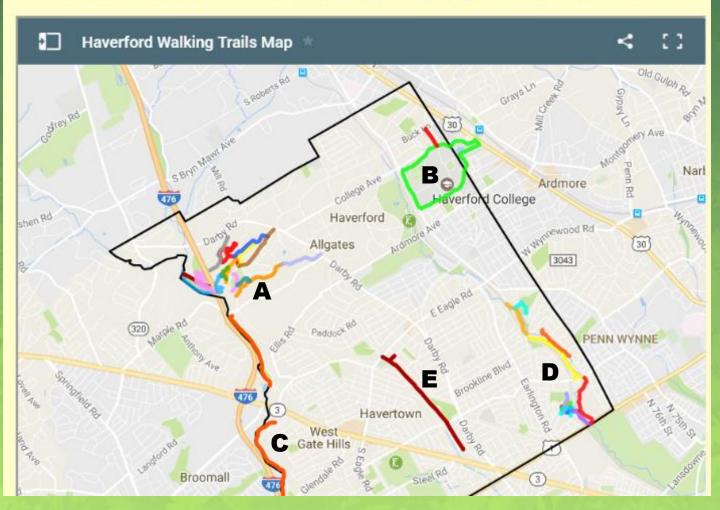

### Walking Trails in Haverford Township

The map below identifies over 15 miles of walking trails in Haverford Township. The trails are summarized below, with some having links to specific map views and further information. Many of these trails act as portions of the larger <u>Haverford Heritage Trail</u> loop around the township.

- A. Haverford Reserve Trails
- B. Haverford College Trails
- C. Darby Creek Trail
- D. Powder Mill Valley Trails
- E. Pennsy Trail

Darby Creek Trail