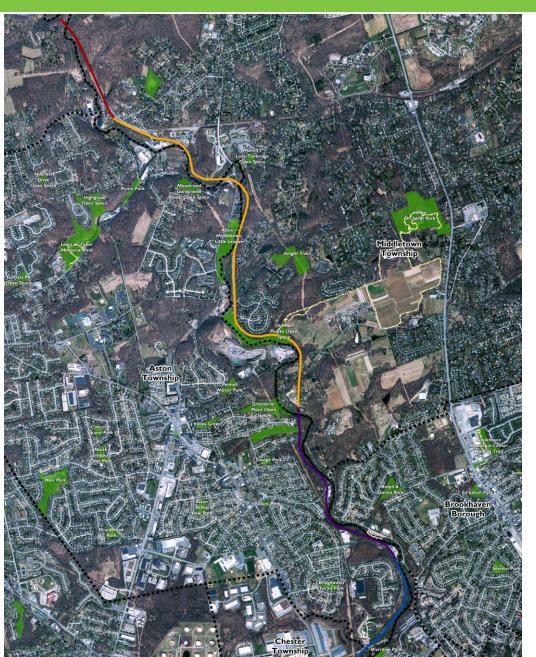

# OPEN SPACE, RECREATION, AND GREENWAY PLAN











(Happy Earth Day!)

# OPEN SPACE, RECREATION, AND GREENWAY PLAN

### PRIMARY TRAIL NETWORK



#### 130 Miles of Trails

Existing: 36 Miles

Planned: 94 miles

Plus over 100 mile of existing local trails



# CHESTER CREEK TRAIL





# CHESTER CREEK TRAIL – Phase 1





# CHESTER CREEK TRAIL – Phase 1

















# CHESTER CREEK TRAIL – Phase 2





Phase 2

# CHESTER CREEK TRAIL – Phase 2













# OPEN SPACE, RECREATION, AND GREENWAY PLAN

### PRIMARY TRAIL NETWORK



#### 130 Miles of Trails

Existing: 36 Miles

Planned: 94 miles

Plus over 100 mile of existing local trails



# DARBY CREEK STREAM VALLEY TRAIL



# DARBY CREEK STREAM VALLEY TRAIL



# DARBY CREEK TRAIL - PHASE 1















# DARBY CREEK STREAM VALLEY TRAIL



# DARBY CREEK TRAIL – PHASE 2





# DARBY CREEK STREAM VALLEY TRAIL



# DARBY CREEK GREENWAY ACQUISTION



# Darby Creek Greenway Acquisition

Public Meeting
Monday
February 26, 2018
7:00pm

Darby Borough Recreation Center



# OPEN SPACE, RECREATION, AND GREENWAY PLAN

### PR