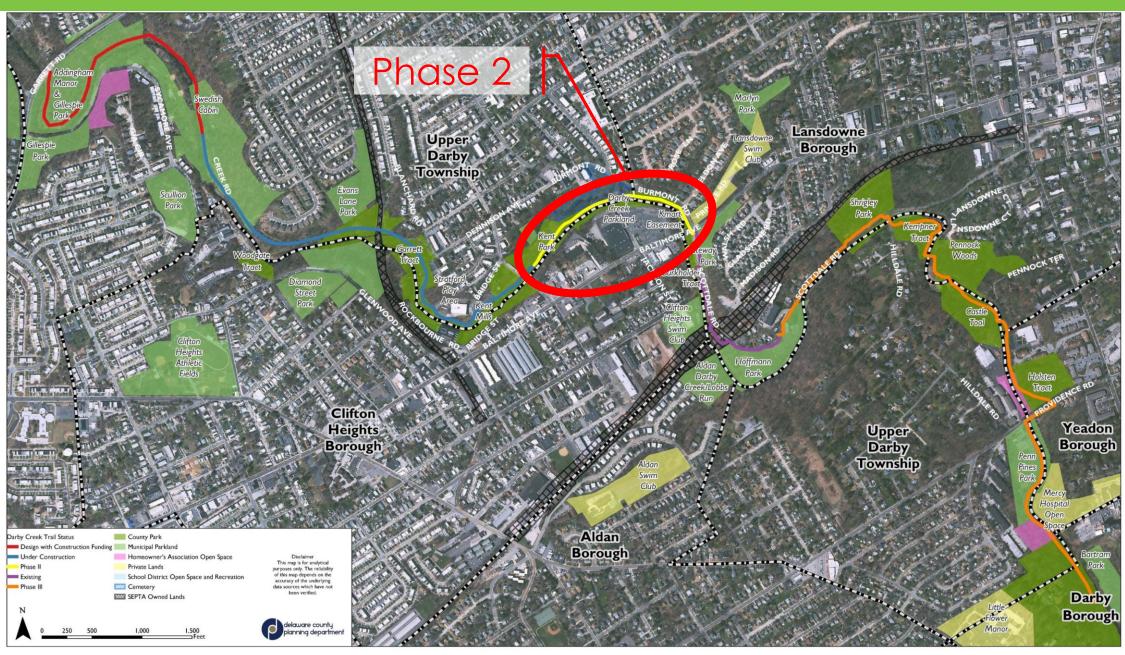

N SPACE, RECREATION, AND GREENWAY PLAN











(Happy Earth Day!)

# OPEN SPACE, RECREATION, AND GREENWAY PLAN

### PRIMARY TRAIL NETWORK



#### 130 Miles of Trails

Existing: 36 Miles

Planned: 94 miles

Plus over 100 mile of existing local trails



# CHESTER CREEK TRAIL





# CHESTER CREEK TRAIL – Phase 1





# CHESTER CREEK TRAIL – Phase 1

















# CHESTER CREEK TRAIL – Phase 2





Phase 2

# CHESTER CREEK TRAIL – Phase 2













# OPEN SPACE, RECREATION, AND GREENWAY PLAN

### PRIMARY TRAIL NETWORK



#### 130 Miles of Trails

Existing: 36 Miles

Planned: 94 miles

Plus over 100 mile of existing local trails



# DARBY CREEK STREAM VALLEY TRAIL



# DARBY CREEK STREAM VALLEY TRAIL



# DARBY CREEK TRAIL - PHASE 1















# DARBY CREEK STREAM VALLEY TRAIL



# DARBY CREEK TRAIL – PHASE 2





# DARBY CREEK STREAM VALLEY TRAIL



# DARBY CREEK GREENWAY ACQUISTION



# Darby Creek Greenway Acquisition

Public Meeting
Monday
February 26, 2018
7:00pm

Darby Borough Recreation Center



# OPEN SPACE, RECREATION, AND GREENWAY PLAN

### PRIMARY TRAIL NETWORK



# 130 Miles of Trails

Existing: 36 Miles

Planned: 94 miles

Plus over 100 mile of existing local trails



# MEDIA-SMEDLEY CONNECTOR TRAIL



# OPEN SPACE, RECREATION, AND GREENWAY PLAN

### PRIMARY TRAIL NETWORK



### 130 Miles of Trails

Existing: 36 Miles

Planned: 94 miles

Plus over 100 mile of existing local trails



# EAST COAST GREENWAY



# OPEN SPACE, RECREATION, AND GREENWAY PLAN

### PRIMARY TRAIL NETWORK



### 130 Miles of Trails

Existing: 36 Miles

Planned: 94 miles

Plus