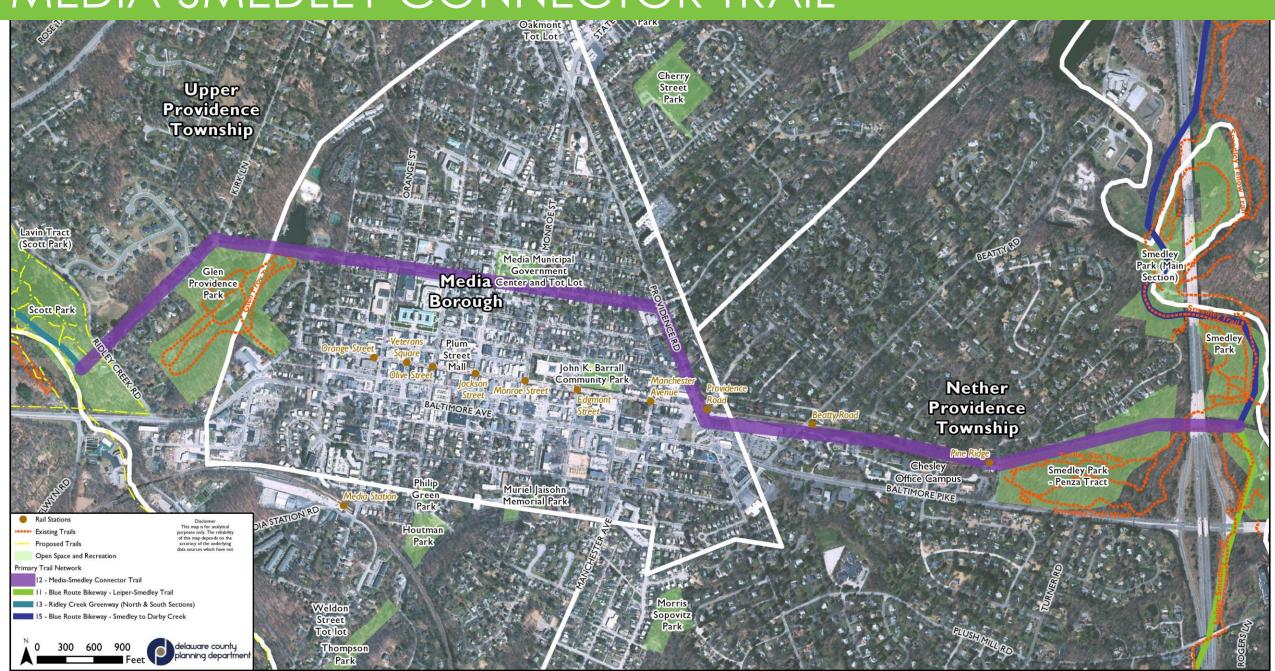

# OPEN SPACE, RECREATION, AND GREENWAY PLAN

### PRIMARY TRAIL NETWORK



#### 130 Miles of Trails

Existing: 36 Miles

Planned: 94 miles

Plus over 100 mile of existing local trails



# DARBY CREEK STREAM VALLEY TRAIL



# DARBY CREEK STREAM VALLEY TRAIL



# DARBY CREEK TRAIL - PHASE 1















# DARBY CREEK STREAM VALLEY TRAIL



# DARBY CREEK TRAIL – PHASE 2





# DARBY CREEK STREAM VALLEY TRAIL



# DARBY CREEK GREENWAY ACQUISTION



# Darby Creek Greenway Acquisition

Public Meeting
Monday
February 26, 2018
7:00pm

Darby Borough Recreation Center



# OPEN SPACE, RECREATION, AND GREENWAY PLAN

### PRIMARY TRAIL NETWORK



# 130 Miles of Trails

Existing: 36 Miles

Planned: 94 miles

Plus over 100 mile of existing local trails



# MEDIA-SMEDLEY CONNECTOR TRAIL



# OPEN SPACE, RECREATION, AND GREENWAY PLAN

### PRIMARY TRAIL NETWORK



### 130 Miles of Trails

Existing: 36 Miles

Planned: 94 miles

Plus over 100 mile of existing local trails



# EAST COAST GREENWAY



# OPEN SPACE, RECREATION, AND GREENWAY PLAN

### PRIMARY TRAIL NETWORK



### 130 Miles of Trails

Existing: 36 Miles

Planned: 94 miles

Plus over 100 mile of existing local trails