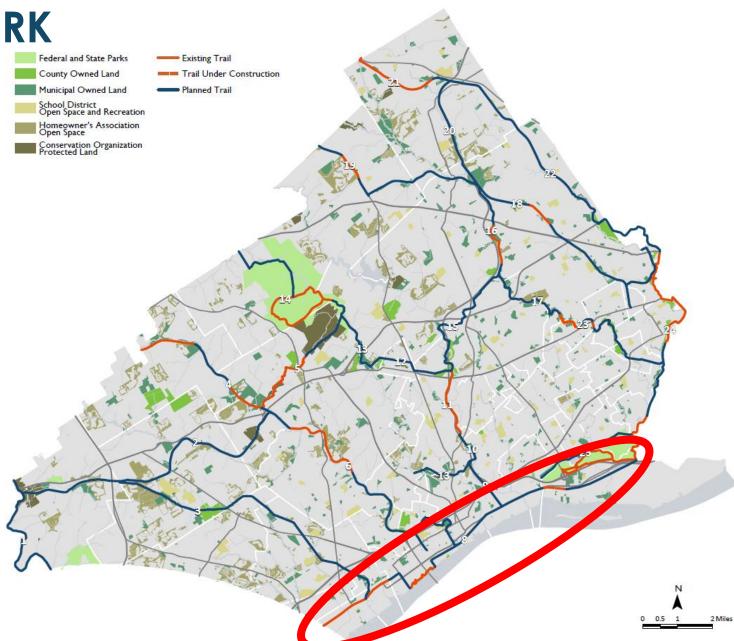

### PRIMARY TRAIL NETWORK

### 130 Miles of Trails

Existing: 36 Miles

Planned: 94 miles

Plus over 100 mile of existing local trails

# EAST COAST GREENWAY