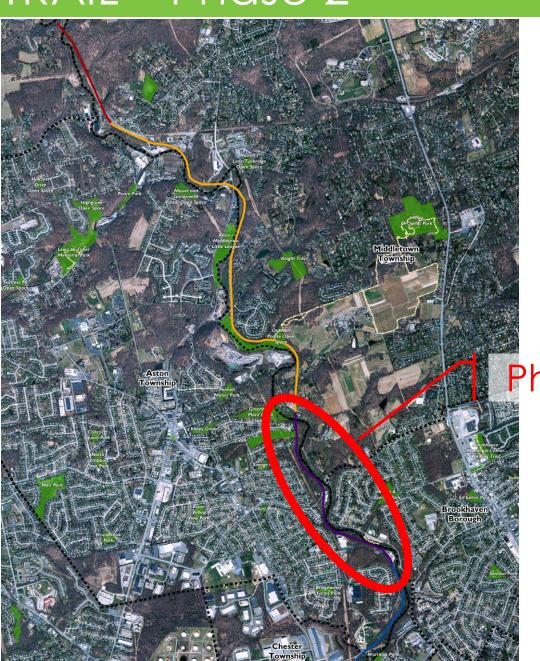

# OPEN SPACE, RECREATION, AND GREENWAY PLAN











(Happy Earth Day!)

# OPEN SPACE, RECREATION, AND GREENWAY PLAN

### PRIMARY TRAIL NETWORK



#### 130 Miles of Trails

Existing: 36 Miles

Planned: 94 miles

Plus over 100 mile of existing local trails



# CHESTER CREEK TRAIL





# CHESTER CREEK TRAIL – Phase 1





# CHESTER CREEK TRAIL – Phase 1

















# CHESTER CREEK TRAIL – Phase 2





Phase 2

# CHESTER CREEK TRAIL – Phase 2













# OPEN SPACE, RECREATION, AND GREENWAY PLAN

### PRIMARY TRAIL NETWORK



#### 130 Miles of Trails

Existing: 36 Miles

Planned: 94 miles

Plus over 100 mile of existing local trails



# DARBY CREEK STREAM VALLEY TRAIL



# DARBY CREEK STREAM VALLEY TRAIL



# DARBY CREEK TRAIL - PHASE 1















# DARBY CREEK STREAM VALLEY TRAIL



# DARBY CREEK TRAIL – PHASE 2





# DARBY CREEK STREAM VALLEY TRAIL



# DARBY CREEK GREENWAY ACQUISTION



# Darby Creek Greenway Acquisition

Public Meeting
Monday
February 26, 2018
7:00pm

Darby Borough Recreation Center



# OPEN SPACE, RECREATION, AND GREENWAY PLAN

### PRIMARY TRAIL NETWORK



# 130 Miles of Trails

Existing: 36 Miles

Planned: 94 miles

Plus over 100 mile of existing local t