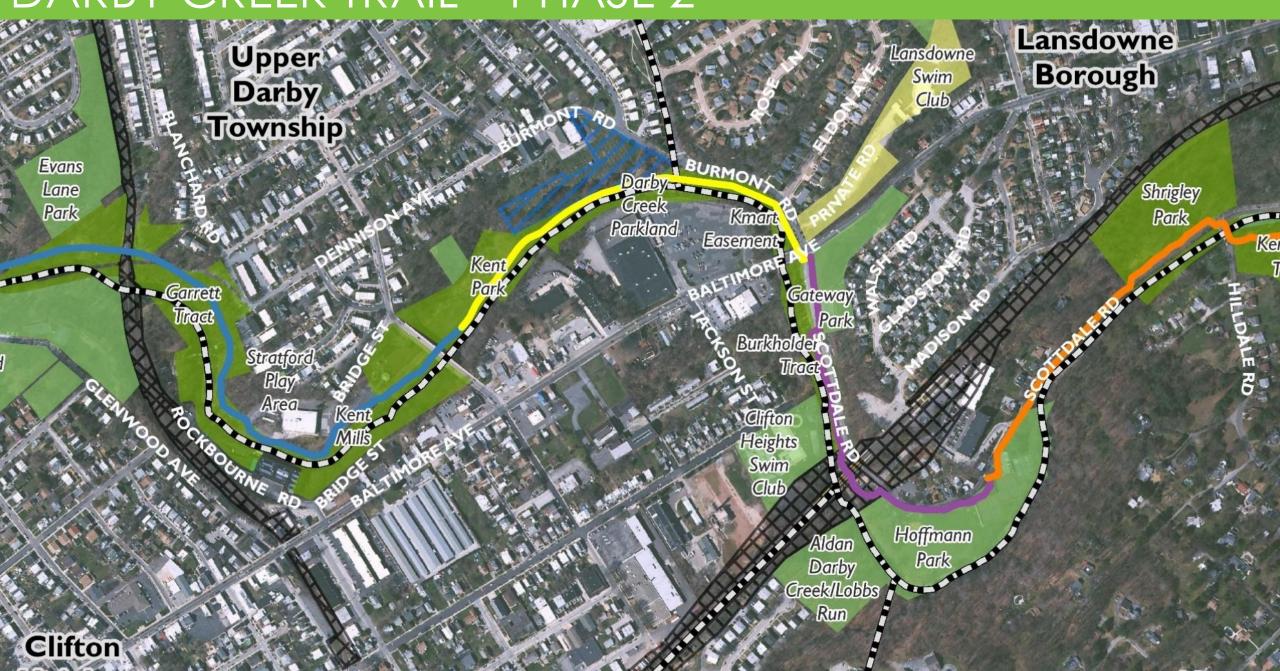

PLAN











(Happy Earth Day!)

# OPEN SPACE, RECREATION, AND GREENWAY PLAN

### PRIMARY TRAIL NETWORK



#### 130 Miles of Trails

Existing: 36 Miles

Planned: 94 miles

Plus over 100 mile of existing local trails



# CHESTER CREEK TRAIL





# CHESTER CREEK TRAIL – Phase 1





# CHESTER CREEK TRAIL – Phase 1

















# CHESTER CREEK TRAIL – Phase 2





Phase 2

# CHESTER CREEK TRAIL – Phase 2













# OPEN SPACE, RECREATION, AND GREENWAY PLAN

### PRIMARY TRAIL NETWORK



#### 130 Miles of Trails

Existing: 36 Miles

Planned: 94 miles

Plus over 100 mile of existing local trails



# DARBY CREEK STREAM VALLEY TRAIL



# DARBY CREEK STREAM VALLEY TRAIL



# DARBY CREEK TRAIL - PHASE 1















# DARBY CREEK STREAM VALLEY TRAIL



# DARBY CREEK TRAIL – PHASE 2





# DARBY CREEK STREAM VALLEY TRAIL



# DARBY CREEK GREENWAY ACQUISTION



# Darby Creek Greenway Acquisition

Public Meeting
Monday
February 26, 2018
7:00pm

Darby Borough Recreation Center



# OPEN SPACE, RECREATION, AND GREENWAY PLAN

### PRIMARY TRAIL NETWORK



# 130 Miles of Trails

Existing: 36 Miles

Planned: 94 miles

Plus over 100 mile of existing local trails



# MEDIA-SMEDLEY CONNECTOR TRAIL



# OPEN SPACE, RECREATION, AND GREENWAY PLAN

### PRIMARY TRAIL NETWORK



### 130 Miles of Trails

Existing: 36 Miles

Planned: 94 miles

Plus over 100 mile of existing local trails



# EAST COAST GREENWAY



# OPEN SPACE, RECREATION, AND GREENWAY PLAN

### PRIMARY TRAIL NETWORK



### 130 Miles of Trails

Existing: 36 Miles

Planned: 94 miles

Plus over 100 mile of existing local