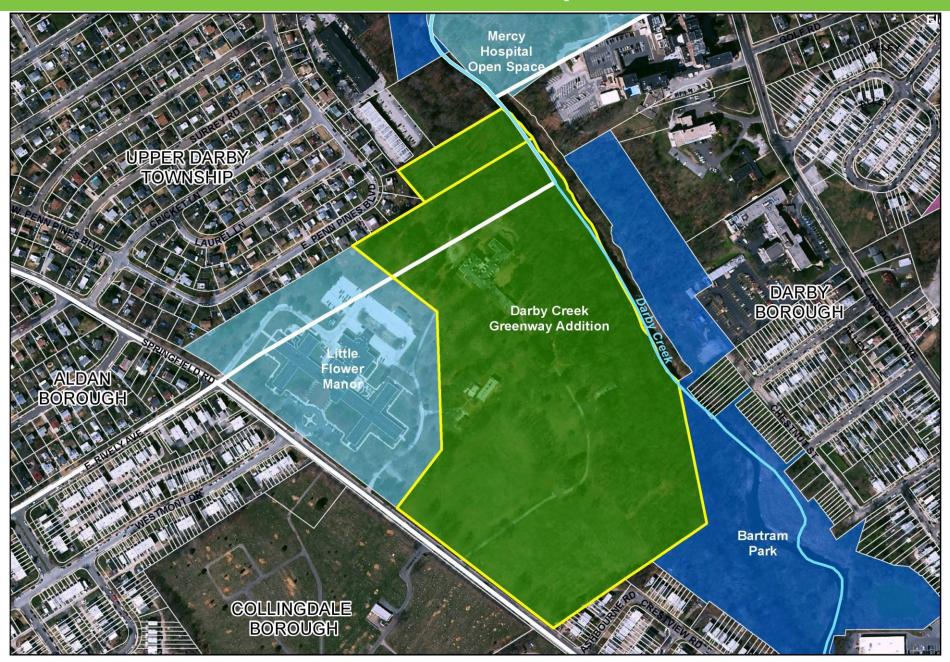

# DARBY CREEK GREENWAY ACQUISTION

# Darby Creek Greenway Acquisition

Public Meeting
Monday
February 26, 2018
7:00pm

Darby Borough Recreation Center