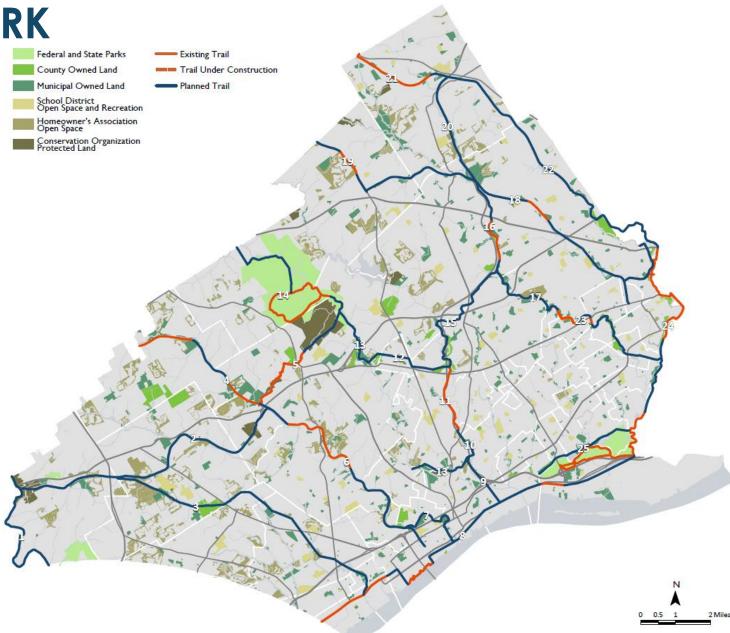

# OPEN SPACE, RECREATION, AND GREENWAY PLAN

### PRIMARY TRAIL NETWORK

#### 130 Miles of Trails

Existing: 36 Miles

Planned: 94 miles

Plus over 100 mile of existing local trails