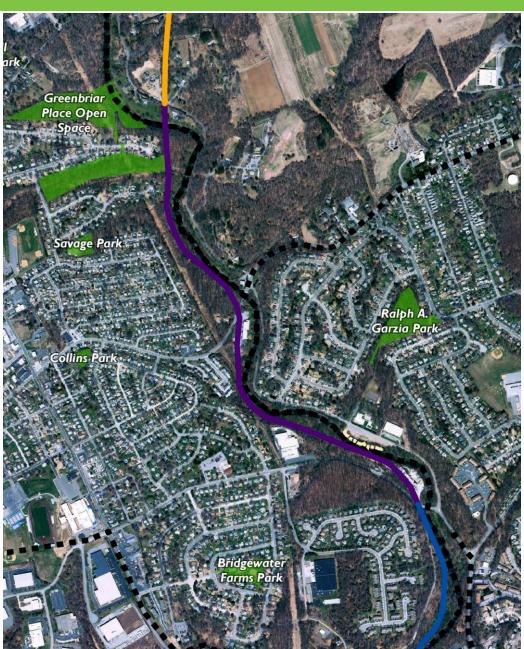

# OPEN SPACE, RECREATION, AND GREENWAY PLAN











(Happy Earth Day!)

# OPEN SPACE, RECREATION, AND GREENWAY PLAN

### PRIMARY TRAIL NETWORK



#### 130 Miles of Trails

Existing: 36 Miles

Planned: 94 miles

Plus over 100 mile of existing local trails



# CHESTER CREEK TRAIL





# CHESTER CREEK TRAIL – Phase 1





# CHESTER CREEK TRAIL – Phase 1

















# CHESTER CREEK TRAIL – Phase 2





Phase 2

# CHESTER CREEK TRAIL – Phase 2













# OPEN SPACE, RECREATION, AND GREENWAY PLAN

### PRIMARY TRAIL NETWORK



#### 130 Miles of Trails

Existing: 36 Miles

Planned: 94 miles

Plus over 100 mile of existing local trails



# DARBY CREEK STREAM VALLEY TRAIL



# DARBY CREEK STREAM VALLEY TRAIL



# DARBY CREEK TRAIL - PHASE 1















# DARBY CREEK STREAM VALLEY TRAIL



# DARBY CREEK TRAIL – PHASE 2





# DARBY CREEK STREAM VALLEY TRAIL



# DARBY CREEK GREENWAY ACQUISTION



# Darby Creek Greenway Acquisition

Public Meeting
Monday
February 26, 2018
7:00pm

Darby Borough Recreation Center



# OPEN SPACE, RECREATION, AND GREENWAY PLAN

### PRIMARY TRAIL NETWORK



# 130 Miles of Trails

Existing: 36 Miles

Planned: 94 miles

Plus over 100 mile of existing local trails



# MEDIA-SMEDLEY CONNECTOR TRAIL



#