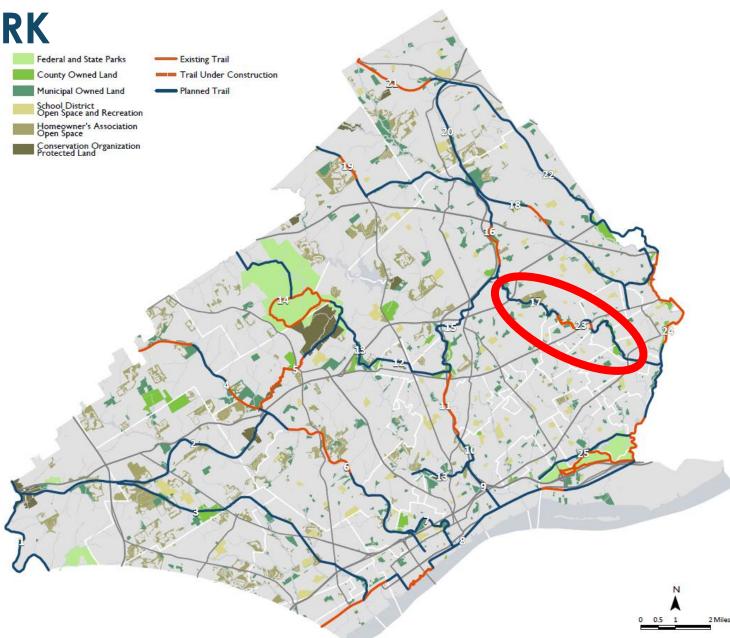

# OPEN SPACE, RECREATION, AND GREENWAY PLAN











(Happy Earth Day!)

# OPEN SPACE, RECREATION, AND GREENWAY PLAN

### PRIMARY TRAIL NETWORK



#### 130 Miles of Trails

Existing: 36 Miles

Planned: 94 miles

Plus over 100 mile of existing local trails



# CHESTER CREEK TRAIL





# CHESTER CREEK TRAIL – Phase 1





# CHESTER CREEK TRAIL – Phase 1

















# CHESTER CREEK TRAIL – Phase 2





Phase 2

# CHESTER CREEK TRAIL – Phase 2













# OPEN SPACE, RECREATION, AND GREENWAY PLAN

### PRIMARY TRAIL NETWORK



#### 130 Miles of Trails

Existing: 36 Miles

Planned: 94 miles

Plus over 100 mile of existing local trails



# DARBY CREEK STREAM VALLEY TRAIL



# DARBY CREEK STREAM VALLEY TRAIL



# DARBY CREEK TRAIL - PHASE 1















# DARBY CREEK STREAM VALLEY TRAIL



# DARBY CREEK TRAIL – PHASE 2





# DARBY CREEK STREAM VALLEY TRAIL



# DARBY CREEK GREENWAY ACQUISTION



# Darby Creek Greenway Acquisition

Public Meeting
Monday
February 26, 2018
7:00pm

Darby Borough Recreation Center



# OPEN SPACE, RECREATION, AND GREENWAY PLAN

### PRIMARY TRAIL NETWORK



# 130 Miles of Trails

Existing: 36 Miles

Planned: 94 miles

Plus over 100 mile of existing local trails



# MEDIA-SMEDLEY CONNECTOR TRAIL



# OPEN SPACE, RECREATION, AND GREENWAY PLAN

### PRIMARY TRAIL NETWORK



### 130 Miles of Trails

Existing: 36 Miles

Planned: 94 miles

Plus over 100 mile of existing local trails



# EAST COAS