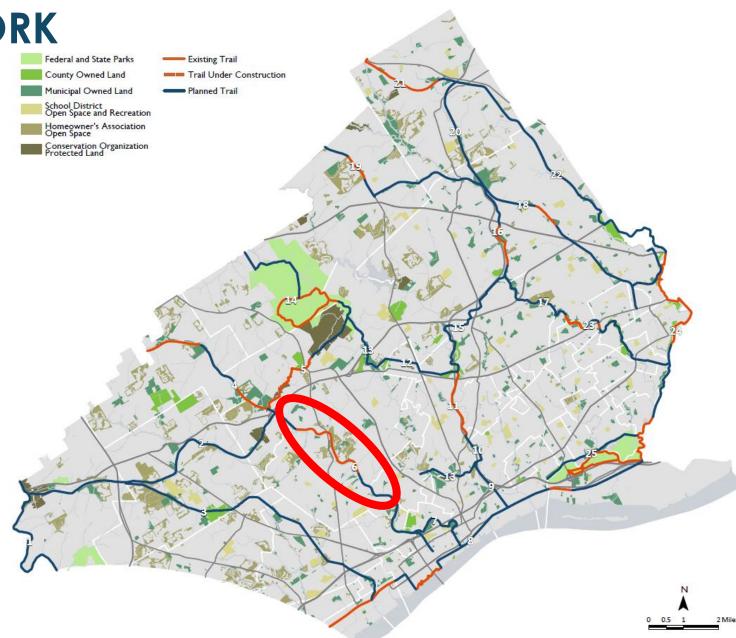

### PRIMARY TRAIL NETWORK

#### 130 Miles of Trails

Existing: 36 Miles

Planned: 94 miles

Plus over 100 mile of existing local trails