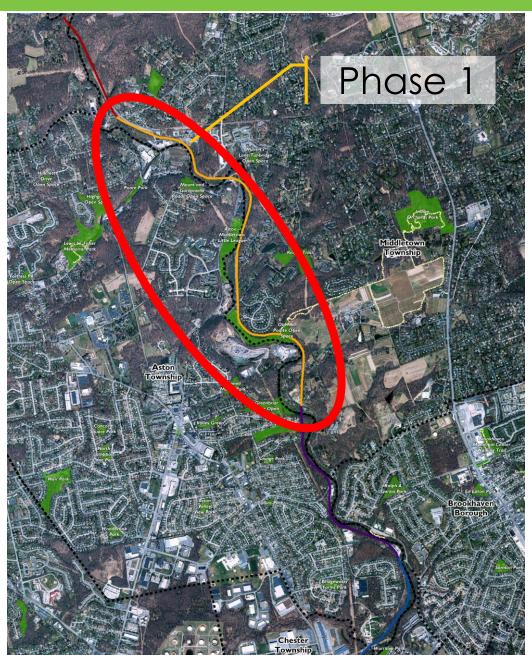

# OPEN SPACE, RECREATION, AND GREENWAY PLAN











(Happy Earth Day!)

# OPEN SPACE, RECREATION, AND GREENWAY PLAN

### PRIMARY TRAIL NETWORK



#### 130 Miles of Trails

Existing: 36 Miles

Planned: 94 miles

Plus over 100 mile of existing local trails



# CHESTER CREEK TRAIL





# CHESTER CREEK TRAIL – Phase 1





# CHESTER CREEK TRAIL – Phase 1

















# CHESTER CREEK TRAIL – Phase 2





Phase 2

# CHESTER CREEK TRAIL – Phase 2













# OPEN SPACE, RECREATION, AND GREENWAY PLAN

### PRIMARY TRAIL NETWORK



#### 130 Miles of Trails

Existing: 36 Miles

Planned: 94 miles

Plus over 100 mile of existing local trails



# DARBY CREEK STREAM VALLEY TRAIL



# DARBY CREEK STREAM VALLEY TRAIL



# DARBY CREEK TRAIL - PHASE 1















# DARBY CREEK STREAM VALLEY TRAIL



# DARBY CREEK TRAIL – PHASE 2





# DARBY CREEK STREAM VALLEY TRAIL



# DARBY CREEK GREENWAY ACQUISTION



# Darby Creek Greenway Acquisition

Public Meeting
Monday
February 26, 2018
7:00pm

Darby Borough Recreation Center



# OPEN SPACE, RECREATION, AND GREENWAY PLAN

### PRIMARY TRAIL NETWORK



# 130 Miles of