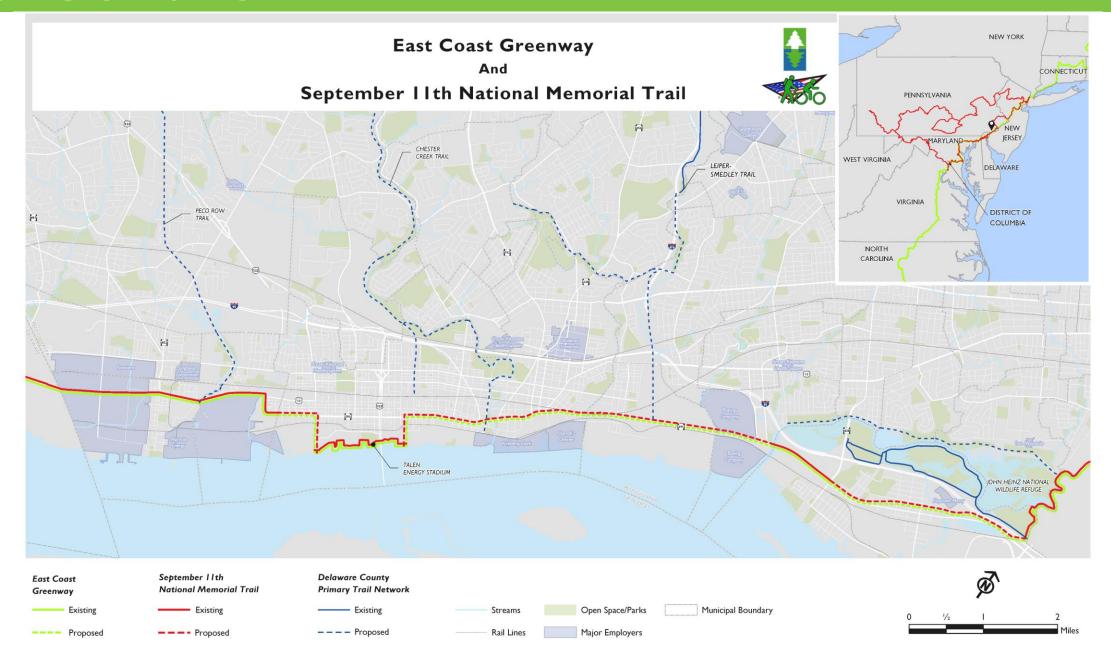

# EAST COAST GREENWAY

# OPEN SPACE, RECREATION, AND GREENWAY PLAN

### PRIMARY TRAIL NETWORK

### 130 Miles of Trails

Existing: 36 Miles

Planned: 94 miles

Plus over 100 mile of existing local trails