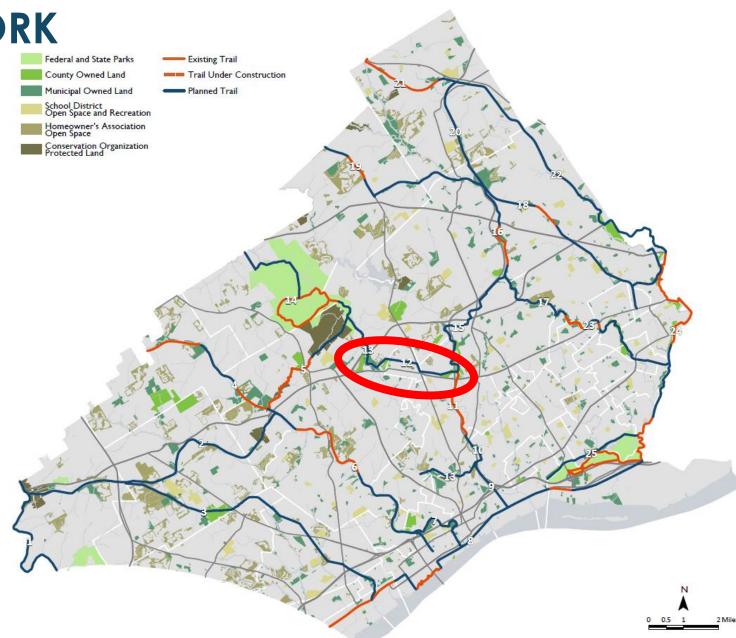

### PRIMARY TRAIL NETWORK

# 130 Miles of Trails

Existing: 36 Miles

Planned: 94 miles

Plus over 100 mile of existing local trails

# MEDIA-SMEDLEY CONNECTOR TRAIL