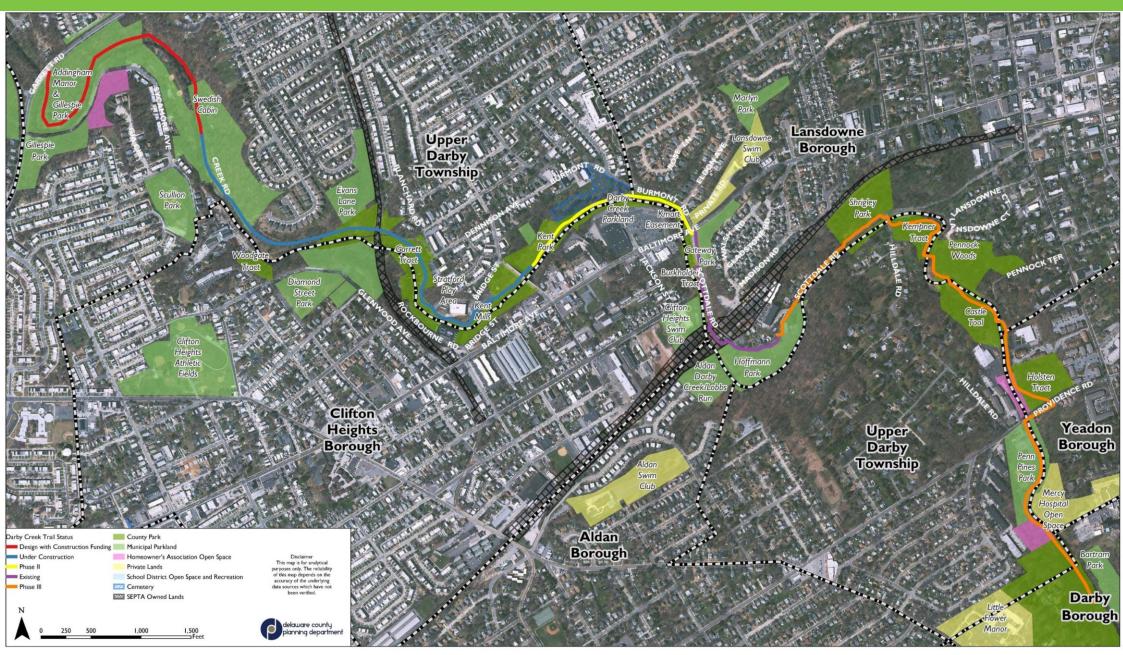

# OPEN SPACE, RECREATION, AND GREENWAY PLAN











(Happy Earth Day!)

# OPEN SPACE, RECREATION, AND GREENWAY PLAN

### PRIMARY TRAIL NETWORK



#### 130 Miles of Trails

Existing: 36 Miles

Planned: 94 miles

Plus over 100 mile of existing local trails



# CHESTER CREEK TRAIL





# CHESTER CREEK TRAIL – Phase 1





# CHESTER CREEK TRAIL – Phase 1

















# CHESTER CREEK TRAIL – Phase 2





Phase 2

# CHESTER CREEK TRAIL – Phase 2













# OPEN SPACE, RECREATION, AND GREENWAY PLAN

### PRIMARY TRAIL NETWORK



#### 130 Miles of Trails

Existing: 36 Miles

Planned: 94 miles

Plus over 100 mile of existing local trails



# DARBY CREEK STREAM VALLEY TRAIL



# DARBY CREEK STREAM VALLEY TRAIL



# DARBY CREEK TRAIL - PHASE 1















# DARBY CREEK STREAM VALLEY TRAIL



# DARBY CREEK TRAIL – PHASE 2





# DARBY CREEK STREAM VALLEY TRAIL



# DARBY CREEK GREENWAY ACQUISTION



# Darby Creek Greenway Acquisition

Public Meeting
Monday
February 26, 2018
7:00pm

Darby Borough Recreation Center



# OPEN SPACE, RECREATION, AND GREENWAY PLAN

### PRIMARY TRAIL NETWORK



# 130 Miles of Trails

Existing: 36 Miles

Planned: 94 miles

Plus over 100 mile of existing local trails



# MEDIA-SMEDLEY CONNECTOR TRAIL



# OPEN SPACE, RECREATION, AND GREENWAY PLAN

### PRIMARY TRAIL NETWORK



### 130 Miles of Trails

Existing: 36 Miles

Planned: 94 miles

Plus over 100 mile of existing local trails



# EAST COAST GREENWAY



# OPEN SPACE, RECREATIO