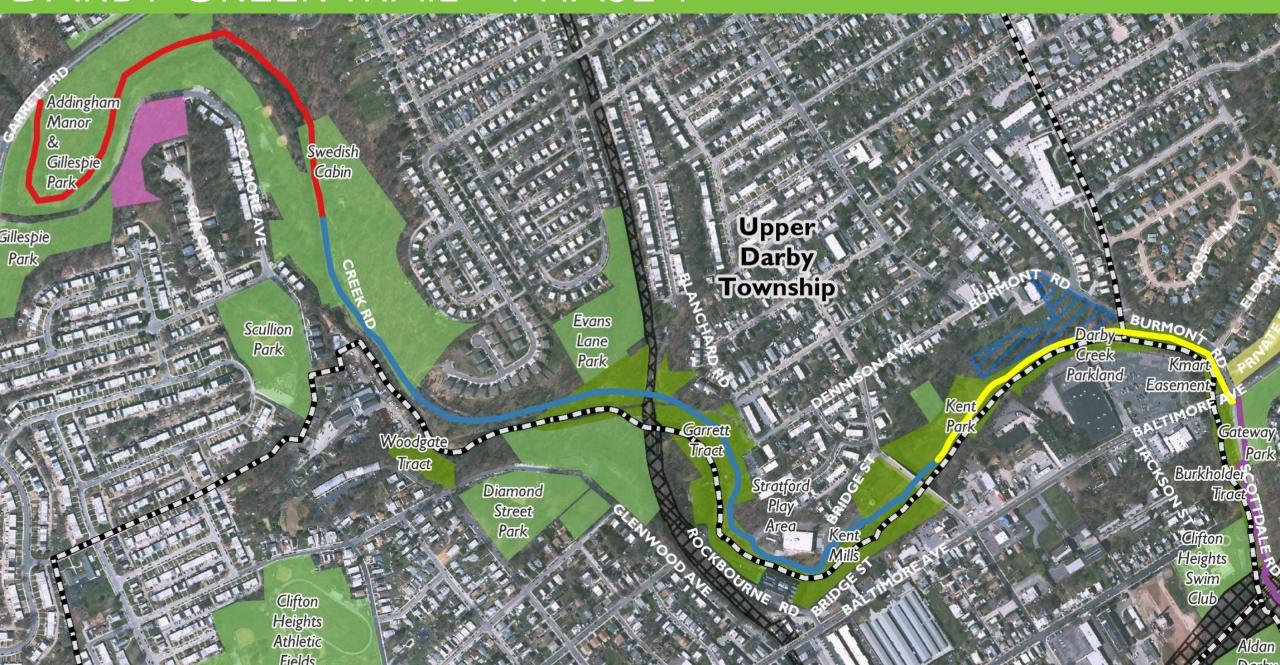

# OPEN SPACE, RECREATION, AND GREENWAY PLAN











(Happy Earth Day!)

# OPEN SPACE, RECREATION, AND GREENWAY PLAN

### PRIMARY TRAIL NETWORK



#### 130 Miles of Trails

Existing: 36 Miles

Planned: 94 miles

Plus over 100 mile of existing local trails



# CHESTER CREEK TRAIL





# CHESTER CREEK TRAIL – Phase 1





# CHESTER CREEK TRAIL – Phase 1

















# CHESTER CREEK TRAIL – Phase 2





Phase 2

# CHESTER CREEK TRAIL – Phase 2













# OPEN SPACE, RECREATION, AND GREENWAY PLAN

### PRIMARY TRAIL NETWORK



#### 130 Miles of Trails

Existing: 36 Miles

Planned: 94 miles

Plus over 100 mile of existing local trails



# DARBY CREEK STREAM VALLEY TRAIL



# DARBY CREEK STREAM VALLEY TRAIL



# DARBY CREEK TRAIL - PHASE 1















# DARBY CREEK STREAM VALLEY TRAIL



# DARBY CREEK TRAIL – PHASE 2





# DARBY CREEK STREAM VALLEY TRAIL



# DARBY CREEK GREENWAY ACQUISTION



# Darby Creek Greenway Acquisition

Public Meeting
Monday
February 26, 2018
7:00pm

Darby Borough Recreation Center



# OPEN SPACE, RECREATION, AND GREENWAY PLAN

### PRIMARY TRAIL NETWORK



# 130 Miles of Trails

Existing: 36 Miles

Planned: 94 miles

Plus over 100 mile of existing local trails



# MEDIA-SMEDLEY CONNECTOR TRAIL



# OPEN SPACE, RECREATION, AND GREENWAY PLAN

### PRIMARY TRAIL NETWORK



### 130 Miles of Trails

Existing: 36 Miles

Planned: 94 miles

Plus over 100 mile of existing local trails



# EAST COAST GREENWAY



# OPEN SPACE, RECREATION, AND GREENWAY PLAN

### PRIMARY TRAIL NETWORK



### 130 Miles of Tr