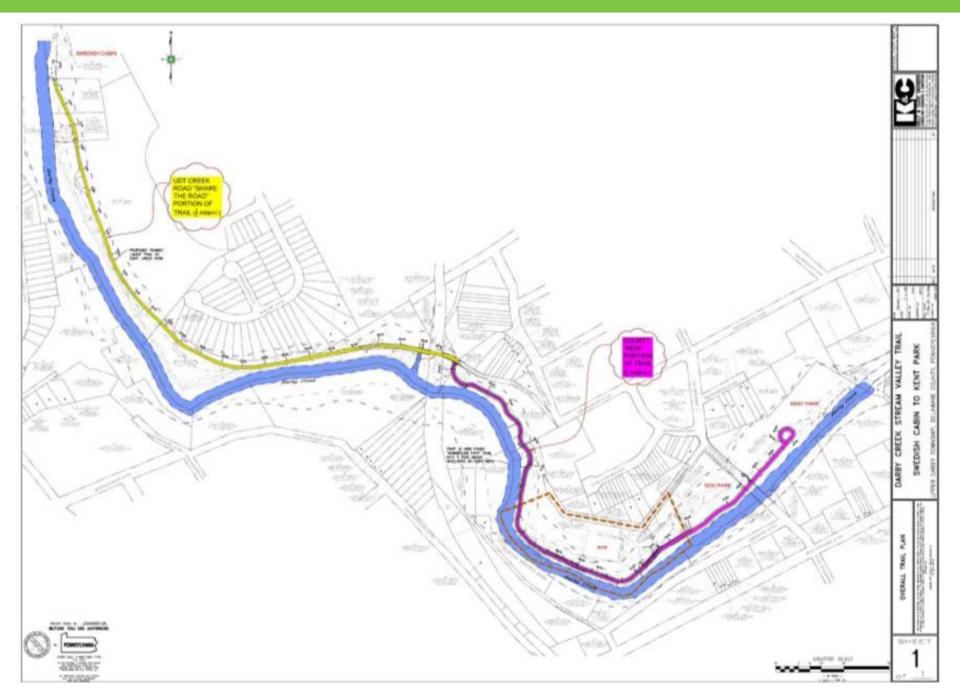

## OPEN SPACE, RECREATION, AND GREENWAY PLAN











## OPEN SPACE, RECREATION, AND GREENWAY PLAN

#### PRIMARY TRAIL NETWORK



#### 130 Miles of Trails

Existing: 33 Miles

Construction: 3 miles

Planned: 94 miles

Plus over 100 mile of existing local trails



# CHESTER CREEK TRAIL





## OPEN SPACE, RECREATION, AND GREENWAY PLAN

#### PRIMARY TRAIL NETWORK



#### 130 Miles of Trails

Existing: 33 Miles

Construction: 3 miles

Planned: 94 miles

Plus over 100 mile of existing local trails



# DARBY CREEK STREAM VALLEY TRAIL



## DARBY CREEK STREAM VALLEY TRAIL





# DARBY CREEK STREAM VALLEY TRAIL



## DARBY CREEK GREENWAY ACQUISTION



# Little Flower Manor Acquisition