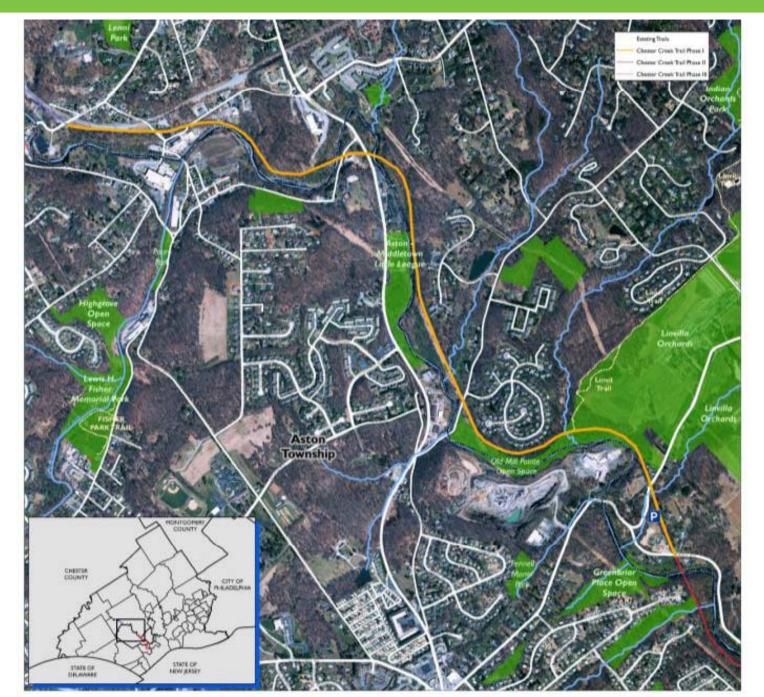

## OPEN SPACE, RECREATION, AND GREENWAY PLAN











## OPEN SPACE, RECREATION, AND GREENWAY PLAN

#### PRIMARY TRAIL NETWORK



#### 130 Miles of Trails

Existing: 33 Miles

Construction: 3 miles

Planned: 94 miles

Plus over 100 mile of existing local trails



# CHESTER CREEK TRAIL





## OPEN SPACE, RECREATION, AND GREENWAY PLAN

#### PRIMARY TRAIL NETWORK



#### 130 Miles of Trails

Existing: 33 Miles

Construction: 3 miles

Planned: 94 miles

Plus over 100 mile of existing local trails



# DARBY CREEK STREAM VALLEY TRAIL



## DARBY CREEK STREAM VALLEY TRAIL





# DARBY CREEK STREAM VALLEY TRAIL



## DARBY CREEK GREENWAY ACQUISTION



# Little Flower Manor Acquisition