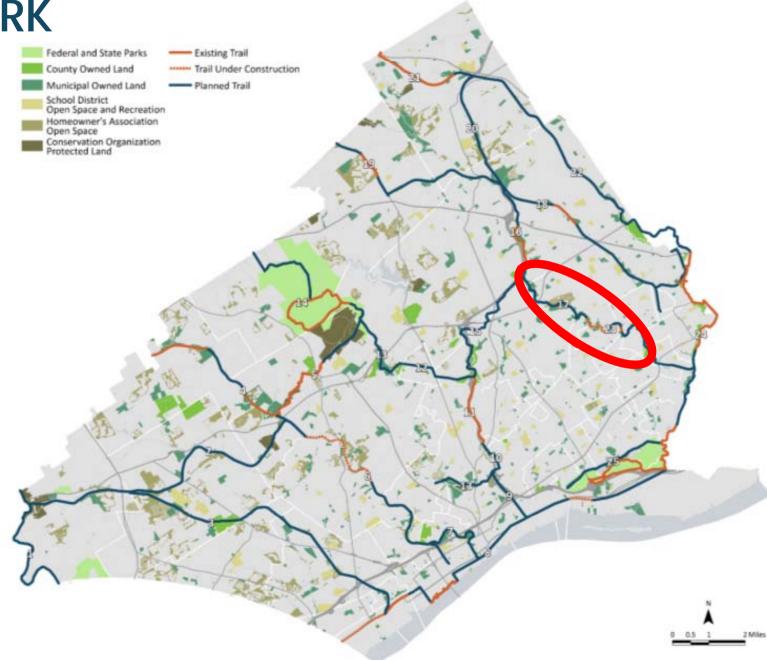

## OPEN SPACE, RECREATION, AND GREENWAY PLAN











## OPEN SPACE, RECREATION, AND GREENWAY PLAN

#### PRIMARY TRAIL NETWORK



#### 130 Miles of Trails

Existing: 33 Miles

Construction: 3 miles

Planned: 94 miles

Plus over 100 mile of existing local trails



# CHESTER CREEK TRAIL





## OPEN SPACE, RECREATION, AND GREENWAY PLAN

#### PRIMARY TRAIL NETWORK



#### 130 Miles of Trails

Existing: 33 Miles

Construction: 3 miles

Planned: 94 miles

Plus over 100 mile of existing local trails



# DARBY CREEK STREAM VALLEY TRAIL



## DARBY CREEK STREAM VALLEY TRAIL





# DARBY CREEK STREAM VALLEY TRAIL



## DARBY CREEK GREENWAY ACQUISTION



# Little Flower Manor Acquisition