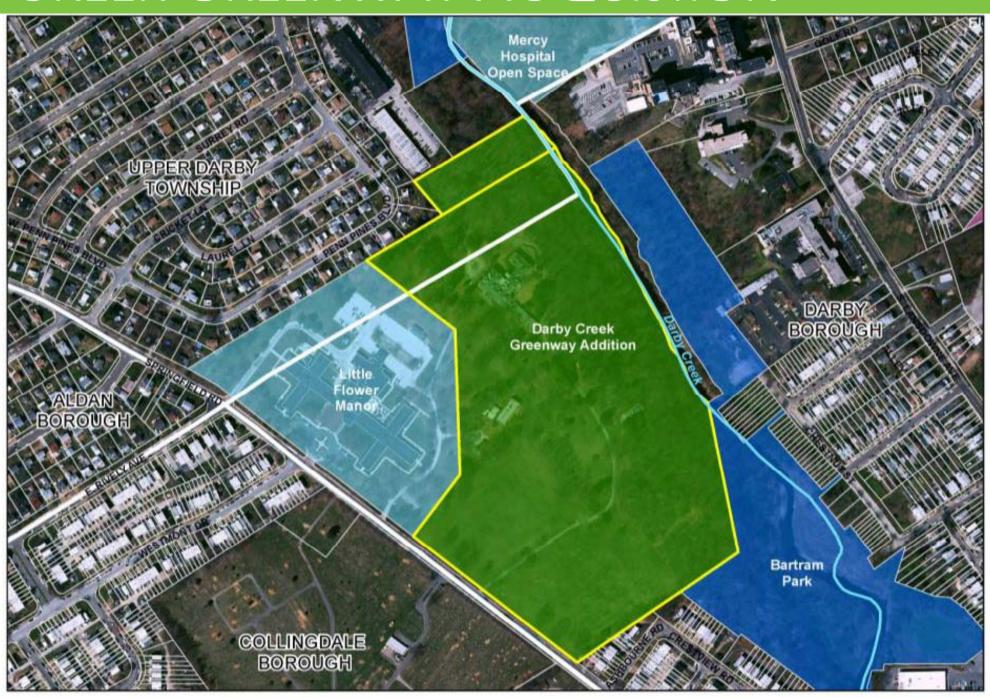

## OPEN SPACE, RECREATION, AND GREENWAY PLAN











## OPEN SPACE, RECREATION, AND GREENWAY PLAN

#### PRIMARY TRAIL NETWORK



#### 130 Miles of Trails

Existing: 33 Miles

Construction: 3 miles

Planned: 94 miles

Plus over 100 mile of existing local trails



# CHESTER CREEK TRAIL





## OPEN SPACE, RECREATION, AND GREENWAY PLAN

#### PRIMARY TRAIL NETWORK



#### 130 Miles of Trails

Existing: 33 Miles

Construction: 3 miles

Planned: 94 miles

Plus over 100 mile of existing local trails



# DARBY CREEK STREAM VALLEY TRAIL



## DARBY CREEK STREAM VALLEY TRAIL





# DARBY CREEK STREAM VALLEY TRAIL



## DARBY CREEK GREENWAY ACQUISTION



# Little Flower Manor Acquisition