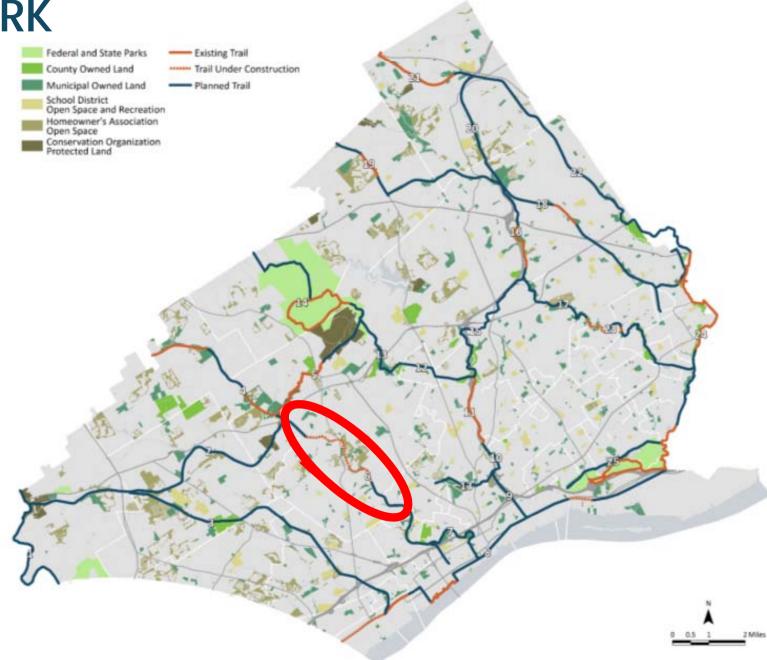

#### PRIMARY TRAIL NETWORK

#### 130 Miles of Trails

Existing: 33 Miles

Construction: 3 miles

Planned: 94 miles

Plus over 100 mile of existing local trails

# CHESTER CREEK TRAIL