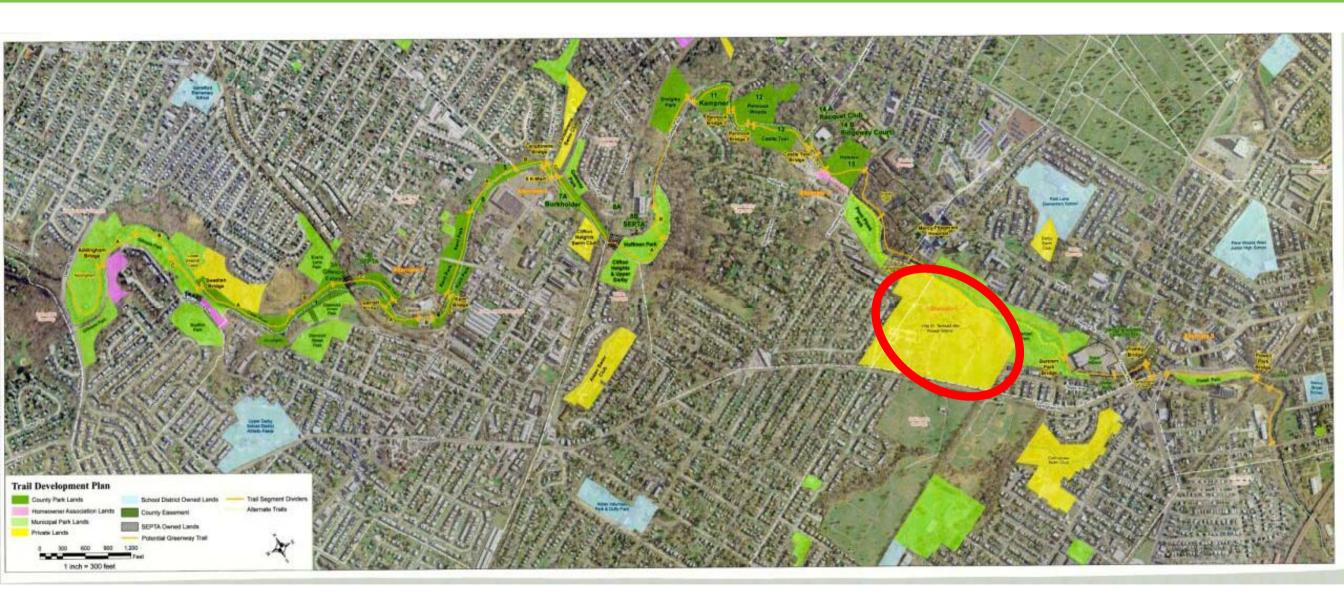

## OPEN SPACE, RECREATION, AND GREENWAY PLAN











## OPEN SPACE, RECREATION, AND GREENWAY PLAN

#### PRIMARY TRAIL NETWORK



#### 130 Miles of Trails

Existing: 33 Miles

Construction: 3 miles

Planned: 94 miles

Plus over 100 mile of existing local trails



# CHESTER CREEK TRAIL





## OPEN SPACE, RECREATION, AND GREENWAY PLAN

#### PRIMARY TRAIL NETWORK



#### 130 Miles of Trails

Existing: 33 Miles

Construction: 3 miles

Planned: 94 miles

Plus over 100 mile of existing local trails



# DARBY CREEK STREAM VALLEY TRAIL



## DARBY CREEK STREAM VALLEY TRAIL





# DARBY CREEK STREAM VALLEY TRAIL



## DARBY CREEK GREENWAY ACQUISTION



# Little Flower Manor Acquisition