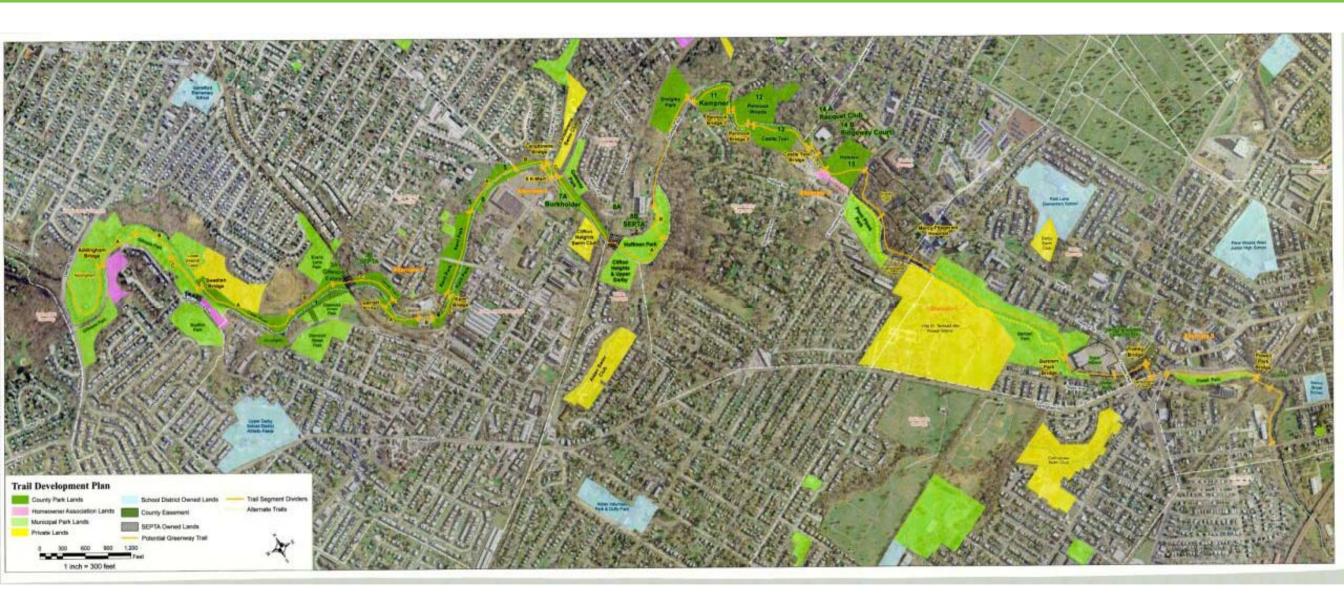

## OPEN SPACE, RECREATION, AND GREENWAY PLAN











## OPEN SPACE, RECREATION, AND GREENWAY PLAN

#### PRIMARY TRAIL NETWORK



#### 130 Miles of Trails

Existing: 33 Miles

Construction: 3 miles

Planned: 94 miles

Plus over 100 mile of existing local trails



# CHESTER CREEK TRAIL





## OPEN SPACE, RECREATION, AND GREENWAY PLAN

#### PRIMARY TRAIL NETWORK



#### 130 Miles of Trails

Existing: 33 Miles

Construction: 3 miles

Planned: 94 miles

Plus over 100 mile of existing local trails



# DARBY CREEK STREAM VALLEY TRAIL



## DARBY CREEK STREAM VALLEY TRAIL





# DARBY CREEK STREAM VALLEY TRAIL



## DARBY CREEK GREENWAY ACQUISTION



# Little Flower Manor Acquisition